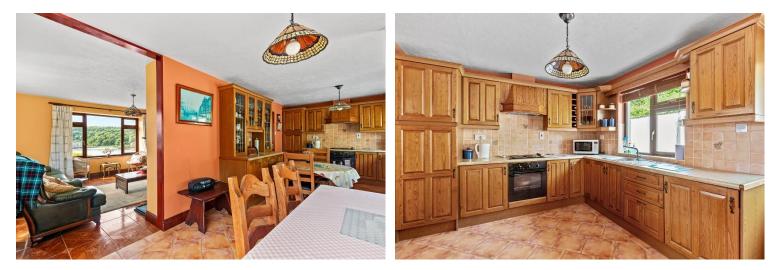

The bungalow is bright and spacious and is designed to maximise light and the magnificent views. The property comprises 136.4 sq. m. / 1468 sq. ft. approx. of living space and is laid out in well-designed rooms. The house has the benefit of oil-fired central heating, solid fuel stove, pvc double glazed windows, tarmac driveway with stone walls and entrance pillars.

The accommodation includes entrance hallway, sitting room, kitchen/dining room, 3 bedrooms, family bathroom and wc. The large master bedroom is ensuite with panoramic harbour views.

The grounds, containing 0.5 acres approx. are laid out in lawns, mature specimen trees and shrubs and these create a private home. The elevated site and side patio area enjoy breath taking views. The property is gated and benefits from an attractive stone-built entrance.