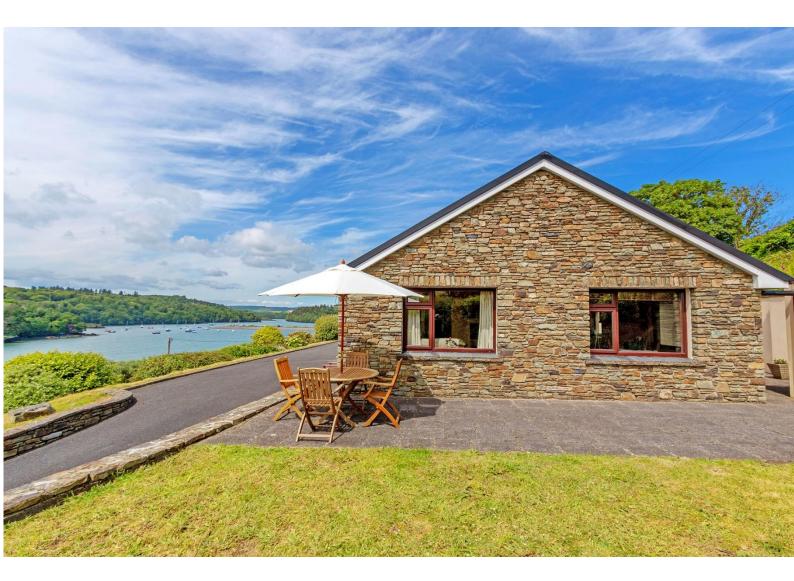

## For Sale

Asking Price: €695,000

Evergreens, Reen, Union Hall, Co Cork. P81 TE27

sherryfitz.ie

Coastal, 3 bedroom bungalow residence set on 0.5 acres approximately of mature landscaped grounds, located adjacent to Reen Pier and enjoying uninterrupted views of Castletownshend and the scenic Harbour.

The bungalow is bright and spacious and is designed to maximise light and the magnificent views. The property comprises 136.4 sq. m. / 1468 sq. ft. approx. of living space and is laid out in well-designed rooms. The house has the benefit of oil-fired central heating, solid fuel stove, pvc double glazed windows, tarmac driveway with stone walls and entrance pillars.

Evergreens enjoys an exceptional location convenient to Union Hall village and by boat or car to Castletownshend. This West Cork area is a premier sailing and tourist destination. The villages are noted for the Bars, Restaurants, scenic vistas and unique character. Evergreens is close to Skibbereen town and the many villages that make this part of West Cork such a vibrant and popular area.