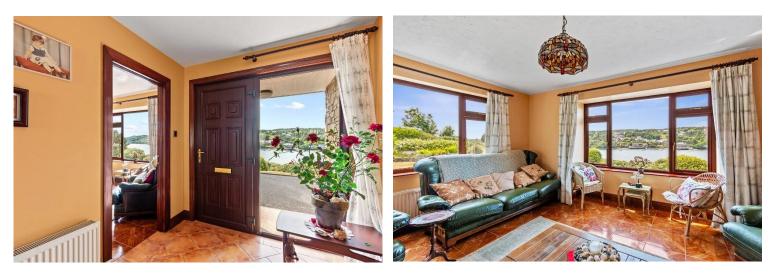

The bungalow is bright and spacious and is designed to maximise light and the magnificent views. The property comprises 136.4 sq. m. / 1468 sq. ft. approx. of living space and is laid out in well-designed rooms. The house has the benefit of oil-fired central heating, solid fuel stove, pvc double glazed windows, tarmac driveway with stone walls and entrance pillars.

The accommodation includes entrance hallway, sitting room, kitchen/dining room, 3 bedrooms, family bathroom and wc. The large master bedroom is ensuite with panoramic harbour views.

The grounds, containing 0.5 acres approx. are laid out in lawns, mature specimen trees and shrubs and these create a private home. The elevated site and side patio area enjoy breath taking views. The property is gated and benefits from an attractive stone-built entrance.