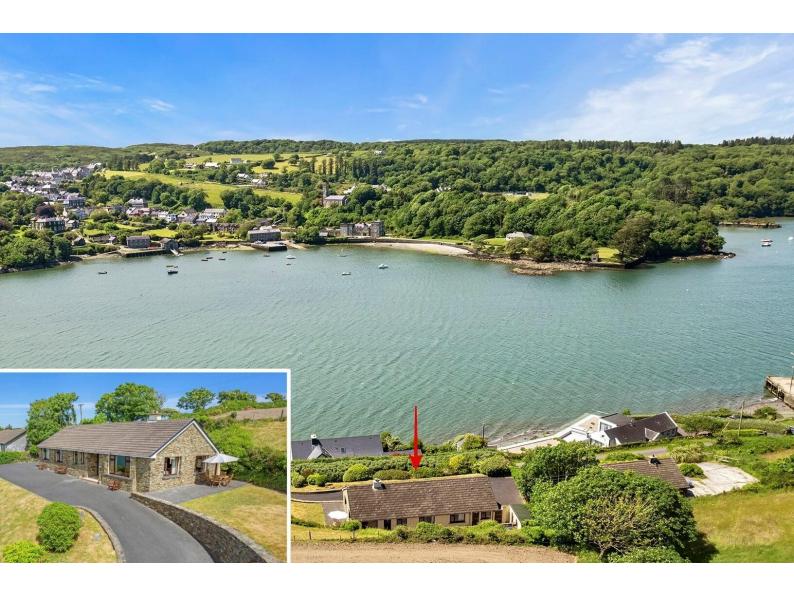

## For Sale

Asking Price: €695,000

Evergreens, Reen, Union Hall, Co Cork. P81 TE27

sherryfitz.ie

Coastal, 3 bedroom bungalow residence set on 0.5 acres approximately of mature landscaped grounds, located adjacent to Reen Pier and enjoying uninterrupted views of Castletownshend and the scenic Harbour.

Evergreens enjoys an exceptional location convenient to Union Hall village and by boat or car to Castletownshend. This West Cork area is a premier sailing and tourist destination. The villages are noted for the Bars, Restaurants, scenic vistas and unique character. Evergreens is close to Skibbereen town and the many villages that make this part of West Cork such a vibrant and popular area.