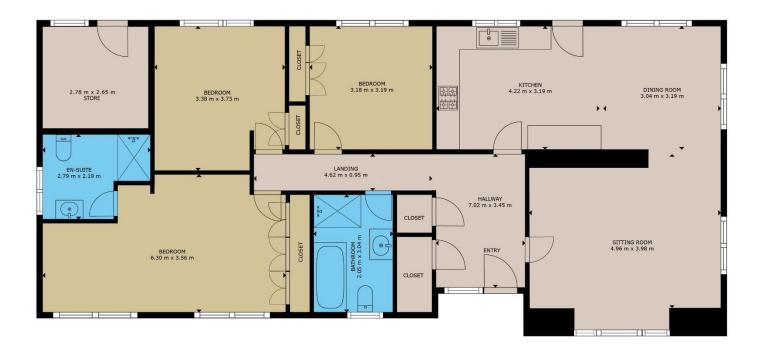

The accommodation includes entrance hallway, sitting room, kitchen/dining room, 3 bedrooms, family bathroom and wc. The large master bedroom is ensuite with panoramic harbour views.

The grounds, containing 0.5 acres approx. are laid out in lawns, mature specimen trees and shrubs and these create a private home. The elevated site and side patio area enjoy breath taking views. The property is gated and benefits from an attractive stone-built entrance.

GROSS INTERNAL AREA

TOTAL: 136.4 m<sup>2</sup> Whilst every attempt has been made to ensure the accuracy of the floor plan contained here, measurements of doors, windows, rooms and any other items are approximate and no responsibility is taken for any error, omission, or misstatement. This plan is for illustrative purposes only and should be used as such by any prospective purchaser.