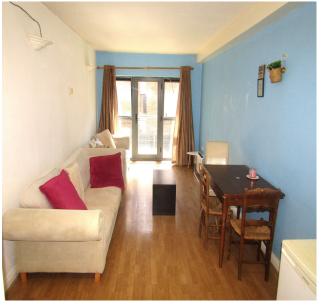

The apartment comprises of entrance hall, living room / dining room / kitchen, two bedrooms and bathroom.

This apartment would provide for an excellent opportunity to enter the property market as an owner occupier.

#### **ACCOMMODATION**

Hardwood entrance door. Laminate floor. Hot press **Entrance Hall** with dual immersion. Store.

**Living Room / Dining Room** Laminate floor. Door to balcony.

> Kitchen - ample array of eye and floor level units. Single drainer stainless steel sink unit with mixer tap. Tiled floor. Electric oven. Ceramic four plate hob. Extractor fan. Plumbed for washing machine. Plumbed for dishwasher. Recessed lighting.