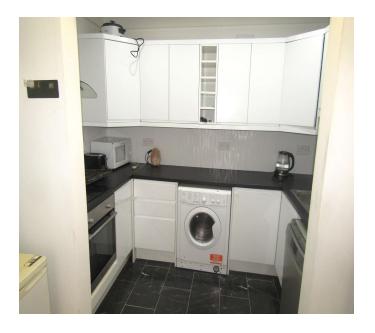

#### **ACCOMMODATION**

Hardwood entrance door. Laminate floor. Hot press **Entrance Hall** with dual immersion. Store.

**Living Room / Dining Room** Laminate floor. Door to balcony.

> Kitchen - ample array of eye and floor level units. Single drainer stainless steel sink unit with mixer tap. Tiled floor. Electric oven. Ceramic four plate hob. Extractor fan. Plumbed for washing machine. Plumbed for dishwasher. Recessed lighting.