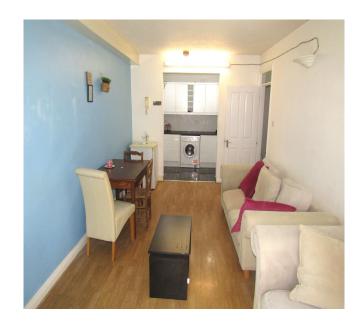

The apartment comprises of entrance hall, living room / dining room / kitchen, two bedrooms and bathroom.

This apartment would provide for an excellent opportunity to enter the property market as an owner occupier.

#### **ACCOMMODATION**

Hardwood entrance door. Laminate floor. Hot press **Entrance Hall** with dual immersion. Store.

**Living Room / Dining Room** Laminate floor. Door to balcony.

> Kitchen - ample array of eye and floor level units. Single drainer stainless steel sink unit with mixer tap. Tiled floor. Electric oven. Ceramic four plate hob. Extractor fan. Plumbed for washing machine. Plumbed for dishwasher. Recessed lighting.