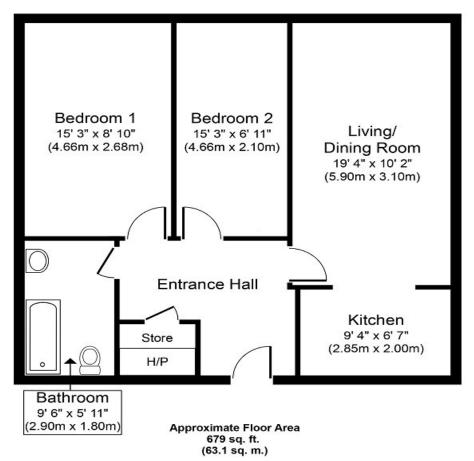

The apartment comprises of entrance hall, living room / dining room / kitchen, two bedrooms and bathroom.

This apartment would provide for an excellent opportunity to enter the property market as an owner occupier.

advised the Service Charge for 2024 is €1,584 pa.

Whilst every attempt has been made to ensure the accuracy of the floor plan contained here, measurements of doors, windows, rooms and any other items are approximate and no responsibility is taken for any error, omiss or mis-statement. The measurements should not be relied upon for valuation, transaction and/or funding purposes This plan is for illustrative purposes only and should be used as such by any prospective purchaser or tens are services, systems and appliances shown have not been tested and no guarantee as to their operability or efficiency can be given.

Copyright V360 Ltd 2024 | www.houseviz.com Whilst every attempt has been made to ensure the accuracy of the floor plan contained here, mes

**DIRECTIONS PRICE** 

Google Map: V94TC66 €125,000

**VIEWING DETAILS** 