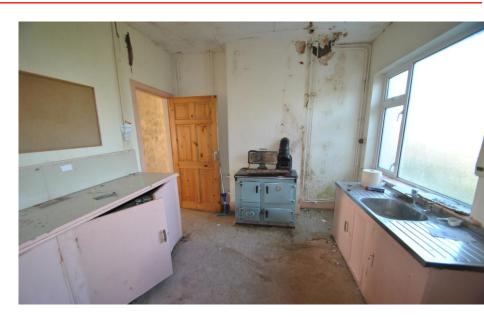

Accommodation extends to ten rooms on the ground floor and five rooms at first floor level, with so many possibilities for a good family home. There is a useful detached garage to one side also.

The property is now in need of some restoration, being vacant for over two years it may qualify for Grants subject to your application.

## Accommodation GROUND FLOOR

Porch 2.42m x 1.50m (7'11" x 4'11"): Entrance Hall 1.34m x 7.45m (4'5" x 24'5"): Room 1 3.03m x 3.92m (9'11" x 12'10"): Room 2 4.39m x 3.31m (14'5" x 10'10"): Room 3 2.96m x 3.31m (9'9" x 10'10"): Bathroom 1.25m x 2.00m (4'1" x 6'7"): Kitchen 3.03m x 3.91m (9'11" x 12'10"): Room 4 2.69m x 4.78m (8'10" x 15'8"): Room 5 5.28m x 3.12m (17'4" x 10'3"): Store 3.05m x 2.42m (10' x 7'11"): FIRST FLOOR

## Special Features & Services

- Site area is 1.04 acres
- Large floor area.
- Gas fired central heating installed.
- Upvc double glazing installed.
- Ramped entrance.
- Large gardens and paddock to rear.
- Mains water connection.
- On site septic tank.