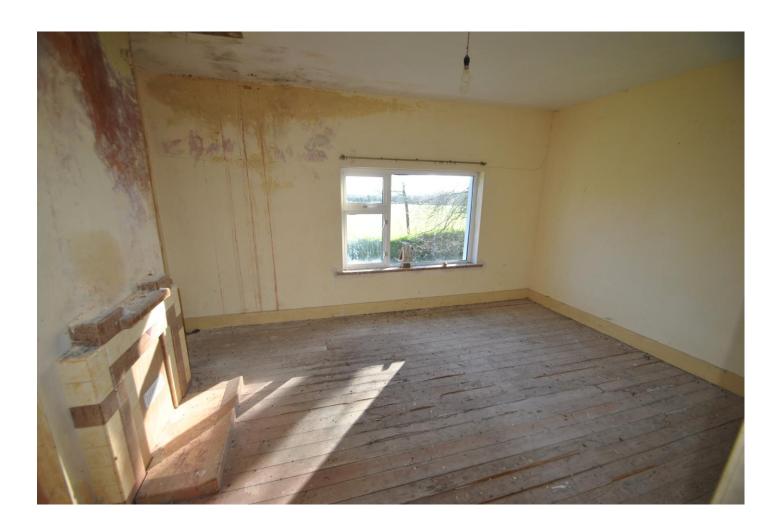

Accommodation extends to ten rooms on the ground floor and five rooms at first floor level, with so many possibilities for a good family home. There is a useful detached garage to one side also.

The property is now in need of some restoration, being vacant for over two years it may qualify for Grants subject to your application.

## Accommodation GROUND FLOOR

Porch 2.42m x 1.50m (7'11" x 4'11"): Entrance Hall 1.34m x 7.45m (4'5" x 24'5"): Room 1 3.03m x 3.92m (9'11" x 12'10"): Room 2 4.39m x 3.31m (14'5" x 10'10"): Room 3 2.96m x 3.31m (9'9" x 10'10"): Bathroom 1.25m x 2.00m (4'1" x 6'7"): Kitchen 3.03m x 3.91m (9'11" x 12'10"): Room 4 2.69m x 4.78m (8'10" x 15'8"): Room 5 5.28m x 3.12m (17'4" x 10'3"): Store 3.05m x 2.42m (10' x 7'11"): FIRST FLOOR

## Special Features & Services

- Site area is 1.04 acres
- Large floor area.
- Gas fired central heating installed.
- Upvc double glazing installed.
- Ramped entrance.
- Large gardens and paddock to rear.
- Mains water connection.
- On site septic tank.