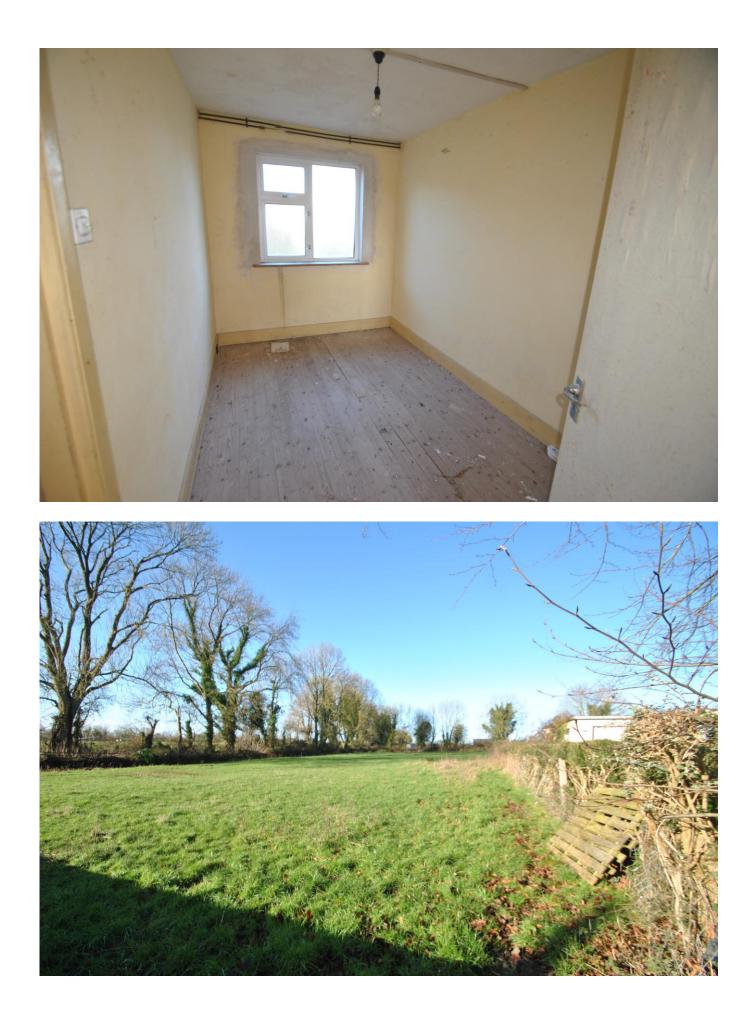

Accommodation extends to ten rooms on the ground floor and five rooms at first floor level, with so many possibilities for a good family home. There is a useful detached garage to one side also.

The property is now in need of some restoration, being vacant for over two years it may qualify for Grants subject to your application.

Garden Total site area 1.04 acres.

## Special Features & Services

- Site area is 1.04 acres
- Large floor area.
- Gas fired central heating installed.
- Upvc double glazing installed.
- Ramped entrance.
- Large gardens and paddock to rear.
- Mains water connection.
- On site septic tank.