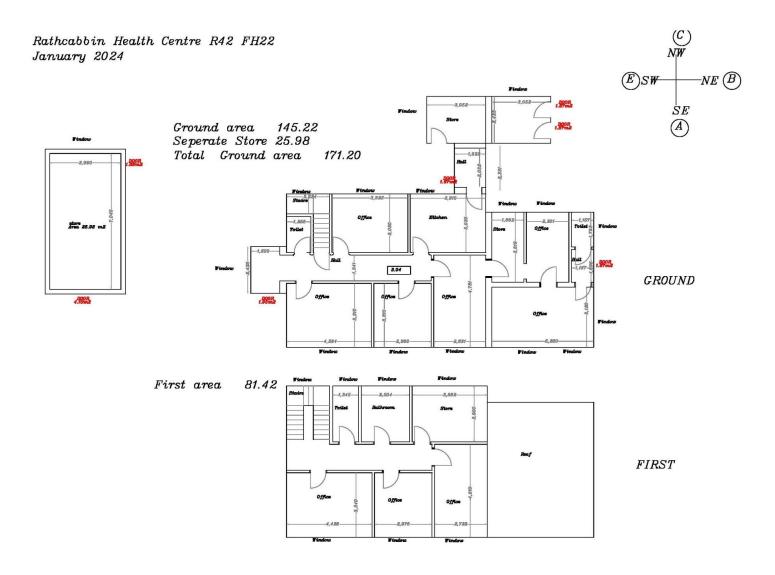

## Accommodation GROUND FLOOR

Porch 2.42m x 1.50m (7'11" x 4'11"): Entrance Hall 1.34m x 7.45m (4'5" x 24'5"): Room 1 3.03m x 3.92m (9'11" x 12'10"): Room 2 4.39m x 3.31m (14'5" x 10'10"): Room 3 2.96m x 3.31m (9'9" x 10'10"): Bathroom 1.25m x 2.00m (4'1" x 6'7"): Kitchen 3.03m x 3.91m (9'11" x 12'10"): Room 4 2.69m x 4.78m (8'10" x 15'8"): Room 5 5.28m x 3.12m (17'4" x 10'3"): Store 3.05m x 2.42m (10' x 7'11"): FIRST FLOOR

Room 7 4.42m x 3.34m (14'6" x 10'11"): Room 8 2.97m x 3.34m (9'9" x 10'11"): Room 9 2.72m x 4.81m (8'11" x 15'9"): Room 10 3.88m x 2.90m (12'9" x 9'6"): Bathroom 2 2.50m x 2.90m (8'2" x 9'6"): Bathroom 3 2.90m x 1.34m (9'6" x 4'5"):