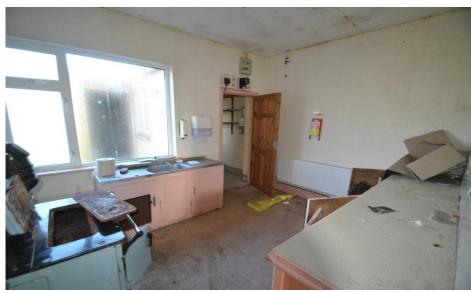

Accommodation extends to ten rooms on the ground floor and five rooms at first floor level, with so many possibilities for a good family home. There is a useful detached garage to one side also.

The property is now in need of some restoration, being vacant for over two years it may qualify for Grants subject to your application.

## Accommodation GROUND FLOOR

Porch 2.42m x 1.50m (7'11" x 4'11"): Entrance Hall 1.34m x 7.45m (4'5" x 24'5"): Room 1 3.03m x 3.92m (9'11" x 12'10"): Room 2 4.39m x 3.31m (14'5" x 10'10"): Room 3 2.96m x 3.31m (9'9" x 10'10"): Bathroom 1.25m x 2.00m (4'1" x 6'7"): Kitchen 3.03m x 3.91m (9'11" x 12'10"): Room 4 2.69m x 4.78m (8'10" x 15'8"): Room 5 5.28m x 3.12m (17'4" x 10'3"): Store 3.05m x 2.42m (10' x 7'11"): FIRST FLOOR

## Special Features & Services

- Site area is 1.04 acres
- Large floor area.
- Gas fired central heating installed.
- Upvc double glazing installed.
- Ramped entrance.
- Large gardens and paddock to rear.
- Mains water connection.
- On site septic tank.