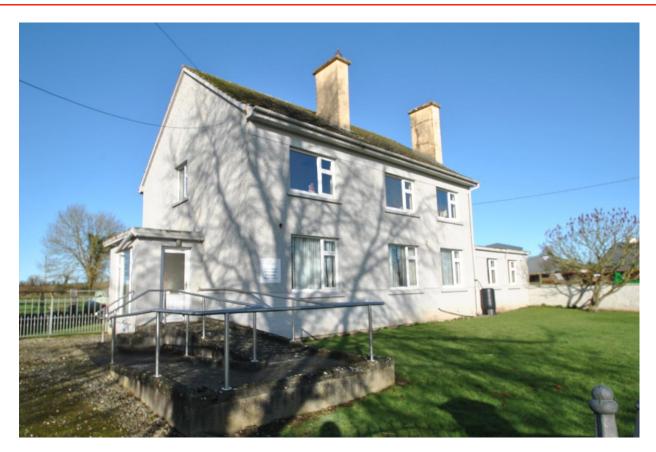

## For Sale

Asking Price: €175,000

Former Rathcabbin Health Centre, Derry, Rathcabbin, Co. Tipperary. R42 FH22.

sherryfitz.ie

Former local Health Clinic situated to the edge of Rathcabbin village.

Very substantial building measuring approx. 226 sq. mts and standing on approx. 1.04 acres with a large paddock to one side.

Accommodation extends to ten rooms on the ground floor and five rooms at first floor level, with so many possibilities for a good family home. There is a useful detached garage to one side also.

The property is now in need of some restoration, being vacant for over two years it may qualify for Grants subject to your application.

## Special Features & Services

- Site area is 1.04 acres
- Large floor area.
- Gas fired central heating installed.
- Upvc double glazing installed.
- Ramped entrance.
- Large gardens and paddock to rear.
- Mains water connection.
- On site septic tank.