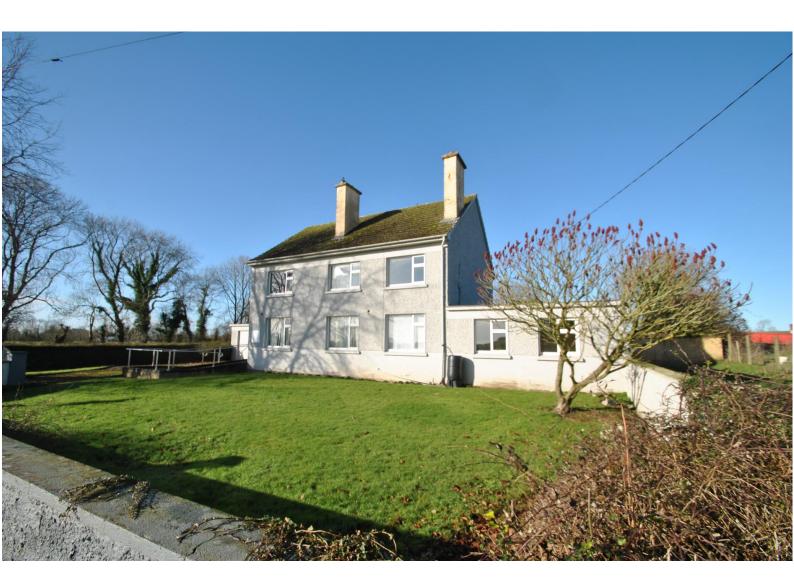

## For Sale

Asking Price: €175,000

Former Rathcabbin Health Centre, Derry, Rathcabbin, Co. Tipperary. R42 FH22.

sherryfitz.ie

Former local Health Clinic situated to the edge of Rathcabbin village.

Very substantial building measuring approx. 226 sq. mts and standing on approx. 1.04 acres with a large paddock to one side.

Accommodation extends to ten rooms on the ground floor and five rooms at first floor level, with so many possibilities for a good family home. There is a useful detached garage to one side also.

The property is now in need of some restoration, being vacant for over two years it may qualify for Grants subject to your application.

Garden Total site area 1.04 acres.