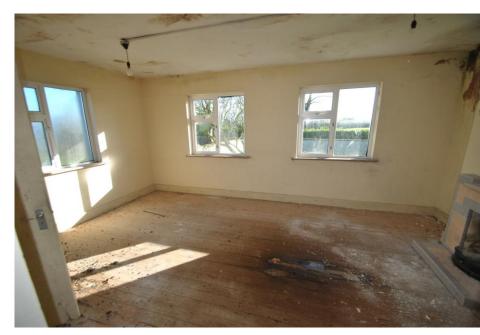

Accommodation extends to ten rooms on the ground floor and five rooms at first floor level, with so many possibilities for a good family home. There is a useful detached garage to one side also.

The property is now in need of some restoration, being vacant for over two years it may qualify for Grants subject to your application.

## Accommodation GROUND FLOOR

Porch 2.42m x 1.50m (7'11" x 4'11"): Entrance Hall 1.34m x 7.45m (4'5" x 24'5"): Room 1 3.03m x 3.92m (9'11" x 12'10"): Room 2 4.39m x 3.31m (14'5" x 10'10"): Room 3 2.96m x 3.31m (9'9" x 10'10"): Bathroom 1.25m x 2.00m (4'1" x 6'7"): Kitchen 3.03m x 3.91m (9'11" x 12'10"): Room 4 2.69m x 4.78m (8'10" x 15'8"): Room 5 5.28m x 3.12m (17'4" x 10'3"): Store 3.05m x 2.42m (10' x 7'11"): FIRST FLOOR

## Special Features & Services

- Site area is 1.04 acres
- Large floor area.
- Gas fired central heating installed.
- Upvc double glazing installed.
- Ramped entrance.
- Large gardens and paddock to rear.
- Mains water connection.
- On site septic tank.