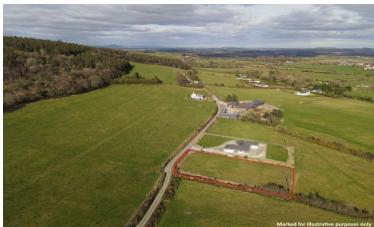

## For Sale

Asking Price: €55,000

Sparrowsland, Bree, Enniscorthy, Co. Wexford Very scenic 0.74 acre site approximately situated in the beautiful countryside of Bree, less than 3 minutes to the village.

The site is slightly sloping away from the road but is an elevated position with lovely scenic views of the surrounding countryside while also facing into Bree hill and its forestry on the other. There is also some beautiful walkways along the hill which are less than 2 minutes from the site.

## **Directions**

The site is located next to the property Y21 NH39 with a For Sale Sign

**NEGOTIATOR** 

Declan O'Leary Sherry FitzGerald O'Leary Kinsella 11 Slaney Street, Enniscorthy, Co Wexford

T: 053 92 37322