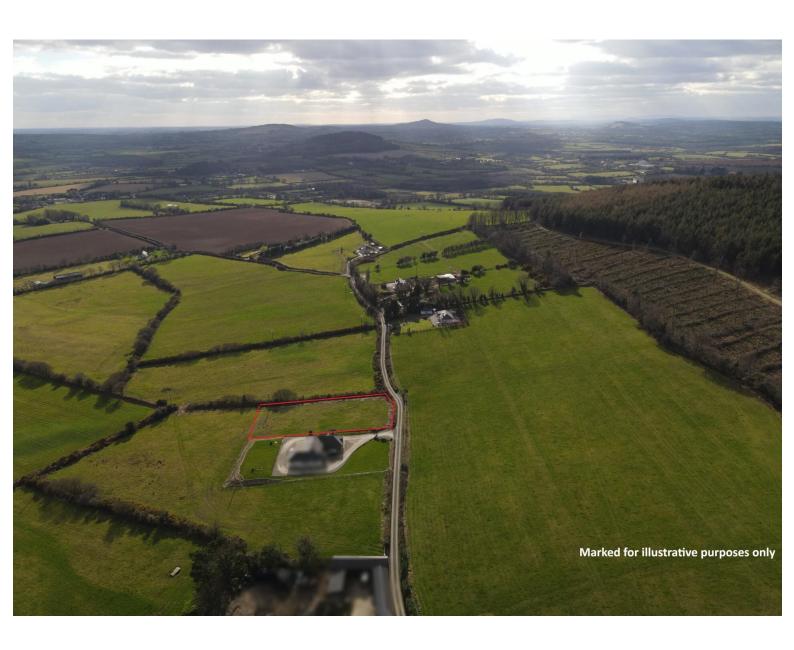

## For Sale

Asking Price: €55,000

Sparrowsland, Bree, Enniscorthy, Co. Wexford Very scenic 0.74 acre site approximately situated in the beautiful countryside of Bree, less than 3 minutes to the village.

The site is slightly sloping away from the road but is an elevated position with lovely scenic views of the surrounding countryside while also facing into Bree hill and its forestry on the other. There is also some beautiful walkways along the hill which are less than 2 minutes from the site.