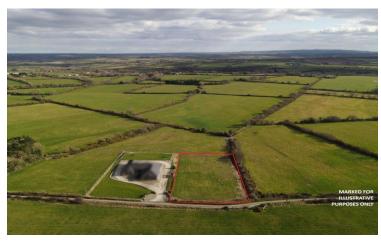

## For Sale

Asking Price: €55,000

Sparrowsland, Bree, Enniscorthy, Co. Wexford Very scenic 0.74 acre site approximately situated in the beautiful countryside of Bree, less than 3 minutes to the village.

The site is slightly sloping away from the road but is an elevated position with lovely scenic views of the surrounding countryside while also facing into Bree hill and its forestry on the other. There is also some beautiful walkways along the hill which are less than 2 minutes from the site.