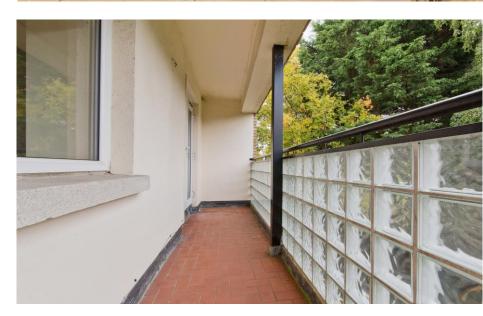

**Balcony** 6.04m x 1.02m (19'10" x 3'4"): Sizable private balcony stretching across living room and bedroom, with tiled floor coverings.

BER BER C1, BER No. 103768776