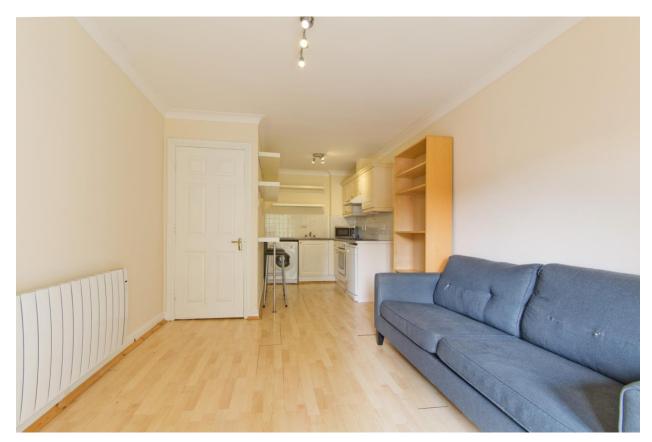

This property boasts sizeable accommodation throughout with a private rear facing balcony.

The apartment itself is situated on the second floor and comprises of entrance hallway with utility room, large living/dining area with access to a large private balcony, kitchen with integrated hob/oven, spacious bedroom with built-in wardrobe and fully tiled bathroom with overhead shower. The property also includes one car parking space.

Living Room 3.20m x 3.53m (10'6" x 11'7"): Sizable living room with door leading to balcony, leading to kitchen, and laminate floor coverings.

**Kitchen** 1.95m x 2.34m (6'5" x 7'8"): Fitted with matching base/wall units, ample work top space with tilled splash back, oven with induction hob above, space for freestanding fridge and laminate coverings.