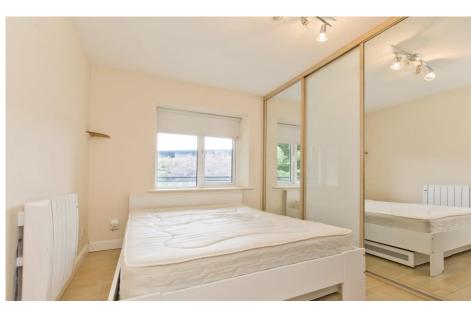

**Bedroom** 2.84m x 3.53m (9'4" x 11'7"): Sizable double bedroom with window to rear aspect, built in storage, and laminate floor coverings.

**Bathroom** 2.13m x 2.34m (7' x 7'8"): Sizable bathroom with shower unit, wash hand basin with mixer taps, WC, and multi-unit storage rack, and tilled floor to ceiling.