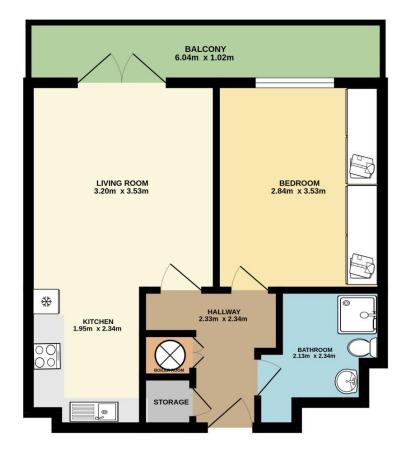

#### Accommodation

**Entrance Hall**  $2.33 \text{ m} \times 2.34 \text{ m} (7'8" \times 7'8")$ : Entrance hall with storage room and water tank leading to both bathroom, bedroom and living room, with laminate floor coverings.

Living Room 3.20m x 3.53m (10'6" x 11'7"): Sizable living room with door leading to balcony, leading to kitchen, and laminate floor coverings.

**Kitchen** 1.95m x 2.34m (6'5" x 7'8"): Fitted with matching base/wall units, ample work top space with tilled splash back, oven with induction hob above, space for freestanding fridge and laminate coverings.

**Bedroom** 2.84m x 3.53m (9'4" x 11'7"): Sizable double bedroom with window to rear aspect, built in storage, and laminate floor coverings.

**Bathroom** 2.13m x 2.34m (7' x 7'8"): Sizable bathroom with shower unit, wash hand basin with mixer taps, WC, and multi-unit storage rack, and tilled floor to ceiling.

**Balcony** 6.04m x 1.02m (19'10" x 3'4"): Sizable private balcony stretching across living room and bedroom, with tiled floor coverings.

BER BER C1, BER No. 103768776

### GROUND FLOOR 34.5 sq.m. approx.

TOTAL FLOOR AREA : 34.5 sq.m. approx. Not to scale, identification only Made with Metropix ©2024

......

Eoin Boylan Sherry FitzGerald 3 Sundrive Road, Kimmage, Dublin 12, D12 V9HV T: 01 4922 444 E: sundrive@sherryfitz.ie