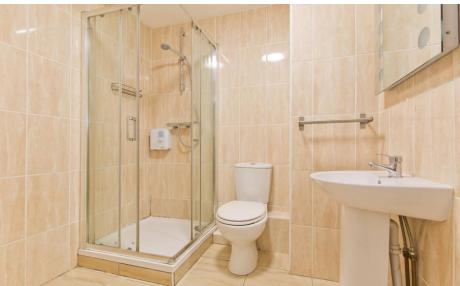

**Bedroom** 2.84m x 3.53m (9'4" x 11'7"): Sizable double bedroom with window to rear aspect, built in storage, and laminate floor coverings.

**Bathroom** 2.13m x 2.34m (7' x 7'8"): Sizable bathroom with shower unit, wash hand basin with mixer taps, WC, and multi-unit storage rack, and tilled floor to ceiling.