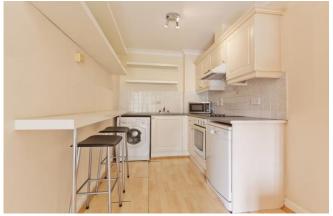

Living Room 3.20m x 3.53m (10'6" x 11'7"): Sizable living room with door leading to balcony, leading to kitchen, and laminate floor coverings.

**Kitchen** 1.95m x 2.34m (6'5" x 7'8"): Fitted with matching base/wall units, ample work top space with tilled splash back, oven with induction hob above, space for freestanding fridge and laminate coverings.