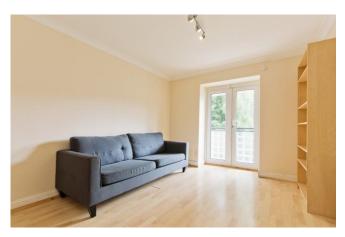

This property boasts sizeable accommodation throughout with a private rear facing balcony.

The apartment itself is situated on the second floor and comprises of entrance hallway with utility room, large living/dining area with access to a large private balcony, kitchen with integrated hob/oven, spacious bedroom with built-in wardrobe and fully tiled bathroom with overhead shower. The property also includes one car parking space.

Living Room 3.20m x 3.53m (10'6" x 11'7"): Sizable living room with door leading to balcony, leading to kitchen, and laminate floor coverings.

**Kitchen** 1.95m x 2.34m (6'5" x 7'8"): Fitted with matching base/wall units, ample work top space with tilled splash back, oven with induction hob above, space for freestanding fridge and laminate coverings.

**Balcony** 6.04m x 1.02m (19'10" x 3'4"): Sizable private balcony stretching across living room and bedroom, with tiled floor coverings.

BER BER C1, BER No. 103768776