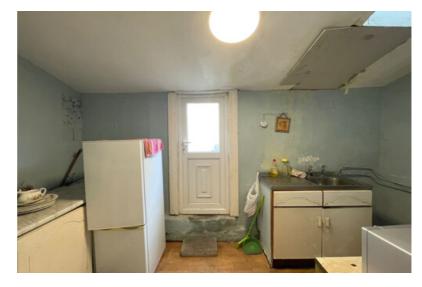

#### | KITCHEN

2.09m x 4.1m (6'8" x 13'4")

The extended kitchen has fitted units, laminate flooring, a Velux window allowing light to fill the room, power points and one radiator.