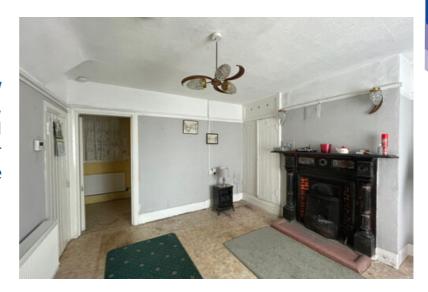

#### | LIVING ROOM

4.64m x 3.84m (15'2" x 12'5")

The living room has one large window overlooking the front of the property, original fireplace with iron surround and tile insert, a storage press, under stair storage, one radiator and one centre light piece.