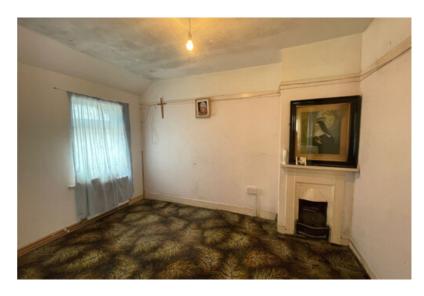

#### | LIVING ROOM

4.64m x 3.84m (15'2" x 12'5")

The living room has one large window overlooking the front of the property, original fireplace with iron surround and tile insert, a storage press, under stair storage, one radiator and one centre light piece.

#### | BEDROOM 1

2.66m x 4.85m (8'7" x 15'9")

This double bedroom has two windows to the front of the property allowing extensive natural light to flood the room, an original fireplace, one radiator, carpet flooring, one centre light piece and a storage press.