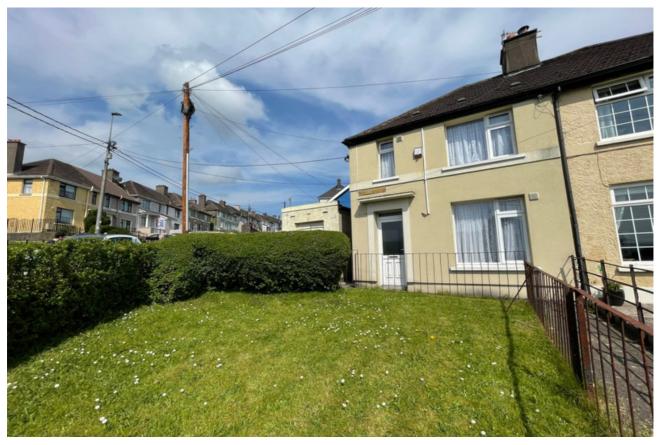

# 6 Cathedral Road, **Gurranabraher**, Cork

ERA Downey McCarthy are delighted to bring to the market this fine three bedroom semi-detached property situated in a very popular location on Cathedral Road. While in need of modernization, this property benefits from its spacious living and bedroom accommodation and its superb location close to local amenities, major Cork employers such as Apple Inc, and its proximity to Cork city centre. The property also has a detached concrete block built unit which could make an ideal granny flat/corner shop subject to planning permission.

#### | FEATURES

- Approx. 67.82 Sq. M. / 730 Sq. Ft.
- Built in 1935
- BER D1
- Potential for future development due to corner site
- New kitchen and bathroom required
- The house was fully rewired in recent years and new windows fitted throughout
- New gas boiler fitted in recent years
- In need of modernization and maintenance
- Detached concrete shed ideal for storage but was previously a retail unit
- Much sought after location
- Close to all amenities including shops, pharmacy, restaurants, pubs
- 10 minutes' walk to Cork city centre
- Located on the No. 202 bus route
- Off street parking