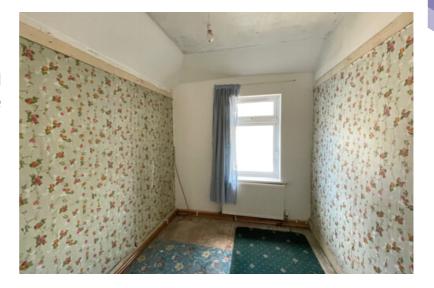

#### | BEDROOM 3

2.52m x 2.1m (8'2" x 6'8")

This single bedroom has original wood flooring, one centre light piece and one radiator.