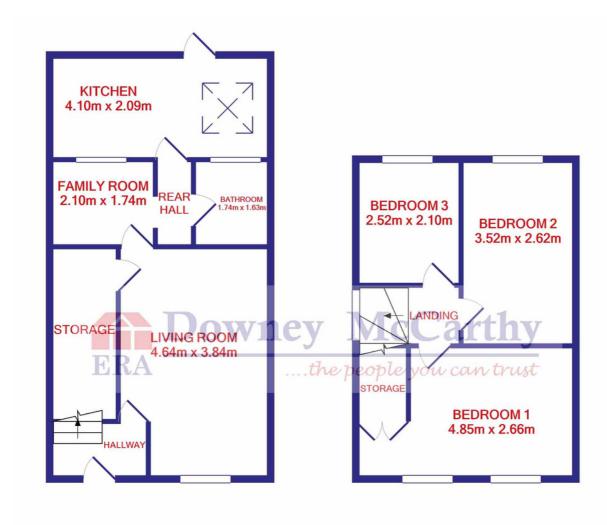

#### | FLOOR PLAN

**GROUND FLOOR** 

1ST FLOOR

#### TOTAL APPROX. FLOOR AREA 67.8 SQ.M. (730 SQ.FT.)

Whilst every attempt has been made to ensure the accuracy of the floor plan contained here, measurements of doors, windows, rooms and any other items are approximate and no responsibility is taken for any error, omission, or mis-statement. This plan is for illustrative purposes only and should be used as such by any prospective purchaser. The services, systems and appliances shown have not been tested and no guarantee as to their operability or efficiency can be given