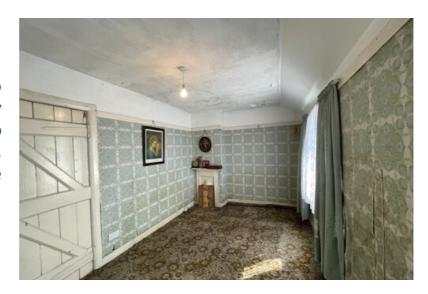

#### | LIVING ROOM

4.64m x 3.84m (15'2" x 12'5")

The living room has one large window overlooking the front of the property, original fireplace with iron surround and tile insert, a storage press, under stair storage, one radiator and one centre light piece.