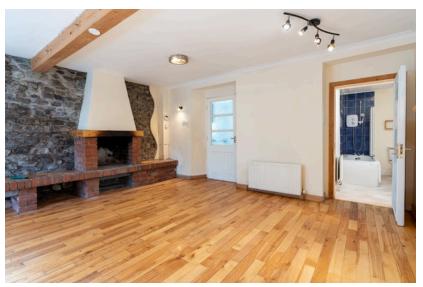

#### | LIVING ROOM

5.97m x 4.74m (19'5" x 15'5")

The spacious living room is dual aspect with one window overlooking the front of the property and one window to the side. The room has timber flooring, unique feature fireplace, one radiator, under stair storage space, two radiators and three light pieces.