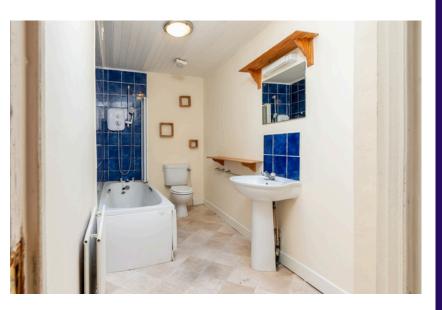

#### | MAIN BATHROOM

3.38m x 1.59m (11'0" x 5'2")

The bathroom features a four piece suite including a Mira Elite electric shower fitted over the bath, vinyl flooring, skylight and centre light piece.