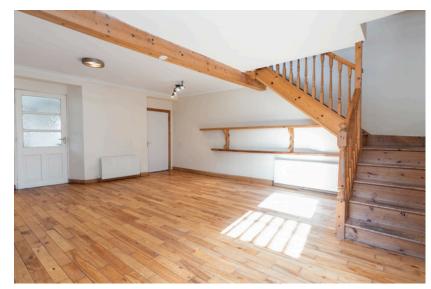

#### | LIVING ROOM

5.97m x 4.74m (19'5" x 15'5")

The spacious living room is dual aspect with one window overlooking the front of the property and one window to the side. The room has timber flooring, unique feature fireplace, one radiator, under stair storage space, two radiators and three light pieces.

#### **| STAIRS AND LANDING** 3.39m x 0.94m (11'1" x 3'0")

A timber staircase leads to the first floor. The landing area has carpet flooring.