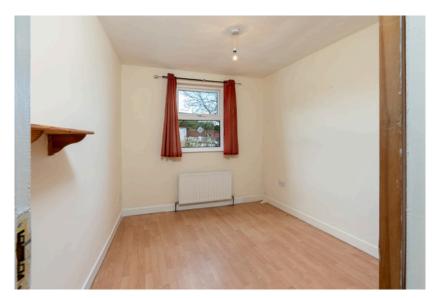

#### | BEDROOM 3

2.86m x 2.69m (9'3" x 8'8")

Located on the ground floor, this single bedroom has one window to the rear, vinyl flooring, one centre light piece and one radiator.

#### | BEDROOM 4

2.68m x 2.49m (8'7" x 8'1")

This bedroom has one window to the rear, vinyl flooring, centre light piece and a radiator.