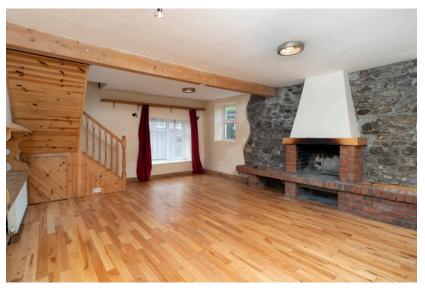

#### | LIVING ROOM

5.97m x 4.74m (19'5" x 15'5")

The spacious living room is dual aspect with one window overlooking the front of the property and one window to the side. The room has timber flooring, unique feature fireplace, one radiator, under stair storage space, two radiators and three light pieces.