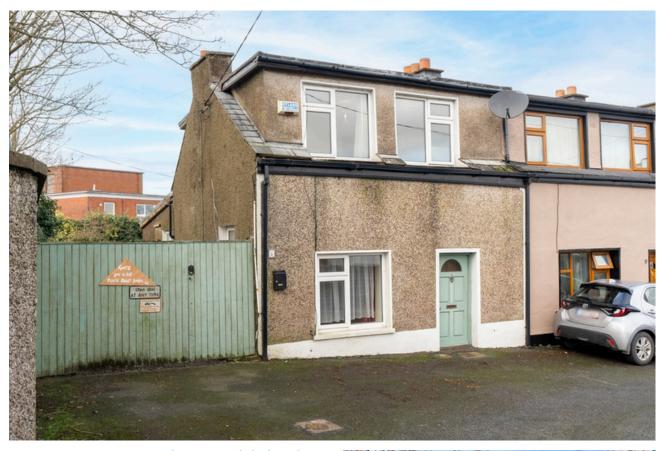

# 8 Stream Hill, Gardiners Avenue, Montenotte, Cork

ERA Downey McCarthy are delighted to launch to the market this four bedroom end of terrace property which is ideally located just off Gardiners Hill and benefits from a private driveway and large West facing rear garden. While in need of some modernisation, this property has a lot to offer potential purchasers owing to its location close to Montenotte, St. Lukes, Dillons Cross and Cork city centre and with local amenities and public transport on its doorstep. Ideal for a cash buyer/builder.

#### | FEATURES

- Approx. 88.17 Sq. M. / 949 Sq. Ft.
- Built in 1930/1940 approx.
- BER G
- Gas fired central heating
- Large West facing rear garden
- Secure gates provide access to off street parking
- 15 minutes' walk from Cork city centre
- Serviced by the 208 bus route
- Close to local amenities in St. Luke's and Dillon's Cross
- Adjacent to St. Patrick's School on Gardiners Hill
- Close proximity to shops, bars, cafes and church
- Ideal first time buy or investment opportunity
- Property was last rented for €1,112 per month set in May 2022