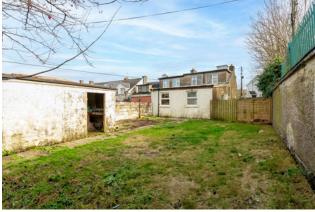

# 8 Stream Hill, Gardiners Avenue, Montenotte, Cork

ERA Downey McCarthy are delighted to launch to the market this four bedroom end of terrace property which is ideally located just off Gardiners Hill and benefits from a private driveway and large West facing rear garden. While in need of some modernisation, this property has a lot to offer potential purchasers owing to its location close to Montenotte, St. Lukes, Dillons Cross and Cork city centre and with local amenities and public transport on its doorstep. Ideal for a cash buyer/builder.

#### | FEATURES

- Approx. 88.17 Sq. M. / 949 Sq. Ft.
- Built in 1930/1940 approx.
- BER G
- Gas fired central heating
- Large West facing rear garden
- Secure gates provide access to off street parking
- 15 minutes' walk from Cork city centre
- Serviced by the 208 bus route
- Close to local amenities in St. Luke's and Dillon's Cross
- Adjacent to St. Patrick's School on Gardiners Hill
- Close proximity to shops, bars, cafes and church
- Ideal first time buy or investment opportunity
- Property was last rented for €1,112 per month set in May 2022