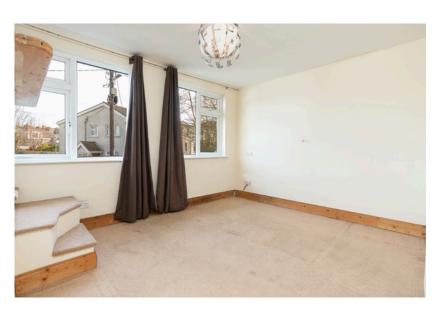

# | BEDROOM 1

2.61m x 4.19m (8'5" x 13'7")

This spacious double bedroom has two windows overlooking the rear, allowing extensive natural light to flood the room. There is carpet flooring, built-in units, centre light piece and a radiator.

#### BEDROOM 2 3.21m x 4.61m (10'5" x 15'1")

This bedroom has two windows to the front of the property, carpet flooring, centre light piece and radiator.