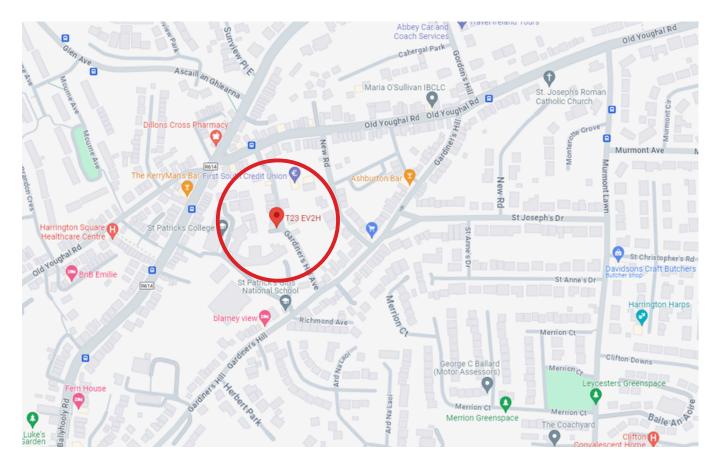

(11'0" x 5'2")

The bathroom features a four piece suite including a Mira Elite electric shower fitted over the bath, vinyl flooring, skylight and centre light piece.



#### **| STAIRS AND LANDING** 3.39m x 0.94m (11'1" x 3'0")

A timber staircase leads to the first floor. The landing area has carpet flooring.



# | BEDROOM 1

2.61m x 4.19m (8'5" x 13'7")

This spacious double bedroom has two windows overlooking the rear, allowing extensive natural light to flood the room. There is carpet flooring, built-in units, centre light piece and a radiator.



#### BEDROOM 2 3.21m x 4.61m (10'5" x 15'1")

This bedroom has two windows to the front of the property, carpet flooring, centre light piece and radiator.



### | FLOOR PLAN

### | DIRECTIONS

Please see Eircode T23 EV2H for directions.



### | ALL ENQUIRIES TO:



Michael Downey B.Comm, MIPAV, QFA 087 7777117 michael@eracork.ie





Caroline Downey BA, MSc, MIPAV MMCEPI 083 0255433 caroline@eracork.ie



**Disclaimer:** The above details are for guidance only and do not form part of any contract. They have been prepared with care but we are not responsible for any inaccuracies. All descriptions, dimensions, references to condition and necessary permission for use and occupation, and other details are given in good faith and are believed to be correct but any intending purchaser or tenant should not rely on them as statements or representations of fact but must satisfy himself / herself by inspection or otherwise as to the correctness of each of them. In the event of any inconsistency between these particulars and the con