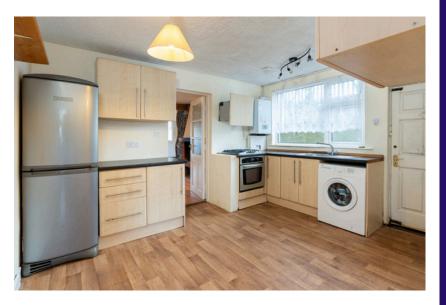

## | KITCHEN/DINING ROOM

3.18m x 3.98m (10'4" x 13'0")

The kitchen has solid fitted unit at eye and floor level, one large window to the side, lino flooring. The gas boiler is housed within this room.