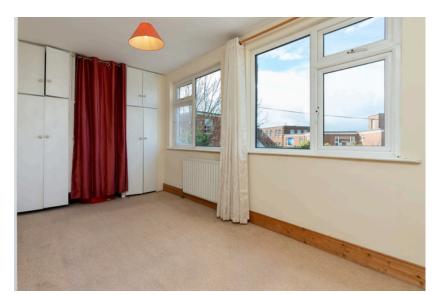

# | BEDROOM 1

2.61m x 4.19m (8'5" x 13'7")

This spacious double bedroom has two windows overlooking the rear, allowing extensive natural light to flood the room. There is carpet flooring, built-in units, centre light piece and a radiator.

#### BEDROOM 2 3.21m x 4.61m (10'5" x 15'1")

This bedroom has two windows to the front of the property, carpet flooring, centre light piece and radiator.