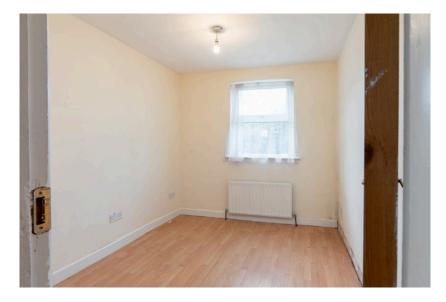

#### | BEDROOM 3

2.86m x 2.69m (9'3" x 8'8")

Located on the ground floor, this single bedroom has one window to the rear, vinyl flooring, one centre light piece and one radiator.

#### | BEDROOM 4

2.68m x 2.49m (8'7" x 8'1")

This bedroom has one window to the rear, vinyl flooring, centre light piece and a radiator.