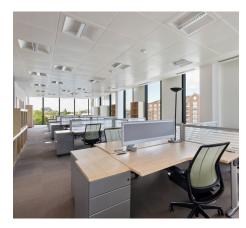

# Description

Minerva House is a modern 4-storey over basement office building with shared reception and includes ample shower, bicycle, and secure parking facilities. The third floor extends 10,069 sq ft (935 sq m) and is immediately available in plug & play condition in both open plan and cellular arrangement. The premises includes a fully-fitted canteen, 60 open plan workstations (with capacity for more), meeting rooms, private offices and 10 dedicated parking spaces in the basement. The floor also provides male and female bathrooms (including shower facilities), a large reception area and is well integrated via 2 passenger lifts. The building has a BREEAM 'excellent' rating.'

### SPECIFICATIONS:

- » Raised Access Floors
- » Suspended Ceilings
- » Air Conditioning
- » Mix of Open Plan and Cellular Rooms
- » Large Reception
- » Canteen
- » 2 x Passenger Lift
- » 10 x Dedicated Car Spaces
- » Server Room
- » Boardroom
- Male and Female Bathrooms