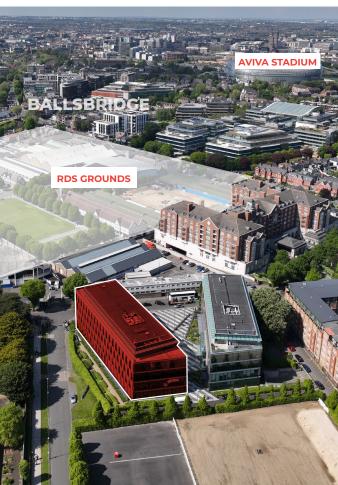

# Location

Minerva House is located in Ballsbridge, Dublin 4 and forms part the RDS showgrounds. Situated on Simmonscourt Road, the property is within close proximity to numerous global occupiers including Meta, IBM, Tableau, Avolon, MongoDB, JustEat and Waystone. Furthermore, the surrounding area provides a blend of high-quality restaurants, hotels (including InterContinental Hotel) and parks, making Minerva House a premium Dublin 4 office location.