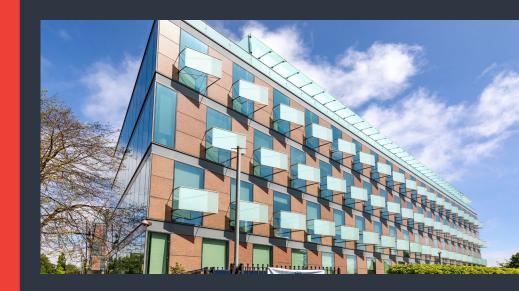

# Location

Minerva House is located in Ballsbridge, Dublin 4 and forms part the RDS showgrounds. Situated on Simmonscourt Road, the property is within close proximity to numerous global occupiers including Meta, IBM, Tableau, Avolon, MongoDB, JustEat and Waystone. Furthermore, the surrounding area provides a blend of high-quality restaurants, hotels (including InterContinental Hotel) and parks, making Minerva House a premium Dublin 4 office location.

# Description

Minerva House is a modern 4-storey over basement office building with shared reception and includes ample shower, bicycle, and secure parking facilities. The third floor extends 10,069 sq ft (935 sq m) and is immediately available in plug & play condition in both open plan and cellular arrangement. The premises includes a fully-fitted canteen, 60 open plan workstations (with capacity for more), meeting rooms, private offices and 10 dedicated parking spaces in the basement. The floor also provides male and female bathrooms (including shower facilities), a large reception area and is well integrated via 2 passenger lifts. The building has a BREEAM 'excellent' rating.'