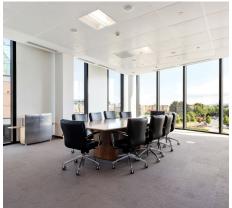

# Description

Minerva House is a modern 4-storey over basement office building with shared reception and includes ample shower, bicycle, and secure parking facilities. The third floor extends 10,069 sq ft (935 sq m) and is immediately available in plug & play condition in both open plan and cellular arrangement. The premises includes a fully-fitted canteen, 60 open plan workstations (with capacity for more), meeting rooms, private offices and 10 dedicated parking spaces in the basement. The floor also provides male and female bathrooms (including shower facilities), a large reception area and is well integrated via 2 passenger lifts. The building has a BREEAM 'excellent' rating.'

### SPECIFICATIONS:

- » Raised Access Floors
- » Suspended Ceilings
- » Air Conditioning
- » Mix of Open Plan and Cellular Rooms
- » Large Reception
- » Canteen
- » 2 x Passenger Lift
- » 10 x Dedicated Car Spaces
- » Server Room
- » Boardroom
- Male and Female Bathrooms