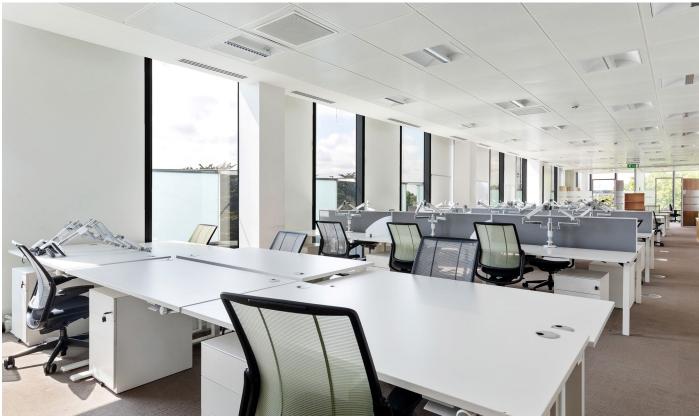

# Description

Minerva House is a modern 4-storey over basement office building with shared reception and includes ample shower, bicycle, and secure parking facilities. The third floor extends 10,069 sq ft (935 sq m) and is immediately available in plug & play condition in both open plan and cellular arrangement. The premises includes a fully-fitted canteen, 60 open plan workstations (with capacity for more), meeting rooms, private offices and 10 dedicated parking spaces in the basement. The floor also provides male and female bathrooms (including shower facilities), a large reception area and is well integrated via 2 passenger lifts. The building has a BREEAM 'excellent' rating.'

### SPECIFICATIONS:

- » Raised Access Floors
- » Suspended Ceilings
- » Air Conditioning
- » Mix of Open Plan and Cellular Rooms
- » Large Reception
- » Canteen
- » 2 x Passenger Lift
- » 10 x Dedicated Car Spaces
- » Server Room
- » Boardroom
- Male and Female Bathrooms