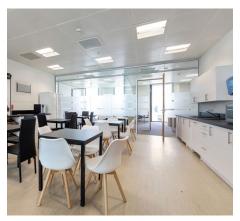

# Description

Minerva House is a modern 4-storey over basement office building with shared reception and includes ample shower, bicycle, and secure parking facilities. The third floor extends 10,069 sq ft (935 sq m) and is immediately available in plug & play condition in both open plan and cellular arrangement. The premises includes a fully-fitted canteen, 60 open plan workstations (with capacity for more), meeting rooms, private offices and 10 dedicated parking spaces in the basement. The floor also provides male and female bathrooms (including shower facilities), a large reception area and is well integrated via 2 passenger lifts. The building has a BREEAM 'excellent' rating.'