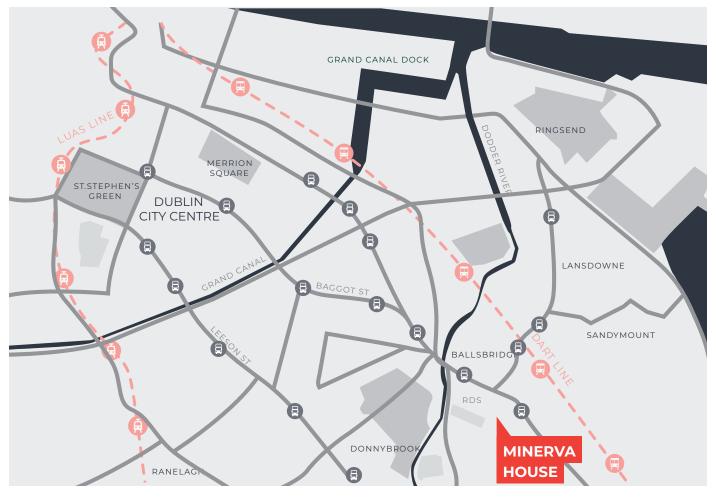

The property is well connected to the city centre via numerous Dublin Bus routes, DART line (Sandymount), Luas Green line (Ranelagh) and Merrion Road.