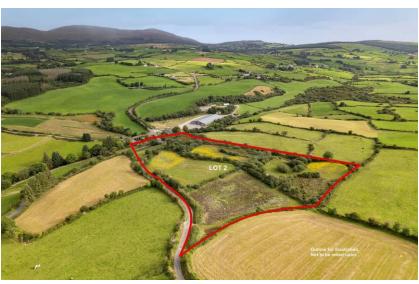

**Lot 2** - 9 acres approximately laid out in a roadside block and intersected by the public road. The lands, overlooking the Ilen River Valley and the walking trails, are fertile and laid out as wild flower meadows in parts.