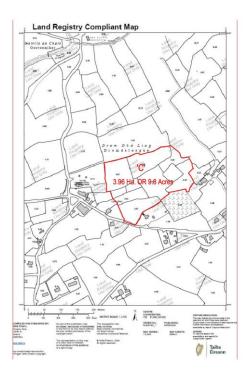

## Price on Application

Lands - 19 Acres, Rockmount, Drimoleague, Co Cork.

ROADSIDE FARMLAND, 19 ACRES APPROX., LAID OUT IN 2 DIVISIONS, LOCATED 1 MILE APPROX. FROM DRIMOLEAGUE.

**Lot 1** - 10 acres approximately of lands laid out in a number of fields. The land is laid out in grass and suitable for most types of farming.