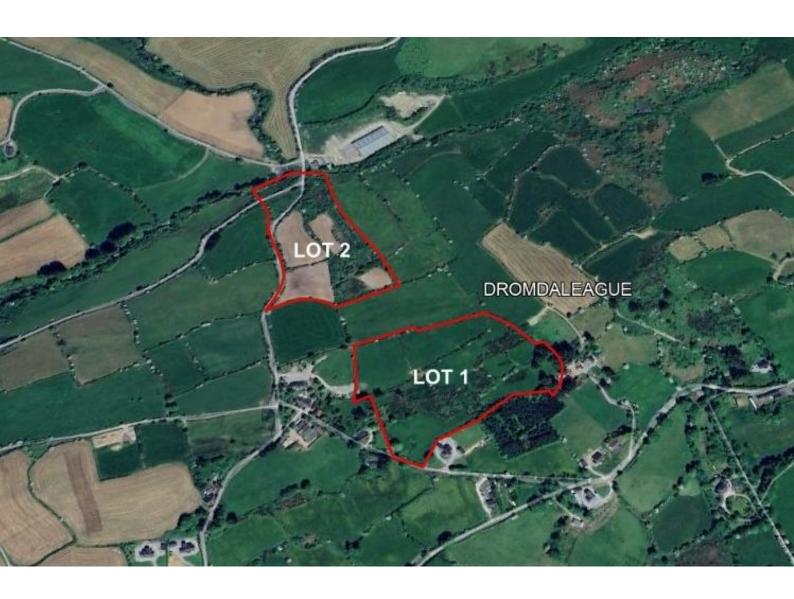

## Price on Application

Lands - 19 Acres, Rockmount, Drimoleague, Co Cork.

ROADSIDE FARMLAND, 19 ACRES APPROX., LAID OUT IN 2 DIVISIONS, LOCATED 1 MILE APPROX. FROM DRIMOLEAGUE.

**Lot 1** - 10 acres approximately of lands laid out in a number of fields. The land is laid out in grass and suitable for most types of farming.

**Lot 2** - 9 acres approximately laid out in a roadside block and intersected by the public road. The lands, overlooking the Ilen River Valley and the walking trails, are fertile and laid out as wild flower meadows in parts.