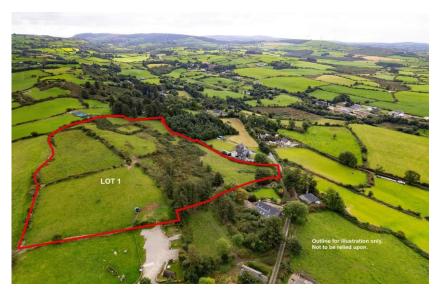

## Price on Application

Lands - 19 Acres, Rockmount, Drimoleague, Co Cork.

ROADSIDE FARMLAND, 19 ACRES APPROX., LAID OUT IN 2 DIVISIONS, LOCATED 1 MILE APPROX. FROM DRIMOLEAGUE.

**Lot 1** - 10 acres approximately of lands laid out in a number of fields. The land is laid out in grass and suitable for most types of farming.