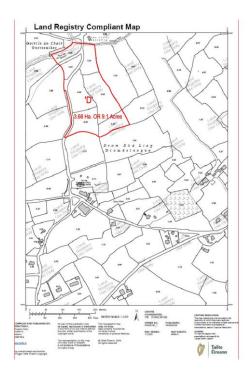

**Lot 2** - 9 acres approximately laid out in a roadside block and intersected by the public road. The lands, overlooking the Ilen River Valley and the walking trails, are fertile and laid out as wild flower meadows in parts.