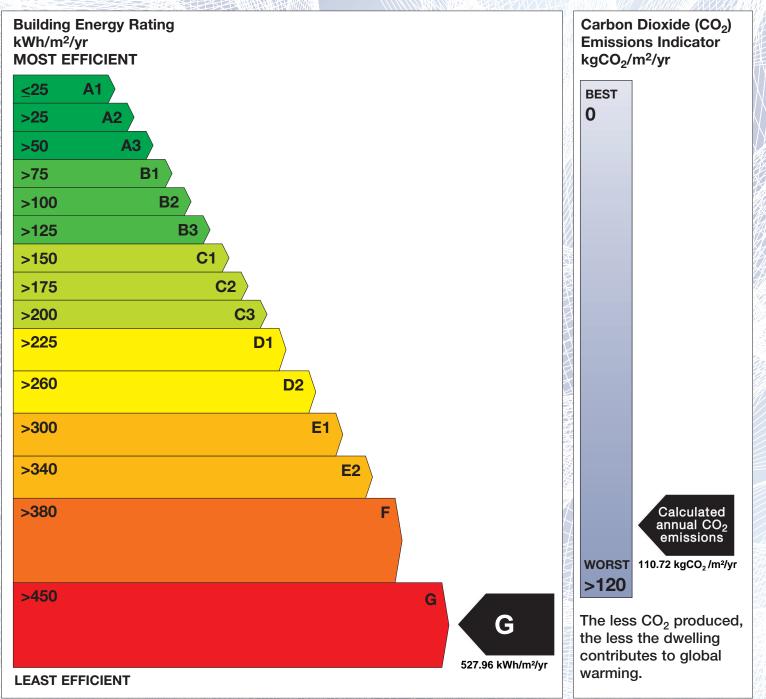

## **Building Energy Rating (BER)**

| BER for the building detailed below is: |                                  | G |
|-----------------------------------------|----------------------------------|---|
| Address                                 | 6 TRITONVILLE AVENUE<br>DUBLIN 4 |   |
| BER Number                              | 108511577                        |   |
| Date of Issue<br>Valid Until            | 23/03/2016<br>23/03/2026         |   |
| Assessor Number<br>Assessor Company No  | 105497<br>104112                 |   |

The Building Energy Rating (BER) is an indication of the energy performance of this dwelling. It covers energy use for space heating, water heating, ventilation and lighting, calculated on the basis of standard occupancy. It is expressed as primary energy use per unit floor area per year (kWh/m<sup>2</sup>/yr).

'A' rated properties are the most energy efficient and will tend to have the lowest energy bills.

**IMPORTANT:** This BER is calculated on the basis of data provided to and by the BER Assessor, and using the version of the assessment software quoted below. A future BER assigned to this dwelling may be different, as a result of changes to the dwelling or to the assessment software.