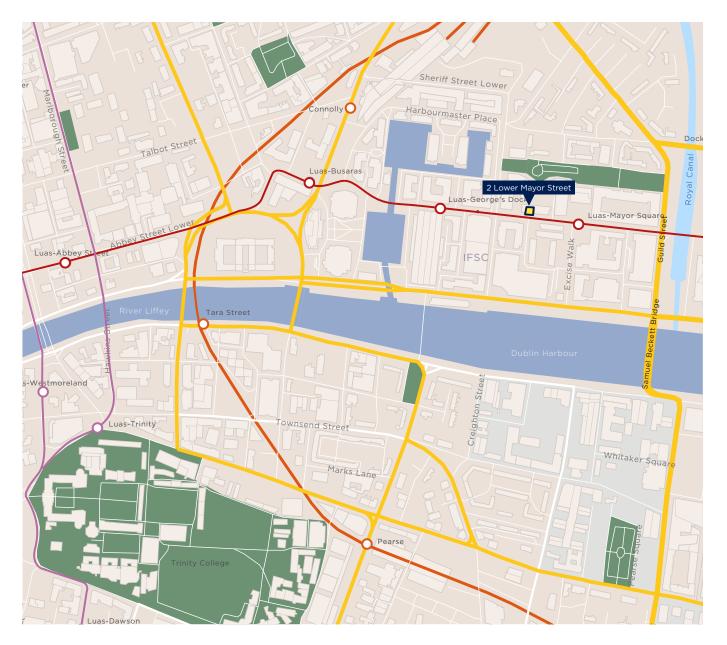

#### LOCATION

The subject unit is located on a high-profile IFSC location within the International financial services centre. The opportunity is well located in a vibrant business and residential area located approximately 1.2km east of Dublin's O'Connell Street.

The area is well connected with public transport links and is located within 80m of the LUAS stop at Mayor Square - NCI. The M50 (via the Port Tunnel) are also nearby providing easy access to the city centre and beyond.

"

A high-profile location, well connected with public transport links providing easy access to the city centre and beyond

"