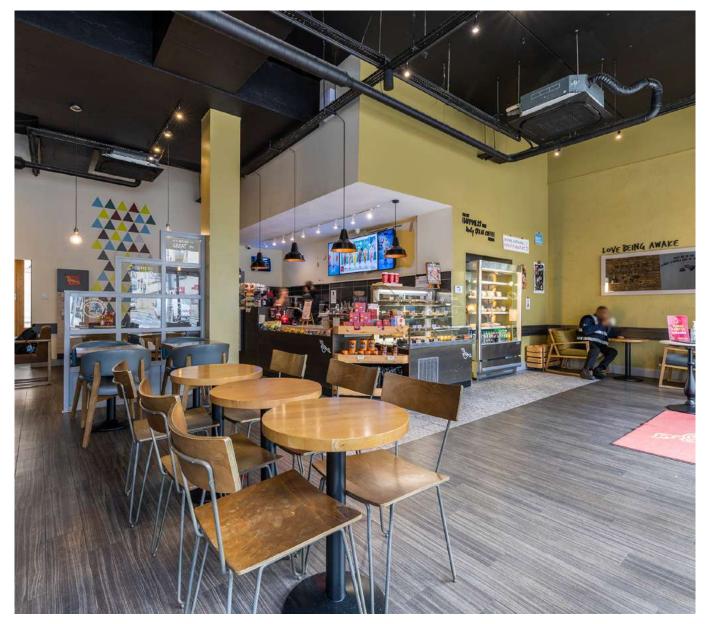

#### DESCRIPTION

The property comprises of a ground floor café unit with residential units and a medical centre overhead, with frontage onto Mayor Street Lower. This unit extends to a total floor area of approximately 1,023sq.ft. (95sq.m.).

The unit would suit a wide variety of uses subject to the necessary planning consent.