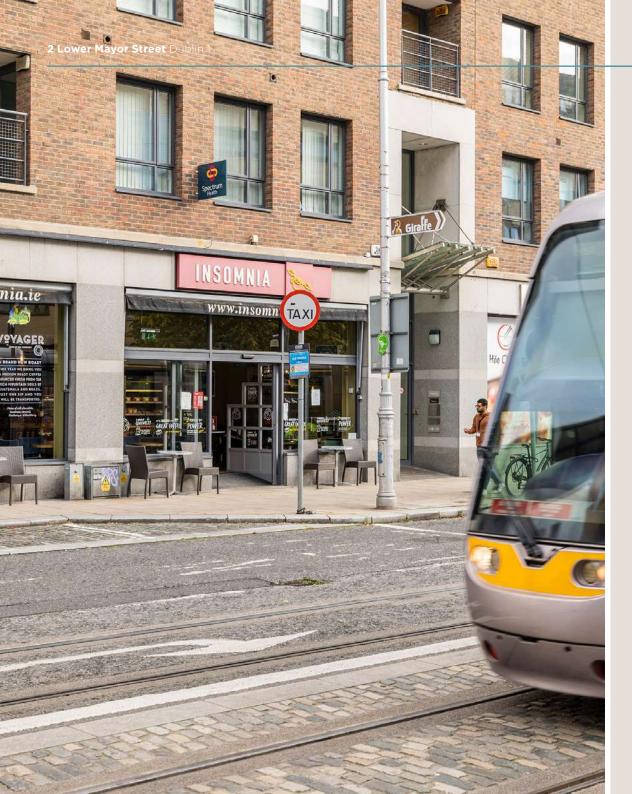

#### LOCATION

The subject unit is located on a high-profile IFSC location within the International financial services centre. The opportunity is well located in a vibrant business and residential area located approximately 1.2km east of Dublin's O'Connell Street.

The area is well connected with public transport links and is located within 80m of the LUAS stop at Mayor Square - NCI. The M50 (via the Port Tunnel) are also nearby providing easy access to the city centre and beyond.

"

A high-profile location, well connected with public transport links providing easy access to the city centre and beyond

"