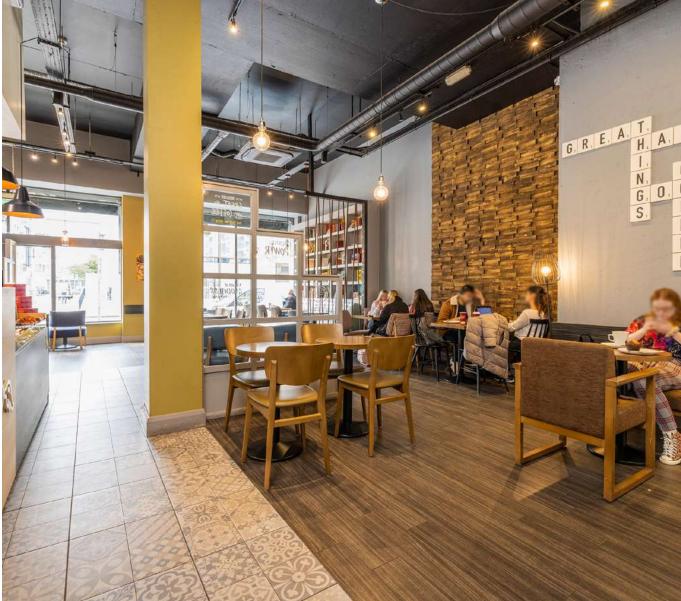

#### DESCRIPTION

The property comprises of a ground floor café unit with residential units and a medical centre overhead, with frontage onto Mayor Street Lower. This unit extends to a total floor area of approximately 1,023sq.ft. (95sq.m.).

The unit would suit a wide variety of uses subject to the necessary planning consent.