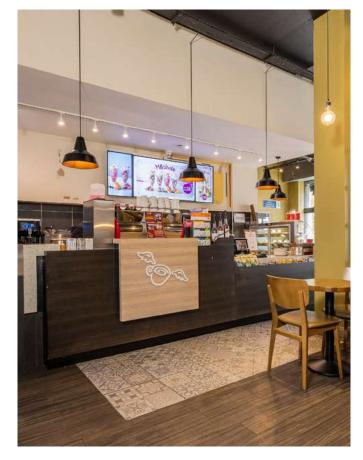

#### DESCRIPTION

The property comprises of a ground floor café unit with residential units and a medical centre overhead, with frontage onto Mayor Street Lower. This unit extends to a total floor area of approximately 1,023sq.ft. (95sq.m.).

The unit would suit a wide variety of uses subject to the necessary planning consent.