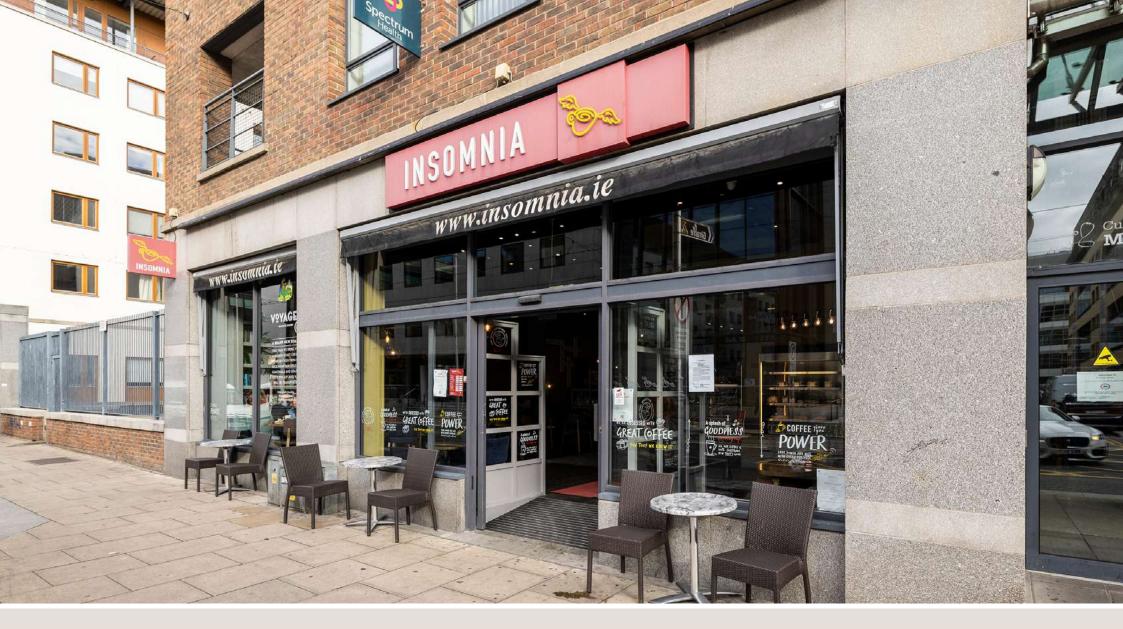

### CAFÉ HIGHLIGHTS

- Ground floor café unit extending to approx. 1,023 sq. ft. (95 sq. m.)
- Superb frontage extending to approx. 11.2m
- Surrounding occupiers include Spar, Subway, 3FE and Coffee Angel, while office occupiers located nearby include KPMG, Citi Bank, A&L Goodbody
- Ground floor unit within close proximity of Mayor Square - NCI Luas Stop
- Within close proximity to the Convention Centre, Point Square, 3Arena, Central Bank of Ireland and the National College of Ireland
- Would suit a wide variety of uses subject to planning permission
- Available under a new long term lease

#### DESCRIPTION

The property comprises of a ground floor café unit with residential units and a medical centre overhead, with frontage onto Mayor Street Lower. This unit extends to a total floor area of approximately 1,023sq.ft. (95sq.m.).