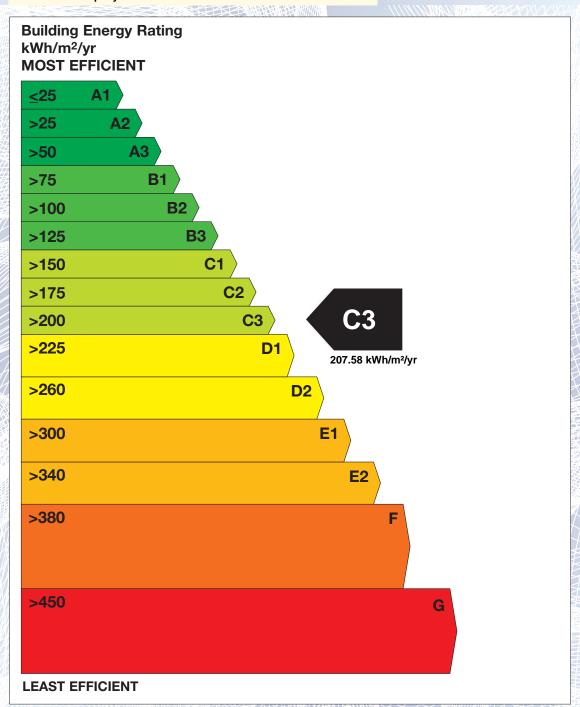

## BER for the building detailed below is:

**C**3

Address 6 EARLSCROFT
BRAY
CO. WICKLOW

Eircode A98A264
BER Number 116624370
Date of Issue 18/07/2023
Valid Until 18/07/2033
Assessor Number 109033
Assessor Company No 105301

The Building Energy Rating (BER) is an indication of the energy performance of this dwelling. It covers energy use for space heating, water heating, ventilation and lighting, calculated on the basis of standard occupancy. It is expressed as primary energy use per unit floor area per year (kWh/m²/yr).

'A' rated properties are the most energy efficient and will tend to have the lowest energy bills.

**IMPORTANT:** This BER is calculated on the basis of data provided to and by the BER Assessor, and using the version of the assessment software quoted below. A future BER assigned to this dwelling may be different, as a result of changes to the dwelling or to the assessment software.