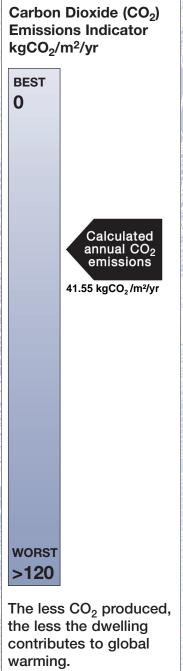

The Building Energy Rating (BER) is an indication of the energy performance of this dwelling. It covers energy use for space heating, water heating, ventilation and lighting, calculated on the basis of standard occupancy. It is expressed as primary energy use per unit floor area per year (kWh/m²/yr).