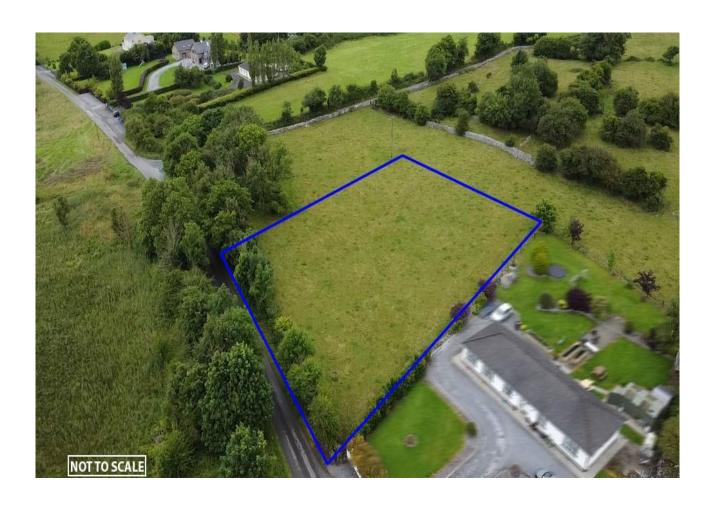

## **For Sale**

PSRA Licence No: 004422

c. 0.74 Acres, Carrowntarriff, Dysart, Co. Roscommon Site

**Guide Price: €30,000** 

Prime lands comprising c. 0.74 Acres being of excellent quality and holding huge potential for a building site. The lands are located in a much sought after area c. 2.5 km from Dysart Village, c. 18 km from Ballinasloe and c. 20 km from Athlone and the N6 Galway to Dublin Motorway.