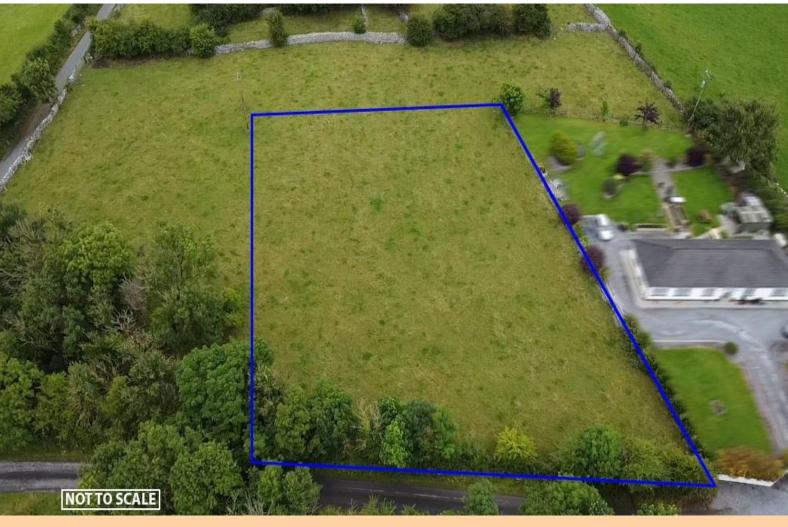

## **For Sale**

PSRA Licence No: 004422

c. 0.74 Acres, Carrowntarriff, Dysart, Co. Roscommon Site

**Guide Price: €30,000** 

Prime lands comprising c. 0.74 Acres being of excellent quality and holding huge potential for a building site. The lands are located in a much sought after area c. 2.5 km from Dysart Village, c. 18 km from Ballinasloe and c. 20 km from Athlone and the N6 Galway to Dublin Motorway.