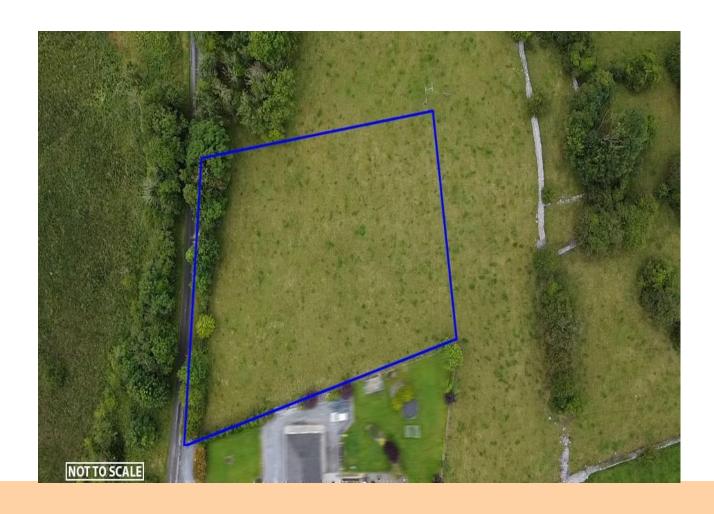

## **For Sale**

PSRA Licence No: 004422

c. 0.74 Acres, Carrowntarriff, Dysart, Co. Roscommon Site

**Guide Price: €30,000** 

Prime lands comprising c. 0.74 Acres being of excellent quality and holding huge potential for a building site. The lands are located in a much sought after area c. 2.5 km from Dysart Village, c. 18 km from Ballinasloe and c. 20 km from Athlone and the N6 Galway to Dublin Motorway.