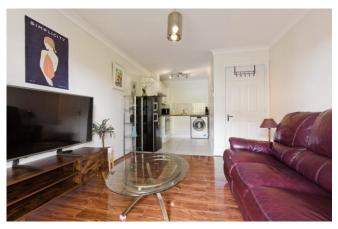

On entering the property, we come to a spacious entrance hall which opens to the main living room, bedroom, family bathroom, hot press and ample built in storage.

The main living room is of good size with double doors opening to the large balcony. The living room itself interconnected seamlessly to the kitchen area which has been finished to a very good standard. The kitchen is fitted with matching base/wall units with ample worktop space, tiled splash back, built in electric oven, electric hob with extractor above, space for free standing fridge/freezer, plumbing for washing machine and tiled flooring.

**Living Room**  $3.48 \text{m} \times 3.09 \text{m}$  (11'5"  $\times$  10'2"): Sizable living room which interconnects to the kitchen area, double doors to balcony and laminate flooring.

**Kitchen** 1.98m x 2.88m (6'6" x 9'5"): Fitted with matching base/wall units with ample worktop space, tiled splash back, built in electric oven, electric hob with extractor above, space for free standing fridge/freezer, plumbing for washing machine and tiled flooring.