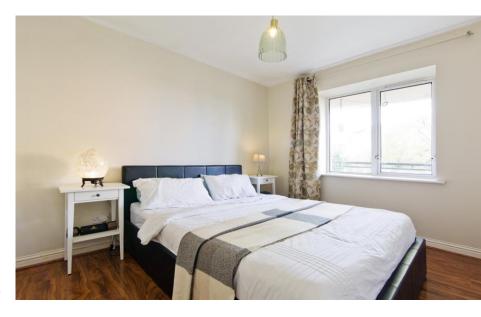

The bedroom is a good-sized double bedroom with window to rear aspect, built in wardrobes and laminate flooring.

The bathroom has recently been remodeled to an extremely high standard and is fitted with a double walk-in shower, glass shower screen, electric power shower, WC, vanity unit with inset sink and tiled floor to ceiling.

**Bedroom** 2.80m x 3.42m (9'2" x 11'3"): Sizeable double bedroom with window to rear aspect, built in wardrobes and laminate flooring.

**Bathroom** 2.00m x 2.36m (6'7" x 7'9"): Recently re-fitted with a double walk-in shower, glass shower screen, electric power shower, WC, vanity unit with inset sink and tiled floor to ceiling.