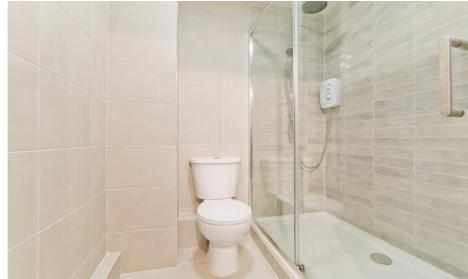

The bedroom is a good-sized double bedroom with window to rear aspect, built in wardrobes and laminate flooring.

The bathroom has recently been remodeled to an extremely high standard and is fitted with a double walk-in shower, glass shower screen, electric power shower, WC, vanity unit with inset sink and tiled floor to ceiling.

**Bedroom** 2.80m x 3.42m (9'2" x 11'3"): Sizeable double bedroom with window to rear aspect, built in wardrobes and laminate flooring.

**Bathroom** 2.00m x 2.36m (6'7" x 7'9"): Recently re-fitted with a double walk-in shower, glass shower screen, electric power shower, WC, vanity unit with inset sink and tiled floor to ceiling.