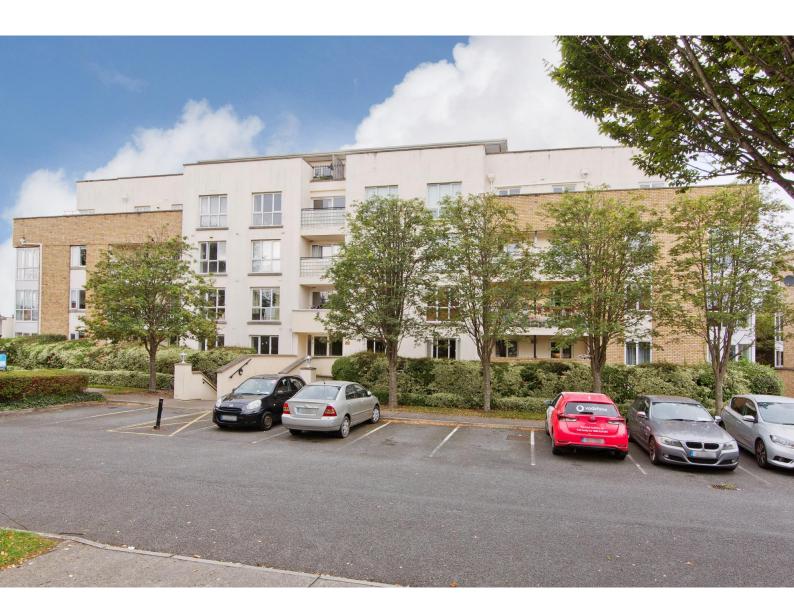

# For Sale

Asking Price: €275,000

77 Swanward Court, Parnell Road, Dublin 12, D12 W893

Sherry FitzGerald are delighted to bring to the market this modern and stylish one-bedroom apartment in the very popular development at Swanward Court. This development is ideally located in one of Dublin's favourite suburbs and benefits from easy access to Portobello, Rathmines, Griffith College and the city centre, this is sure to appeal to both first time buyers and investors alike.

Outside: There is a sizeable sunny west facing balcony to the rear of the property which spans the full width of the living room and bedroom combined. The balcony is accessed via double doors form the living room and is finished with artificial grass for easy maintenance. The property also benefits from 2 allocated parking spaces which are located the underground carpark.

**Outside** Sizeable private west facing balcony which spans the whole with of the apartment., overlooking the mature communal gardens and finished with artificial grass.

**Parking** Two designated car parking spaces are provide via an underground carpark and visitor bay parking above.