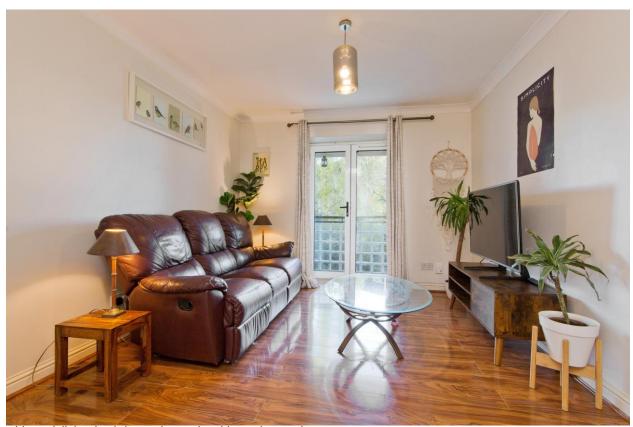

On entering the property, we come to a spacious entrance hall which opens to the main living room, bedroom, family bathroom, hot press and ample built in storage.

The main living room is of good size with double doors opening to the large balcony. The living room itself interconnected seamlessly to the kitchen area which has been finished to a very good standard. The kitchen is fitted with matching base/wall units with ample worktop space, tiled splash back, built in electric oven, electric hob with extractor above, space for free standing fridge/freezer, plumbing for washing machine and tiled flooring.

Outside: There is a sizeable sunny west facing balcony to the rear of the property which spans the full width of the living room and bedroom combined. The balcony is accessed via double doors form the living room and is finished with artificial grass for easy maintenance. The property also benefits from 2 allocated parking spaces which are located the underground carpark.

**Living Room**  $3.48 \text{m} \times 3.09 \text{m}$  (11'5"  $\times$  10'2"): Sizable living room which interconnects to the kitchen area, double doors to balcony and laminate flooring.

**Kitchen** 1.98m x 2.88m (6'6" x 9'5"): Fitted with matching base/wall units with ample worktop space, tiled splash back, built in electric oven, electric hob with extractor above, space for free standing fridge/freezer, plumbing for washing machine and tiled flooring.

**Outside** Sizeable private west facing balcony which spans the whole with of the apartment., overlooking the mature communal gardens and finished with artificial grass.

**Parking** Two designated car parking spaces are provide via an underground carpark and visitor bay parking above.