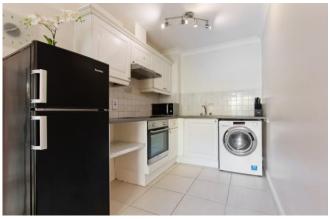

On entering the property, we come to a spacious entrance hall which opens to the main living room, bedroom, family bathroom, hot press and ample built in storage.

The main living room is of good size with double doors opening to the large balcony. The living room itself interconnected seamlessly to the kitchen area which has been finished to a very good standard. The kitchen is fitted with matching base/wall units with ample worktop space, tiled splash back, built in electric oven, electric hob with extractor above, space for free standing fridge/freezer, plumbing for washing machine and tiled flooring.

**Living Room**  $3.48 \text{m} \times 3.09 \text{m}$  (11'5"  $\times$  10'2"): Sizable living room which interconnects to the kitchen area, double doors to balcony and laminate flooring.

**Kitchen** 1.98m x 2.88m (6'6" x 9'5"): Fitted with matching base/wall units with ample worktop space, tiled splash back, built in electric oven, electric hob with extractor above, space for free standing fridge/freezer, plumbing for washing machine and tiled flooring.