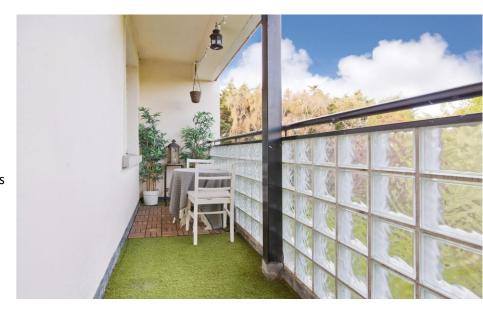

Outside: There is a sizeable sunny west facing balcony to the rear of the property which spans the full width of the living room and bedroom combined. The balcony is accessed via double doors form the living room and is finished with artificial grass for easy maintenance. The property also benefits from 2 allocated parking spaces which are located the underground carpark.

**Outside** Sizeable private west facing balcony which spans the whole with of the apartment., overlooking the mature communal gardens and finished with artificial grass.

**Parking** Two designated car parking spaces are provide via an underground carpark and visitor bay parking above.