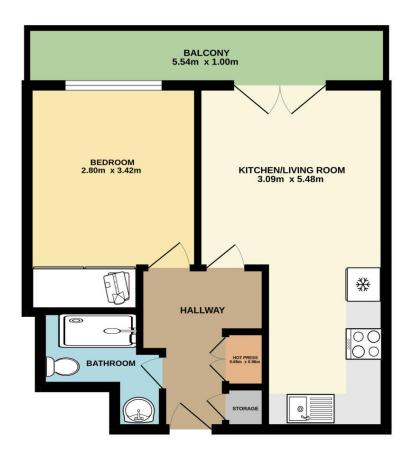

#### Accommodation

**Entrance Hall** 2.81m x 1.03m (9'3" x 3'5"): Opening from the front door to a sizeable hallway which opens to the living room, bedroom, bathroom, hot press, storage cupboard and finished with laminate flooring.

**Living Room**  $3.48 \text{m} \times 3.09 \text{m}$  (11'5"  $\times$  10'2"): Sizable living room which interconnects to the kitchen area, double doors to balcony and laminate flooring.

**Kitchen** 1.98m x 2.88m (6'6" x 9'5"): Fitted with matching base/wall units with ample worktop space, tiled splash back, built in electric oven, electric hob with extractor above, space for free standing fridge/freezer, plumbing for washing machine and tiled flooring.

**Bedroom** 2.80m x 3.42m (9'2" x 11'3"): Sizeable double bedroom with window to rear aspect, built in wardrobes and laminate flooring.

**Bathroom** 2.00m x 2.36m (6'7" x 7'9"): Recently re-fitted with a double walk-in shower, glass shower screen, electric power shower, WC, vanity unit with inset sink and tiled floor to ceiling.

**Outside** Sizeable private west facing balcony which spans the whole with of the apartment., overlooking the mature communal gardens and finished with artificial grass.

**Parking** Two designated car parking spaces are provide via an underground carpark and visitor bay parking above.

### SECOND FLOOR

**NEGOTIATOR** 

Eoin Boylan Sherry FitzGerald 3 Sundrive Road, Kimmage, Dublin 12, D12 V9HV

T: 01 4922 444

E: sundrive@sherryfitz.ie

Not to scale, identification only Made with Metropix ©2025