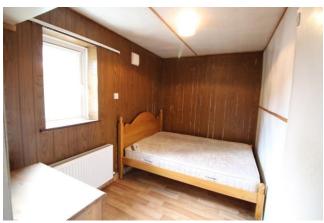

#### **DESCRIPTION**

Detached one bedroom cottage and lands extending to 22.88 acres (9.26 hectares) with the benefit of outbuildings.

The accommodation comprises of an entrance porch, kitchen/dining room, living room, bathroom and one bedroom. You enter the property into a porch which has a laminate wood floor. This leads you to the kitchen/dining room which features a laminate wood floor, fitted units and a Stanley range. The living room has a laminate wood floor and a solid fuel stove. The bathroom has a laminate wood floor, bath, W.C. and W.H.B and the bedroom has a laminate wood floor.

# Ground Floor

| • | Entrance hallway | 1.38m (4'6") x 1.11m (3'8")   | Laminate wood flooring                                                |
|---|------------------|-------------------------------|-----------------------------------------------------------------------|
| • | Living room      | 4.17m (13'8") x 4.1m (13'5")  | Laminate wood flooring and solid fuel stove                           |
| • | Kitchen          | 4.43m (14'6") x 4.35m (14'3") | Laminate wood flooring, Stanley                                       |
| • | Bathroom         | 3.12m (10'3") x 2.04m (6'8")  | range and fitted units  Laminate wood flooring, bath, W.C. and W.H.B. |
| • | Bedroom 1        | 3.12m (10'3") x 2.02m (6'8")  | Laminate wood flooring                                                |