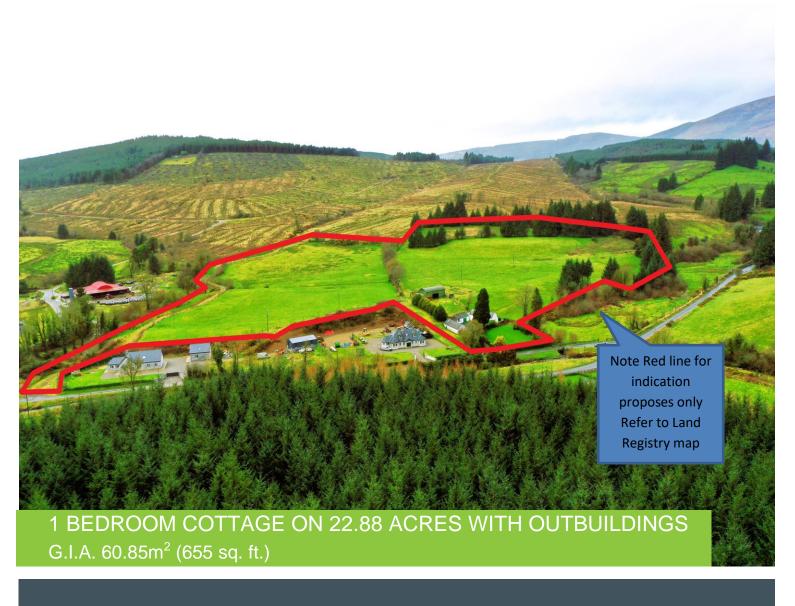

#### **DESCRIPTION**

Detached one bedroom cottage and lands extending to 22.88 acres (9.26 hectares) with the benefit of outbuildings.

The accommodation comprises of an entrance porch, kitchen/dining room, living room, bathroom and one bedroom. You enter the property into a porch which has a laminate wood floor. This leads you to the kitchen/dining room which features a laminate wood floor, fitted units and a Stanley range. The living room has a laminate wood floor and a solid fuel stove. The bathroom has a laminate wood floor, bath, W.C. and W.H.B and the bedroom has a laminate wood floor.

This property has been lived in up to November 2023 and has been well maintained with the added advantage of externally wrapped insulation.

The lands are of reasonable quality and are very well fenced into easily manageable fields. This property also benefits from a shed, turf shed, 3 bay haybarn with lean to & an old dairy.

Excellent opportunity to purchase cottage, land and sheds located in a scenic setting with mountain and countryside views.

Viewing highly recommended.

### **FEATURES**

- One bedroom cottage requiring some modernisation works
- O.F.C.H., private well & septic tank
- 22.88 acres (9.26 ha) of lands
- Extensive farm outbuildings to include shed (31.43 sq. m), turf shed (68.81 sq.m), 3 bay haybarn(151.36 sq.m.) & old dairy (12.79 sq. m.)