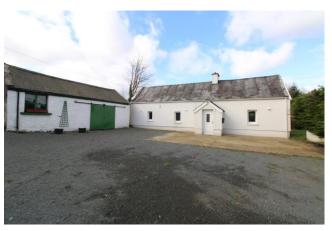

#### **DESCRIPTION**

Detached one bedroom cottage and lands extending to 22.88 acres (9.26 hectares) with the benefit of outbuildings.

The accommodation comprises of an entrance porch, kitchen/dining room, living room, bathroom and one bedroom. You enter the property into a porch which has a laminate wood floor. This leads you to the kitchen/dining room which features a laminate wood floor, fitted units and a Stanley range. The living room has a laminate wood floor and a solid fuel stove. The bathroom has a laminate wood floor, bath, W.C. and W.H.B and the bedroom has a laminate wood floor.

This property has been lived in up to November 2023 and has been well maintained with the added advantage of externally wrapped insulation.

The lands are of reasonable quality and are very well fenced into easily manageable fields. This property also benefits from a shed, turf shed, 3 bay haybarn with lean to & an old dairy.