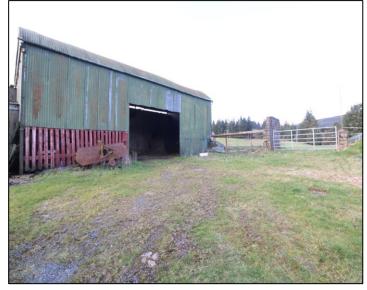

This property has been lived in up to November 2023 and has been well maintained with the added advantage of externally wrapped insulation.

The lands are of reasonable quality and are very well fenced into easily manageable fields. This property also benefits from a shed, turf shed, 3 bay haybarn with lean to & an old dairy.

### **FEATURES**

- One bedroom cottage requiring some modernisation works
- O.F.C.H., private well & septic tank
- 22.88 acres (9.26 ha) of lands
- Extensive farm outbuildings to include shed (31.43 sq. m), turf shed (68.81 sq.m), 3 bay haybarn(151.36 sq.m.) & old dairy (12.79 sq. m.)