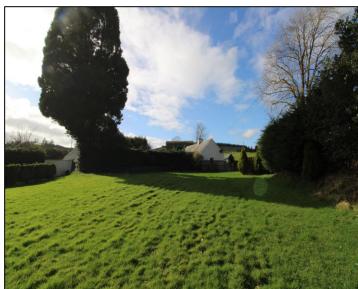

#### **DESCRIPTION**

Detached one bedroom cottage and lands extending to 22.88 acres (9.26 hectares) with the benefit of outbuildings.

The accommodation comprises of an entrance porch, kitchen/dining room, living room, bathroom and one bedroom. You enter the property into a porch which has a laminate wood floor. This leads you to the kitchen/dining room which features a laminate wood floor, fitted units and a Stanley range. The living room has a laminate wood floor and a solid fuel stove. The bathroom has a laminate wood floor, bath, W.C. and W.H.B and the bedroom has a laminate wood floor.

This property has been lived in up to November 2023 and has been well maintained with the added advantage of externally wrapped insulation.

The lands are of reasonable quality and are very well fenced into easily manageable fields. This property also benefits from a shed, turf shed, 3 bay haybarn with lean to & an old dairy.

Excellent opportunity to purchase cottage, land and sheds located in a scenic setting with mountain and countryside views.

Viewing highly recommended.