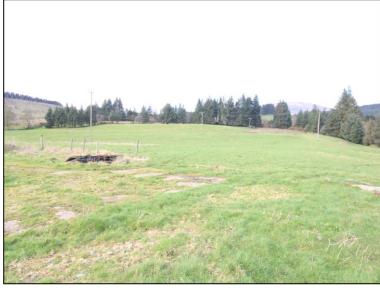

#### **DESCRIPTION**

Detached one bedroom cottage and lands extending to 22.88 acres (9.26 hectares) with the benefit of outbuildings.

The accommodation comprises of an entrance porch, kitchen/dining room, living room, bathroom and one bedroom. You enter the property into a porch which has a laminate wood floor. This leads you to the kitchen/dining room which features a laminate wood floor, fitted units and a Stanley range. The living room has a laminate wood floor and a solid fuel stove. The bathroom has a laminate wood floor, bath, W.C. and W.H.B and the bedroom has a laminate wood floor.

This property has been lived in up to November 2023 and has been well maintained with the added advantage of externally wrapped insulation.

The lands are of reasonable quality and are very well fenced into easily manageable fields. This property also benefits from a shed, turf shed, 3 bay haybarn with lean to & an old dairy.

Excellent opportunity to purchase cottage, land and sheds located in a scenic setting with mountain and countryside views.

Viewing highly recommended.