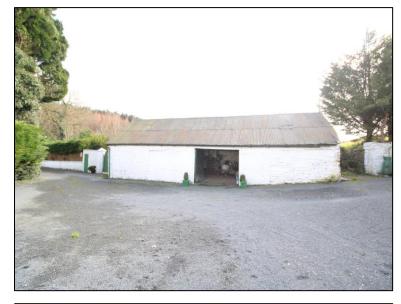

This property has been lived in up to November 2023 and has been well maintained with the added advantage of externally wrapped insulation.

The lands are of reasonable quality and are very well fenced into easily manageable fields. This property also benefits from a shed, turf shed, 3 bay haybarn with lean to & an old dairy.

### **FEATURES**

- One bedroom cottage requiring some modernisation works
- O.F.C.H., private well & septic tank
- 22.88 acres (9.26 ha) of lands
- Extensive farm outbuildings to include shed (31.43 sq. m), turf shed (68.81 sq.m), 3 bay haybarn(151.36 sq.m.) & old dairy (12.79 sq. m.)