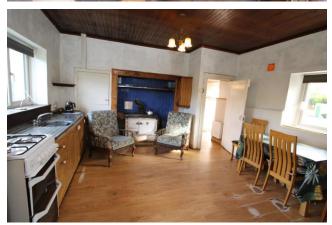

#### **DESCRIPTION**

Detached one bedroom cottage and lands extending to 22.88 acres (9.26 hectares) with the benefit of outbuildings.

The accommodation comprises of an entrance porch, kitchen/dining room, living room, bathroom and one bedroom. You enter the property into a porch which has a laminate wood floor. This leads you to the kitchen/dining room which features a laminate wood floor, fitted units and a Stanley range. The living room has a laminate wood floor and a solid fuel stove. The bathroom has a laminate wood floor, bath, W.C. and W.H.B and the bedroom has a laminate wood floor.

# Ground Floor

| • | Entrance hallway | 1.38m (4'6") x 1.11m (3'8")   | Laminate wood flooring                                                |
|---|------------------|-------------------------------|-----------------------------------------------------------------------|
| • | Living room      | 4.17m (13'8") x 4.1m (13'5")  | Laminate wood flooring and solid fuel stove                           |
| • | Kitchen          | 4.43m (14'6") x 4.35m (14'3") | Laminate wood flooring, Stanley                                       |
| • | Bathroom         | 3.12m (10'3") x 2.04m (6'8")  | range and fitted units  Laminate wood flooring, bath, W.C. and W.H.B. |
| • | Bedroom 1        | 3.12m (10'3") x 2.02m (6'8")  | Laminate wood flooring                                                |