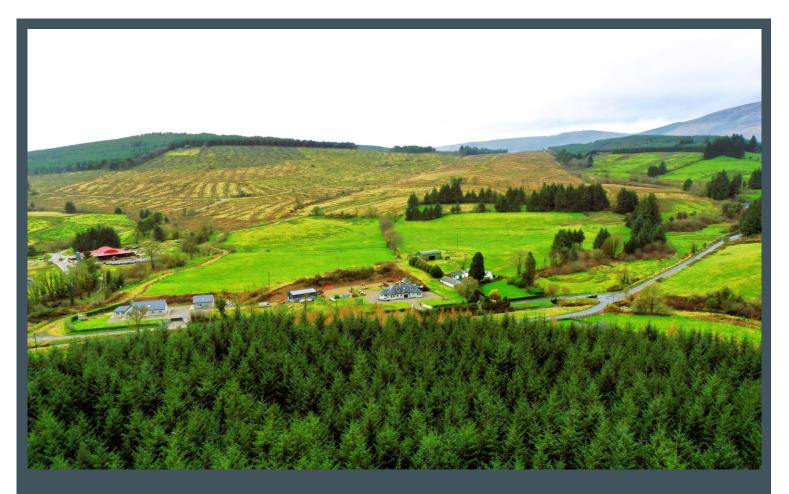

This property has been lived in up to November 2023 and has been well maintained with the added advantage of externally wrapped insulation.

The lands are of reasonable quality and are very well fenced into easily manageable fields. This property also benefits from a shed, turf shed, 3 bay haybarn with lean to & an old dairy.

Excellent opportunity to purchase cottage, land and sheds located in a scenic setting with mountain and countryside views.

Viewing highly recommended.