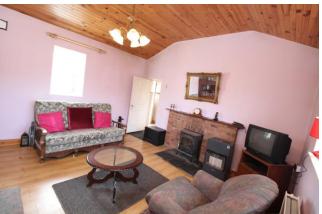

#### **DESCRIPTION**

Detached one bedroom cottage and lands extending to 22.88 acres (9.26 hectares) with the benefit of outbuildings.

The accommodation comprises of an entrance porch, kitchen/dining room, living room, bathroom and one bedroom. You enter the property into a porch which has a laminate wood floor. This leads you to the kitchen/dining room which features a laminate wood floor, fitted units and a Stanley range. The living room has a laminate wood floor and a solid fuel stove. The bathroom has a laminate wood floor, bath, W.C. and W.H.B and the bedroom has a laminate wood floor.

# Ground Floor

| • | Entrance hallway | 1.38m (4'6") x 1.11m (3'8")   | Laminate wood flooring                                                |
|---|------------------|-------------------------------|-----------------------------------------------------------------------|
| • | Living room      | 4.17m (13'8") x 4.1m (13'5")  | Laminate wood flooring and solid fuel stove                           |
| • | Kitchen          | 4.43m (14'6") x 4.35m (14'3") | Laminate wood flooring, Stanley                                       |
| • | Bathroom         | 3.12m (10'3") x 2.04m (6'8")  | range and fitted units  Laminate wood flooring, bath, W.C. and W.H.B. |
| • | Bedroom 1        | 3.12m (10'3") x 2.02m (6'8")  | Laminate wood flooring                                                |