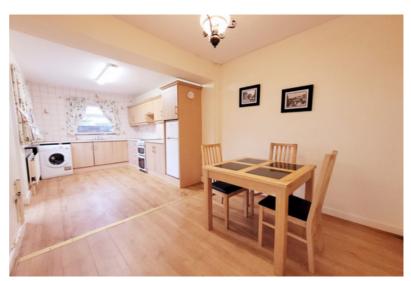

#### **| EXTENDED KITCHEN/DINING**

6.2m x 3.67m (20'3" x 12'0")

An extended kitchen/dining area features modern fitted units at eye and floor level in an L-shape at the rear of the room. This dual aspect room features a mix of vinyl floor covering and laminate timber flooring and offers one radiator, eight power points, one centre light piece and one telephone point.

The dining area has one centre light piece, one radiator, two power points and plumbing for a washing machine. A PVC door with glass panelling allows access to the rear garden.