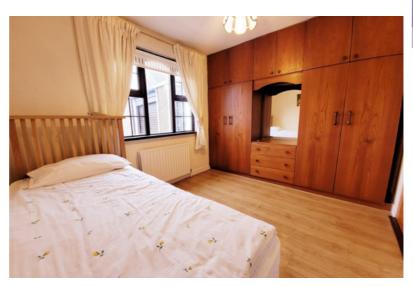

#### | BEDROOM 1

3.4m x 2.85m (11'1" x 9'3")

A spacious double bedroom has one window to the side of the property. The room has laminate timber flooring, builtin units from floor to ceiling, one radiator, one centre light piece and one power point.