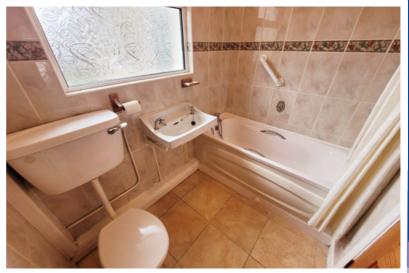

#### | BATHROOM

1.54m x 2.1m (5'0" x 6'8")

The main family bathroom features a four piece suite including a mains operated shower fitted over the bath. There room is finished with floor and wall tiling, one window to the rear of the property, one centre light piece, one radiator and an access hatch to the attic.