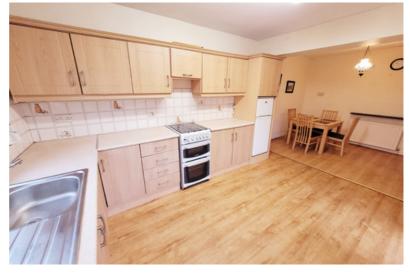

#### **| EXTENDED KITCHEN/DINING**

6.2m x 3.67m (20'3" x 12'0")

An extended kitchen/dining area features modern fitted units at eye and floor level in an L-shape at the rear of the room. This dual aspect room features a mix of vinyl floor covering and laminate timber flooring and offers one radiator, eight power points, one centre light piece and one telephone point.

The dining area has one centre light piece, one radiator, two power points and plumbing for a washing machine. A PVC door with glass panelling allows access to the rear garden.