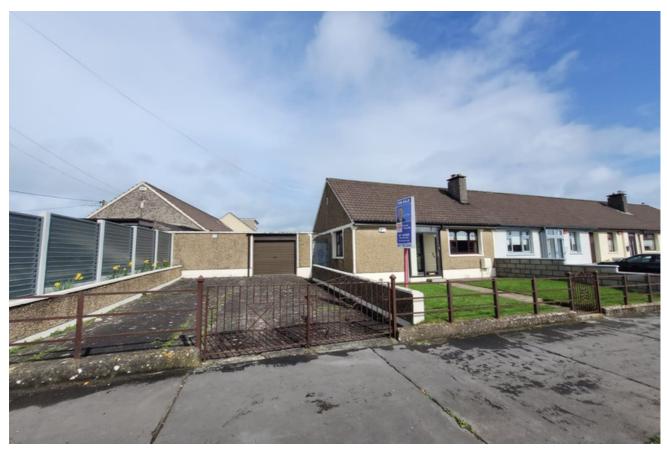

# 7 Killeenreendowney Avenue, Ballyphehane, Cork

Garry O'Donnell of ERA Downey McCarthy Auctioneers is delighted to launch to the market this superb, two bedroom semidetached bungalow position on an extra large corner site in the heart of Ballyphehane, Cork. Killeenreendowney Avenue is a quiet sought after residential neighbourhood surrounded by all amenities including schools, shops, health centres and main bus routes to Cork city centre.

### | FEATURES

- Extra large corner site to allows for further development potential subject to planning permission
- Approx. 75.1 Sq. M. / 808 Sq. Ft.
- Built in \*\*\*
- BER \*\*
- Gas fired central heating
- Double glazed PVC windows
- Extended kitchen/dining area
- Modern fitted kitchen
- Enclosed rear garden
- Block built garage
- Off street parking for multiple cars
- Sought after residential location close to all amenities including schools, shops, health centre and main bus route