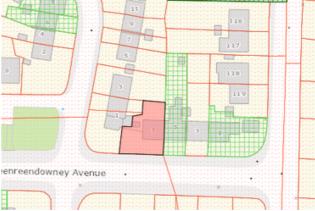

### | FEATURES

- Extra large corner site to allows for further development potential subject to planning permission
- Approx. 75.1 Sq. M. / 808 Sq. Ft.
- Built in \*\*\*
- BER \*\*
- Gas fired central heating
- Double glazed PVC windows
- Extended kitchen/dining area
- Modern fitted kitchen
- Enclosed rear garden
- Block built garage
- Off street parking for multiple cars
- Sought after residential location close to all amenities including schools, shops, health centre and main bus route

#### TOTAL FLOOR AREA : 75.1 sq.m. approx.

Whilst every attempt has been made to ensure the accuracy of the floorplan contained here, measurements of dors, windows, rooms and any other items are approximate and no responsibility is taken for any error, omission or mis-statement. This plan is for illustrative purposes only and should be used as such by any prospective purchaser. The services, systems and appliances shown have not been tested and no guarantee as to their operability or efficiency can be given. Made with Metropix ©2023