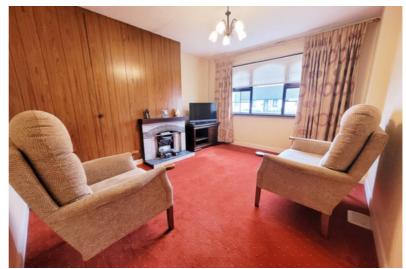

#### | LIVING ROOM

4m x 3.66m (13'1" x 12'0")

A superb main living room has one window to the front of the property including a roller blind, a curtain rail and curtains. The room has carpet flooring, one centre light piece, a fireplace with gas boiler insert, a cleverly disguised hot press area which is shelved for storage and two power points.