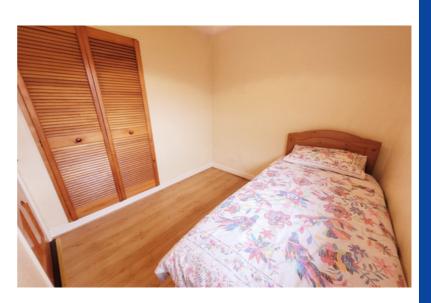

#### | BEDROOM 2

#### 2.53m x 2.6m (8'3" x 8'5")

A large single bedroom has one window to the rear of the property with a roller blind. The room has laminate timber flooring, built-in units from floor to ceiling, one radiator, one centre light piece and two power points.