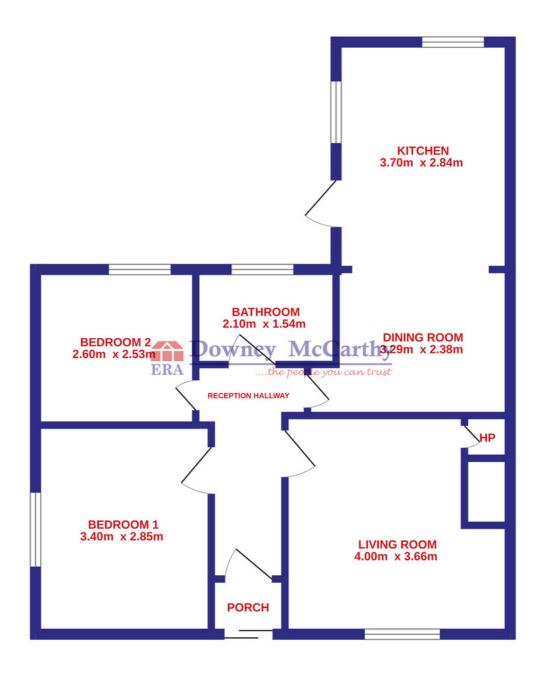

#### | FLOOR PLAN

#### TOTAL FLOOR AREA : 75.1 sq.m. approx.

Whilst every attempt has been made to ensure the accuracy of the floorplan contained here, measurements of dors, windows, rooms and any other items are approximate and no responsibility is taken for any error, omission or mis-statement. This plan is for illustrative purposes only and should be used as such by any prospective purchaser. The services, systems and appliances shown have not been tested and no guarantee as to their operability or efficiency can be given. Made with Metropix ©2023

#### | PORCH

0.9m x 1.2m (2'9" x 3'9")

A sliding door allows access to a porch area which has tile flooring and one centre light piece. An aluminium door with glass centre paneling allows access to the main reception hallway.

#### | RECEPTION HALLWAY

4.43m x 1.4m (14'5" x 4'5")

The bright reception hallway features attractive neutral décor with tile flooring. The area has one centre light piece, one radiator, one telephone point, one alarm control point and built-in storage space.

#### | LIVING ROOM

4m x 3.66m (13'1" x 12'0")

A superb main living room has one window to the front of the property including a roller blind, a curtain rail and curtains. The room has carpet flooring, one centre light piece, a fireplace with gas boiler insert, a cleverly disguised hot press area which is shelved for storage and two power points.

#### **| EXTENDED KITCHEN/DINING**

6.2m x 3.67m (20'3" x 12'0")

An extended kitchen/dining area features modern fitted units at eye and floor level in an L-shape at the rear of the room. This dual aspect room features a mix of vinyl floor covering and laminate timber flooring and offers one radiator, eight power points, one centre light piece and one telephone point.

The dining area has one centre light piece, one radiator, two power points and plumbing for a washing machine. A PVC door with glass panelling allows access to the rear garden.

#### | BEDROOM 1

3.4m x 2.85m (11'1" x 9'3")

A spacious double bedroom has one window to the side of the property. The room has laminate timber flooring, builtin units from floor to ceiling, one radiator, one centre light piece and one power point.

#### | BEDROOM 2

#### 2.53m x 2.6m (8'3" x 8'5")

A large single bedroom has one window to the rear of the property with a roller blind. The room has laminate timber flooring, built-in units from floor to ceiling, one radiator, one centre light piece and two power points.

#### | BATHROOM

1.54m x 2.1m (5'0" x 6'8")

The main family bathroom features a four piece suite including a mains operated shower fitted over the bath. There room is finished with floor and wall tiling, one window to the rear of the property, one centre light piece, one radiator and an access hatch to the attic.