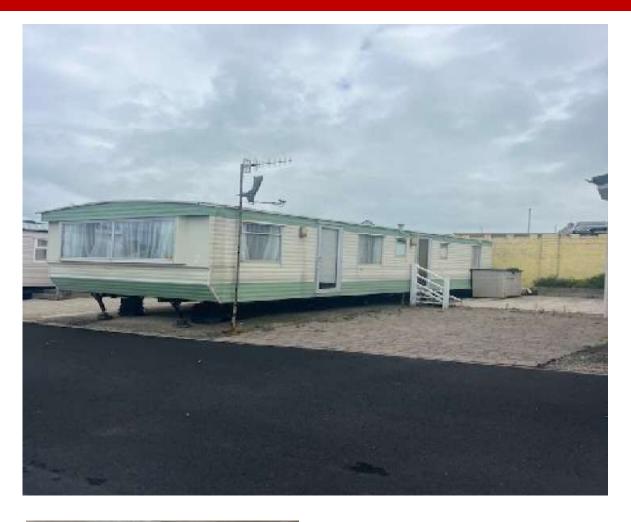

Accommodation of this Atlas Festival Super Model mobile and site comprises of entrance hall, open plan living/dining/kitchen, 3 bedrooms, showeroom and separate w.c..

There is a service charge of €300 per annum to cover grounds maintenance.

The outside overlooks a green area to the front and has car parking to the side.