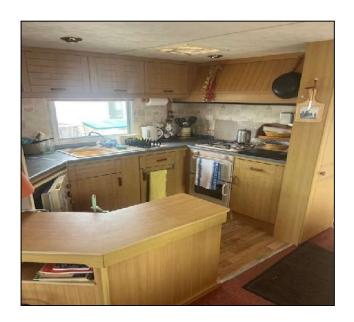

Accommodation of this Atlas Festival Super Model mobile and site comprises of entrance hall, open plan living/dining/kitchen, 3 bedrooms, showeroom and separate w.c..

There is a service charge of €300 per annum to cover grounds maintenance.