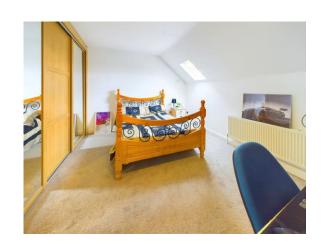

This spacious family home has been well maintained over the years and is presented in excellent condition. Tastefully decorated in an attractive neutral pallet with modern fitted kitchen and quality tiling/hard flooring throughout. Wall and attic insulation has been upgraded and a back boiler solid fuel stove added to the sitting room which supplements the oil fired heating system. The accommodation is well laid out with well proportioned light filled rooms comprising a welcoming entrance hallway, 2 bright reception rooms, large family kitchen, 3 double bedrooms, utility room, shower room and family bathroom on the ground floor with 2 spacious rooms and dedicated office space at first floor level.

| ACCOMMODATION                                                                                                                                             |               |                                                                                                                                                                            |
|-----------------------------------------------------------------------------------------------------------------------------------------------------------|---------------|----------------------------------------------------------------------------------------------------------------------------------------------------------------------------|
| Ground Floor                                                                                                                                              | 4.40          | ******                                                                                                                                                                     |
| Entrance Hallway                                                                                                                                          | 4.18m x 2.28m | With tiled floor.                                                                                                                                                          |
| Sitting Room                                                                                                                                              | 4.58m x 4.33m | Fireplace with back boiler solid fuel stove, laminate floor and coving.                                                                                                    |
| Kitchen                                                                                                                                                   | 6.22m x 4.27m | With excellent range of built-in floor and eye level units, gas hob, extractor, double electric oven, bin storage, coving, part tiled walls, tiled floor and open plan to: |
| Sunroom                                                                                                                                                   | 3.40m x 3.30m | With vaulted ceiling, tiled floor and French doors to outside.                                                                                                             |
| Utility Room                                                                                                                                              | 2.20m x 1.97m | With built-in storage presses, plumbing for washing machine, tiled floor and door to outside.                                                                              |
| Walk-In Hotpress                                                                                                                                          |               |                                                                                                                                                                            |
| Inner Hallway                                                                                                                                             | 5.42m x 0.97m | With tiled floor                                                                                                                                                           |
| Bathroom                                                                                                                                                  | 3.46m x 2.43m | Fully tiled, jacuzzi bath, w.c., w.h.b. and shower stall with power shower.                                                                                                |
| Bedroom 1                                                                                                                                                 | 4.31m x 3.48m | With timber floor, walk-in wardrobe and shower room ensuite.                                                                                                               |
| Walk-in Wardrobe                                                                                                                                          | 1.55m x 1.54m | With laminate floor.                                                                                                                                                       |
| En-Suite                                                                                                                                                  | 1.80m X 1.56m | Fully tiled with shower stall with power shower w.c. and w.h.b.                                                                                                            |
| Bedroom 2                                                                                                                                                 | 3.99m x 3.08m | With built-in wardrobe window seat with storage, walk-in wardrobe and laminate floor                                                                                       |
| Walk-in / Wardrobe 1.00m x 2.50m                                                                                                                          |               | With laminate floor, fitted shelving and hanging space.                                                                                                                    |
| Bedroom 3                                                                                                                                                 | 3.88m x 3.36m | With timber floor                                                                                                                                                          |
| First Floor                                                                                                                                               |               |                                                                                                                                                                            |
| Landing / Home office                                                                                                                                     | 4.40m x 3.99m |                                                                                                                                                                            |
| Room 4                                                                                                                                                    | 4.14m x 3.90m | With excellent built-in storage units.                                                                                                                                     |
| Room 5                                                                                                                                                    | 3.96m x 3.28m | With excellent built-in storage units.                                                                                                                                     |
| Ground Floor Area: c. 117 sq.m. ( c. 1,259 sq.ft.) First Floor Area: c. 85.26 sq.m. ( c. 917 sq.ft.) Total Floor Area: c. 202.26 sq.m. ( c. 2,176 sq.ft.) |               |                                                                                                                                                                            |