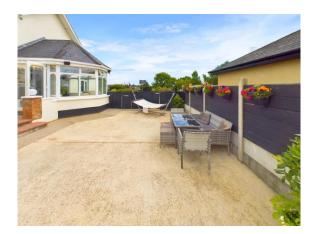

Concrete driveway, extensive forecourt offering ample parking and landscaped garden to the front. Sheltered patio to the side opening off the sunroom. Courtyard style garden to the rear with lovely sunny aspect circular lawn surrounded by paved patio areas, raised planter beds, built in seating and fire pit. Steps up to rear lawn with fabulous countryside views. Detached garage 6.86m x 3.0m with lights, power sockets, pedestrian door and up and over door. Workshop 5.12m x 2.85m. Garden Shed 4.30m x 2.72m.

#### Outside

- Concrete drive/forecourt
- Landscaped gardens
- Concrete patio area
- Extensive paved patio area
- Garage/workshop and fuel store