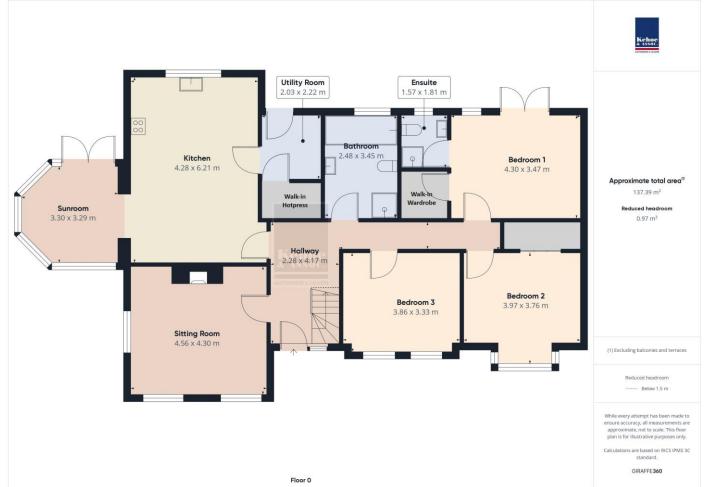

| ACCOMMODATION                                                                                                                                             |               |                                                                                                                                                                            |
|-----------------------------------------------------------------------------------------------------------------------------------------------------------|---------------|----------------------------------------------------------------------------------------------------------------------------------------------------------------------------|
| Ground Floor                                                                                                                                              | 4.40          | ******                                                                                                                                                                     |
| Entrance Hallway                                                                                                                                          | 4.18m x 2.28m | With tiled floor.                                                                                                                                                          |
| Sitting Room                                                                                                                                              | 4.58m x 4.33m | Fireplace with back boiler solid fuel stove, laminate floor and coving.                                                                                                    |
| Kitchen                                                                                                                                                   | 6.22m x 4.27m | With excellent range of built-in floor and eye level units, gas hob, extractor, double electric oven, bin storage, coving, part tiled walls, tiled floor and open plan to: |
| Sunroom                                                                                                                                                   | 3.40m x 3.30m | With vaulted ceiling, tiled floor and French doors to outside.                                                                                                             |
| Utility Room                                                                                                                                              | 2.20m x 1.97m | With built-in storage presses, plumbing for washing machine, tiled floor and door to outside.                                                                              |
| Walk-In Hotpress                                                                                                                                          |               |                                                                                                                                                                            |
| Inner Hallway                                                                                                                                             | 5.42m x 0.97m | With tiled floor                                                                                                                                                           |
| Bathroom                                                                                                                                                  | 3.46m x 2.43m | Fully tiled, jacuzzi bath, w.c., w.h.b. and shower stall with power shower.                                                                                                |
| Bedroom 1                                                                                                                                                 | 4.31m x 3.48m | With timber floor, walk-in wardrobe and shower room ensuite.                                                                                                               |
| Walk-in Wardrobe                                                                                                                                          | 1.55m x 1.54m | With laminate floor.                                                                                                                                                       |
| En-Suite                                                                                                                                                  | 1.80m X 1.56m | Fully tiled with shower stall with power shower w.c. and w.h.b.                                                                                                            |
| Bedroom 2                                                                                                                                                 | 3.99m x 3.08m | With built-in wardrobe window seat with storage, walk-in wardrobe and laminate floor                                                                                       |
| Walk-in / Wardrobe 1.00m x 2.50m                                                                                                                          |               | With laminate floor, fitted shelving and hanging space.                                                                                                                    |
| Bedroom 3                                                                                                                                                 | 3.88m x 3.36m | With timber floor                                                                                                                                                          |
| First Floor                                                                                                                                               |               |                                                                                                                                                                            |
| Landing / Home office                                                                                                                                     | 4.40m x 3.99m |                                                                                                                                                                            |
| Room 4                                                                                                                                                    | 4.14m x 3.90m | With excellent built-in storage units.                                                                                                                                     |
| Room 5                                                                                                                                                    | 3.96m x 3.28m | With excellent built-in storage units.                                                                                                                                     |
| Ground Floor Area: c. 117 sq.m. ( c. 1,259 sq.ft.) First Floor Area: c. 85.26 sq.m. ( c. 917 sq.ft.) Total Floor Area: c. 202.26 sq.m. ( c. 2,176 sq.ft.) |               |                                                                                                                                                                            |