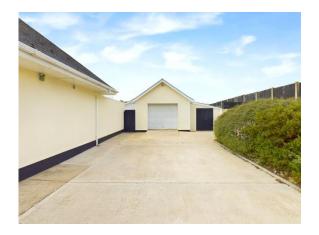

Concrete driveway, extensive forecourt offering ample parking and landscaped garden to the front. Sheltered patio to the side opening off the sunroom. Courtyard style garden to the rear with lovely sunny aspect circular lawn surrounded by paved patio areas, raised planter beds, built in seating and fire pit. Steps up to rear lawn with fabulous countryside views. Detached garage 6.86m x 3.0m with lights, power sockets, pedestrian door and up and over door. Workshop 5.12m x 2.85m. Garden Shed 4.30m x 2.72m.

#### Outside

- Concrete drive/forecourt
- Landscaped gardens
- Concrete patio area
- Extensive paved patio area
- Garage/workshop and fuel store