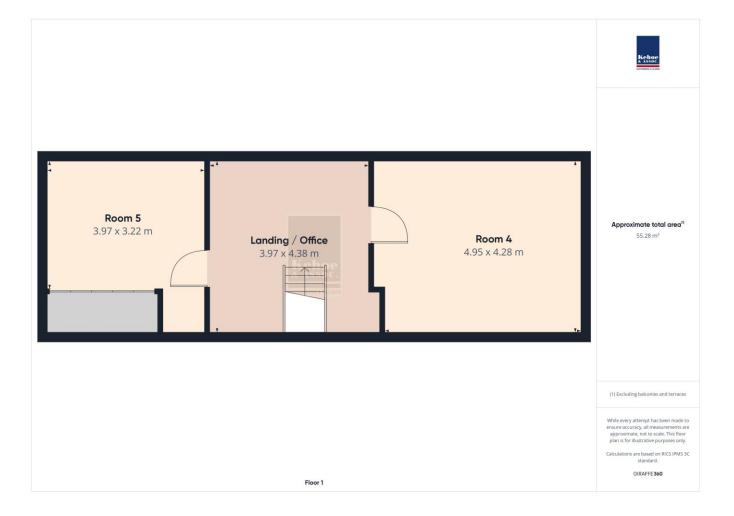

| ACCOMMODATION                                                                                                                                             |               |                                                                                                                                                                            |
|-----------------------------------------------------------------------------------------------------------------------------------------------------------|---------------|----------------------------------------------------------------------------------------------------------------------------------------------------------------------------|
| Ground Floor                                                                                                                                              | 4.40          | ******                                                                                                                                                                     |
| Entrance Hallway                                                                                                                                          | 4.18m x 2.28m | With tiled floor.                                                                                                                                                          |
| Sitting Room                                                                                                                                              | 4.58m x 4.33m | Fireplace with back boiler solid fuel stove, laminate floor and coving.                                                                                                    |
| Kitchen                                                                                                                                                   | 6.22m x 4.27m | With excellent range of built-in floor and eye level units, gas hob, extractor, double electric oven, bin storage, coving, part tiled walls, tiled floor and open plan to: |
| Sunroom                                                                                                                                                   | 3.40m x 3.30m | With vaulted ceiling, tiled floor and French doors to outside.                                                                                                             |
| Utility Room                                                                                                                                              | 2.20m x 1.97m | With built-in storage presses, plumbing for washing machine, tiled floor and door to outside.                                                                              |
| Walk-In Hotpress                                                                                                                                          |               |                                                                                                                                                                            |
| Inner Hallway                                                                                                                                             | 5.42m x 0.97m | With tiled floor                                                                                                                                                           |
| Bathroom                                                                                                                                                  | 3.46m x 2.43m | Fully tiled, jacuzzi bath, w.c., w.h.b. and shower stall with power shower.                                                                                                |
| Bedroom 1                                                                                                                                                 | 4.31m x 3.48m | With timber floor, walk-in wardrobe and shower room ensuite.                                                                                                               |
| Walk-in Wardrobe                                                                                                                                          | 1.55m x 1.54m | With laminate floor.                                                                                                                                                       |
| En-Suite                                                                                                                                                  | 1.80m X 1.56m | Fully tiled with shower stall with power shower w.c. and w.h.b.                                                                                                            |
| Bedroom 2                                                                                                                                                 | 3.99m x 3.08m | With built-in wardrobe window seat with storage, walk-in wardrobe and laminate floor                                                                                       |
| Walk-in / Wardrobe 1.00m x 2.50m                                                                                                                          |               | With laminate floor, fitted shelving and hanging space.                                                                                                                    |
| Bedroom 3                                                                                                                                                 | 3.88m x 3.36m | With timber floor                                                                                                                                                          |
| First Floor                                                                                                                                               |               |                                                                                                                                                                            |
| Landing / Home office                                                                                                                                     | 4.40m x 3.99m |                                                                                                                                                                            |
| Room 4                                                                                                                                                    | 4.14m x 3.90m | With excellent built-in storage units.                                                                                                                                     |
| Room 5                                                                                                                                                    | 3.96m x 3.28m | With excellent built-in storage units.                                                                                                                                     |
| Ground Floor Area: c. 117 sq.m. ( c. 1,259 sq.ft.) First Floor Area: c. 85.26 sq.m. ( c. 917 sq.ft.) Total Floor Area: c. 202.26 sq.m. ( c. 2,176 sq.ft.) |               |                                                                                                                                                                            |