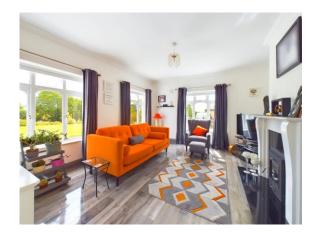

This spacious family home has been well maintained over the years and is presented in excellent condition. Tastefully decorated in an attractive neutral pallet with modern fitted kitchen and quality tiling/hard flooring throughout. Wall and attic insulation has been upgraded and a back boiler solid fuel stove added to the sitting room which supplements the oil fired heating system. The accommodation is well laid out with well proportioned light filled rooms comprising a welcoming entrance hallway, 2 bright reception rooms, large family kitchen, 3 double bedrooms, utility room, shower room and family bathroom on the ground floor with 2 spacious rooms and dedicated office space at first floor level.

| ACCOMMODATION                                                                                                                                             |               |                                                                                                                                                                            |
|-----------------------------------------------------------------------------------------------------------------------------------------------------------|---------------|----------------------------------------------------------------------------------------------------------------------------------------------------------------------------|
| Ground Floor                                                                                                                                              | 4.40          | ******                                                                                                                                                                     |
| Entrance Hallway                                                                                                                                          | 4.18m x 2.28m | With tiled floor.                                                                                                                                                          |
| Sitting Room                                                                                                                                              | 4.58m x 4.33m | Fireplace with back boiler solid fuel stove, laminate floor and coving.                                                                                                    |
| Kitchen                                                                                                                                                   | 6.22m x 4.27m | With excellent range of built-in floor and eye level units, gas hob, extractor, double electric oven, bin storage, coving, part tiled walls, tiled floor and open plan to: |
| Sunroom                                                                                                                                                   | 3.40m x 3.30m | With vaulted ceiling, tiled floor and French doors to outside.                                                                                                             |
| Utility Room                                                                                                                                              | 2.20m x 1.97m | With built-in storage presses, plumbing for washing machine, tiled floor and door to outside.                                                                              |
| Walk-In Hotpress                                                                                                                                          |               |                                                                                                                                                                            |
| Inner Hallway                                                                                                                                             | 5.42m x 0.97m | With tiled floor                                                                                                                                                           |
| Bathroom                                                                                                                                                  | 3.46m x 2.43m | Fully tiled, jacuzzi bath, w.c., w.h.b. and shower stall with power shower.                                                                                                |
| Bedroom 1                                                                                                                                                 | 4.31m x 3.48m | With timber floor, walk-in wardrobe and shower room ensuite.                                                                                                               |
| Walk-in Wardrobe                                                                                                                                          | 1.55m x 1.54m | With laminate floor.                                                                                                                                                       |
| En-Suite                                                                                                                                                  | 1.80m X 1.56m | Fully tiled with shower stall with power shower w.c. and w.h.b.                                                                                                            |
| Bedroom 2                                                                                                                                                 | 3.99m x 3.08m | With built-in wardrobe window seat with storage, walk-in wardrobe and laminate floor                                                                                       |
| Walk-in / Wardrobe 1.00m x 2.50m                                                                                                                          |               | With laminate floor, fitted shelving and hanging space.                                                                                                                    |
| Bedroom 3                                                                                                                                                 | 3.88m x 3.36m | With timber floor                                                                                                                                                          |
| First Floor                                                                                                                                               |               |                                                                                                                                                                            |
| Landing / Home office                                                                                                                                     | 4.40m x 3.99m |                                                                                                                                                                            |
| Room 4                                                                                                                                                    | 4.14m x 3.90m | With excellent built-in storage units.                                                                                                                                     |
| Room 5                                                                                                                                                    | 3.96m x 3.28m | With excellent built-in storage units.                                                                                                                                     |
| Ground Floor Area: c. 117 sq.m. ( c. 1,259 sq.ft.) First Floor Area: c. 85.26 sq.m. ( c. 917 sq.ft.) Total Floor Area: c. 202.26 sq.m. ( c. 2,176 sq.ft.) |               |                                                                                                                                                                            |