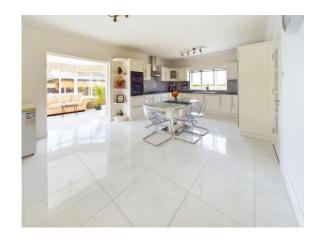

| ACCOMMODATION                                                                                                                                             |               |                                                                                                                                                                            |
|-----------------------------------------------------------------------------------------------------------------------------------------------------------|---------------|----------------------------------------------------------------------------------------------------------------------------------------------------------------------------|
| Ground Floor                                                                                                                                              | 4.40          | ******                                                                                                                                                                     |
| Entrance Hallway                                                                                                                                          | 4.18m x 2.28m | With tiled floor.                                                                                                                                                          |
| Sitting Room                                                                                                                                              | 4.58m x 4.33m | Fireplace with back boiler solid fuel stove, laminate floor and coving.                                                                                                    |
| Kitchen                                                                                                                                                   | 6.22m x 4.27m | With excellent range of built-in floor and eye level units, gas hob, extractor, double electric oven, bin storage, coving, part tiled walls, tiled floor and open plan to: |
| Sunroom                                                                                                                                                   | 3.40m x 3.30m | With vaulted ceiling, tiled floor and French doors to outside.                                                                                                             |
| Utility Room                                                                                                                                              | 2.20m x 1.97m | With built-in storage presses, plumbing for washing machine, tiled floor and door to outside.                                                                              |
| Walk-In Hotpress                                                                                                                                          |               |                                                                                                                                                                            |
| Inner Hallway                                                                                                                                             | 5.42m x 0.97m | With tiled floor                                                                                                                                                           |
| Bathroom                                                                                                                                                  | 3.46m x 2.43m | Fully tiled, jacuzzi bath, w.c., w.h.b. and shower stall with power shower.                                                                                                |
| Bedroom 1                                                                                                                                                 | 4.31m x 3.48m | With timber floor, walk-in wardrobe and shower room ensuite.                                                                                                               |
| Walk-in Wardrobe                                                                                                                                          | 1.55m x 1.54m | With laminate floor.                                                                                                                                                       |
| En-Suite                                                                                                                                                  | 1.80m X 1.56m | Fully tiled with shower stall with power shower w.c. and w.h.b.                                                                                                            |
| Bedroom 2                                                                                                                                                 | 3.99m x 3.08m | With built-in wardrobe window seat with storage, walk-in wardrobe and laminate floor                                                                                       |
| Walk-in / Wardrobe 1.00m x 2.50m                                                                                                                          |               | With laminate floor, fitted shelving and hanging space.                                                                                                                    |
| Bedroom 3                                                                                                                                                 | 3.88m x 3.36m | With timber floor                                                                                                                                                          |
| First Floor                                                                                                                                               |               |                                                                                                                                                                            |
| Landing / Home office                                                                                                                                     | 4.40m x 3.99m |                                                                                                                                                                            |
| Room 4                                                                                                                                                    | 4.14m x 3.90m | With excellent built-in storage units.                                                                                                                                     |
| Room 5                                                                                                                                                    | 3.96m x 3.28m | With excellent built-in storage units.                                                                                                                                     |
| Ground Floor Area: c. 117 sq.m. ( c. 1,259 sq.ft.) First Floor Area: c. 85.26 sq.m. ( c. 917 sq.ft.) Total Floor Area: c. 202.26 sq.m. ( c. 2,176 sq.ft.) |               |                                                                                                                                                                            |