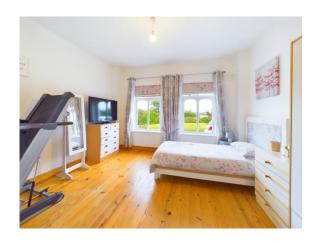

| ACCOMMODATION                                                                                                                                             |               |                                                                                                                                                                            |
|-----------------------------------------------------------------------------------------------------------------------------------------------------------|---------------|----------------------------------------------------------------------------------------------------------------------------------------------------------------------------|
| Ground Floor                                                                                                                                              | 4.40          | ******                                                                                                                                                                     |
| Entrance Hallway                                                                                                                                          | 4.18m x 2.28m | With tiled floor.                                                                                                                                                          |
| Sitting Room                                                                                                                                              | 4.58m x 4.33m | Fireplace with back boiler solid fuel stove, laminate floor and coving.                                                                                                    |
| Kitchen                                                                                                                                                   | 6.22m x 4.27m | With excellent range of built-in floor and eye level units, gas hob, extractor, double electric oven, bin storage, coving, part tiled walls, tiled floor and open plan to: |
| Sunroom                                                                                                                                                   | 3.40m x 3.30m | With vaulted ceiling, tiled floor and French doors to outside.                                                                                                             |
| Utility Room                                                                                                                                              | 2.20m x 1.97m | With built-in storage presses, plumbing for washing machine, tiled floor and door to outside.                                                                              |
| Walk-In Hotpress                                                                                                                                          |               |                                                                                                                                                                            |
| Inner Hallway                                                                                                                                             | 5.42m x 0.97m | With tiled floor                                                                                                                                                           |
| Bathroom                                                                                                                                                  | 3.46m x 2.43m | Fully tiled, jacuzzi bath, w.c., w.h.b. and shower stall with power shower.                                                                                                |
| Bedroom 1                                                                                                                                                 | 4.31m x 3.48m | With timber floor, walk-in wardrobe and shower room ensuite.                                                                                                               |
| Walk-in Wardrobe                                                                                                                                          | 1.55m x 1.54m | With laminate floor.                                                                                                                                                       |
| En-Suite                                                                                                                                                  | 1.80m X 1.56m | Fully tiled with shower stall with power shower w.c. and w.h.b.                                                                                                            |
| Bedroom 2                                                                                                                                                 | 3.99m x 3.08m | With built-in wardrobe window seat with storage, walk-in wardrobe and laminate floor                                                                                       |
| Walk-in / Wardrobe 1.00m x 2.50m                                                                                                                          |               | With laminate floor, fitted shelving and hanging space.                                                                                                                    |
| Bedroom 3                                                                                                                                                 | 3.88m x 3.36m | With timber floor                                                                                                                                                          |
| First Floor                                                                                                                                               |               |                                                                                                                                                                            |
| Landing / Home office                                                                                                                                     | 4.40m x 3.99m |                                                                                                                                                                            |
| Room 4                                                                                                                                                    | 4.14m x 3.90m | With excellent built-in storage units.                                                                                                                                     |
| Room 5                                                                                                                                                    | 3.96m x 3.28m | With excellent built-in storage units.                                                                                                                                     |
| Ground Floor Area: c. 117 sq.m. ( c. 1,259 sq.ft.) First Floor Area: c. 85.26 sq.m. ( c. 917 sq.ft.) Total Floor Area: c. 202.26 sq.m. ( c. 2,176 sq.ft.) |               |                                                                                                                                                                            |