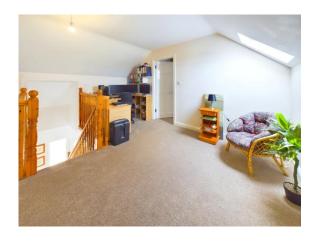

| ACCOMMODATION                                                                                                                                             |               |                                                                                                                                                                            |
|-----------------------------------------------------------------------------------------------------------------------------------------------------------|---------------|----------------------------------------------------------------------------------------------------------------------------------------------------------------------------|
| Ground Floor                                                                                                                                              | 4.40          | ******                                                                                                                                                                     |
| Entrance Hallway                                                                                                                                          | 4.18m x 2.28m | With tiled floor.                                                                                                                                                          |
| Sitting Room                                                                                                                                              | 4.58m x 4.33m | Fireplace with back boiler solid fuel stove, laminate floor and coving.                                                                                                    |
| Kitchen                                                                                                                                                   | 6.22m x 4.27m | With excellent range of built-in floor and eye level units, gas hob, extractor, double electric oven, bin storage, coving, part tiled walls, tiled floor and open plan to: |
| Sunroom                                                                                                                                                   | 3.40m x 3.30m | With vaulted ceiling, tiled floor and French doors to outside.                                                                                                             |
| Utility Room                                                                                                                                              | 2.20m x 1.97m | With built-in storage presses, plumbing for washing machine, tiled floor and door to outside.                                                                              |
| Walk-In Hotpress                                                                                                                                          |               |                                                                                                                                                                            |
| Inner Hallway                                                                                                                                             | 5.42m x 0.97m | With tiled floor                                                                                                                                                           |
| Bathroom                                                                                                                                                  | 3.46m x 2.43m | Fully tiled, jacuzzi bath, w.c., w.h.b. and shower stall with power shower.                                                                                                |
| Bedroom 1                                                                                                                                                 | 4.31m x 3.48m | With timber floor, walk-in wardrobe and shower room ensuite.                                                                                                               |
| Walk-in Wardrobe                                                                                                                                          | 1.55m x 1.54m | With laminate floor.                                                                                                                                                       |
| En-Suite                                                                                                                                                  | 1.80m X 1.56m | Fully tiled with shower stall with power shower w.c. and w.h.b.                                                                                                            |
| Bedroom 2                                                                                                                                                 | 3.99m x 3.08m | With built-in wardrobe window seat with storage, walk-in wardrobe and laminate floor                                                                                       |
| Walk-in / Wardrobe 1.00m x 2.50m                                                                                                                          |               | With laminate floor, fitted shelving and hanging space.                                                                                                                    |
| Bedroom 3                                                                                                                                                 | 3.88m x 3.36m | With timber floor                                                                                                                                                          |
| First Floor                                                                                                                                               |               |                                                                                                                                                                            |
| Landing / Home office                                                                                                                                     | 4.40m x 3.99m |                                                                                                                                                                            |
| Room 4                                                                                                                                                    | 4.14m x 3.90m | With excellent built-in storage units.                                                                                                                                     |
| Room 5                                                                                                                                                    | 3.96m x 3.28m | With excellent built-in storage units.                                                                                                                                     |
| Ground Floor Area: c. 117 sq.m. ( c. 1,259 sq.ft.) First Floor Area: c. 85.26 sq.m. ( c. 917 sq.ft.) Total Floor Area: c. 202.26 sq.m. ( c. 2,176 sq.ft.) |               |                                                                                                                                                                            |