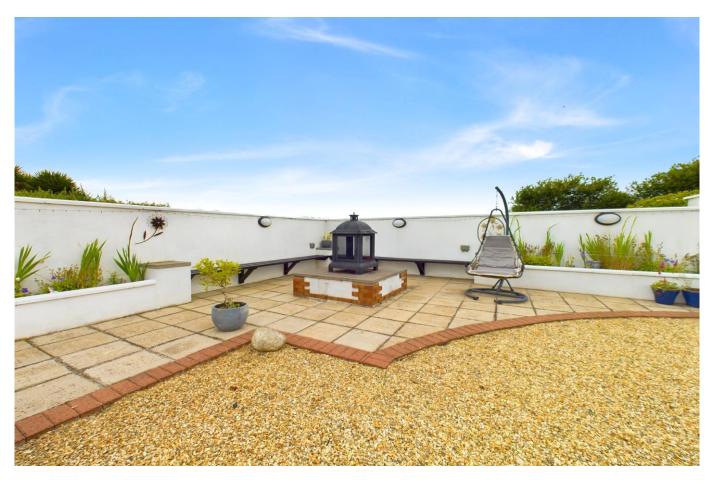

Concrete driveway, extensive forecourt offering ample parking and landscaped garden to the front. Sheltered patio to the side opening off the sunroom. Courtyard style garden to the rear with lovely sunny aspect circular lawn surrounded by paved patio areas, raised planter beds, built in seating and fire pit. Steps up to rear lawn with fabulous countryside views. Detached garage 6.86m x 3.0m with lights, power sockets, pedestrian door and up and over door. Workshop 5.12m x 2.85m. Garden Shed 4.30m x 2.72m.

#### Outside

- Concrete drive/forecourt
- Landscaped gardens
- Concrete patio area
- Extensive paved patio area
- Garage/workshop and fuel store