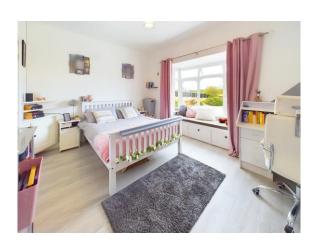

| ACCOMMODATION                                                                                                                                             |               |                                                                                                                                                                            |
|-----------------------------------------------------------------------------------------------------------------------------------------------------------|---------------|----------------------------------------------------------------------------------------------------------------------------------------------------------------------------|
| Ground Floor                                                                                                                                              | 4.40          | ******                                                                                                                                                                     |
| Entrance Hallway                                                                                                                                          | 4.18m x 2.28m | With tiled floor.                                                                                                                                                          |
| Sitting Room                                                                                                                                              | 4.58m x 4.33m | Fireplace with back boiler solid fuel stove, laminate floor and coving.                                                                                                    |
| Kitchen                                                                                                                                                   | 6.22m x 4.27m | With excellent range of built-in floor and eye level units, gas hob, extractor, double electric oven, bin storage, coving, part tiled walls, tiled floor and open plan to: |
| Sunroom                                                                                                                                                   | 3.40m x 3.30m | With vaulted ceiling, tiled floor and French doors to outside.                                                                                                             |
| Utility Room                                                                                                                                              | 2.20m x 1.97m | With built-in storage presses, plumbing for washing machine, tiled floor and door to outside.                                                                              |
| Walk-In Hotpress                                                                                                                                          |               |                                                                                                                                                                            |
| Inner Hallway                                                                                                                                             | 5.42m x 0.97m | With tiled floor                                                                                                                                                           |
| Bathroom                                                                                                                                                  | 3.46m x 2.43m | Fully tiled, jacuzzi bath, w.c., w.h.b. and shower stall with power shower.                                                                                                |
| Bedroom 1                                                                                                                                                 | 4.31m x 3.48m | With timber floor, walk-in wardrobe and shower room ensuite.                                                                                                               |
| Walk-in Wardrobe                                                                                                                                          | 1.55m x 1.54m | With laminate floor.                                                                                                                                                       |
| En-Suite                                                                                                                                                  | 1.80m X 1.56m | Fully tiled with shower stall with power shower w.c. and w.h.b.                                                                                                            |
| Bedroom 2                                                                                                                                                 | 3.99m x 3.08m | With built-in wardrobe window seat with storage, walk-in wardrobe and laminate floor                                                                                       |
| Walk-in / Wardrobe 1.00m x 2.50m                                                                                                                          |               | With laminate floor, fitted shelving and hanging space.                                                                                                                    |
| Bedroom 3                                                                                                                                                 | 3.88m x 3.36m | With timber floor                                                                                                                                                          |
| First Floor                                                                                                                                               |               |                                                                                                                                                                            |
| Landing / Home office                                                                                                                                     | 4.40m x 3.99m |                                                                                                                                                                            |
| Room 4                                                                                                                                                    | 4.14m x 3.90m | With excellent built-in storage units.                                                                                                                                     |
| Room 5                                                                                                                                                    | 3.96m x 3.28m | With excellent built-in storage units.                                                                                                                                     |
| Ground Floor Area: c. 117 sq.m. ( c. 1,259 sq.ft.) First Floor Area: c. 85.26 sq.m. ( c. 917 sq.ft.) Total Floor Area: c. 202.26 sq.m. ( c. 2,176 sq.ft.) |               |                                                                                                                                                                            |