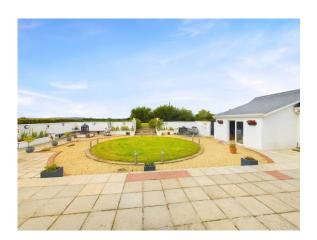

Concrete driveway, extensive forecourt offering ample parking and landscaped garden to the front. Sheltered patio to the side opening off the sunroom. Courtyard style garden to the rear with lovely sunny aspect circular lawn surrounded by paved patio areas, raised planter beds, built in seating and fire pit. Steps up to rear lawn with fabulous countryside views. Detached garage 6.86m x 3.0m with lights, power sockets, pedestrian door and up and over door. Workshop 5.12m x 2.85m. Garden Shed 4.30m x 2.72m.

#### Outside

- Concrete drive/forecourt
- Landscaped gardens
- Concrete patio area
- Extensive paved patio area
- Garage/workshop and fuel store