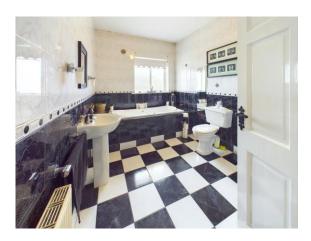

| ACCOMMODATION                                                                                                                                             |               |                                                                                                                                                                            |
|-----------------------------------------------------------------------------------------------------------------------------------------------------------|---------------|----------------------------------------------------------------------------------------------------------------------------------------------------------------------------|
| Ground Floor                                                                                                                                              | 4.40          | ******                                                                                                                                                                     |
| Entrance Hallway                                                                                                                                          | 4.18m x 2.28m | With tiled floor.                                                                                                                                                          |
| Sitting Room                                                                                                                                              | 4.58m x 4.33m | Fireplace with back boiler solid fuel stove, laminate floor and coving.                                                                                                    |
| Kitchen                                                                                                                                                   | 6.22m x 4.27m | With excellent range of built-in floor and eye level units, gas hob, extractor, double electric oven, bin storage, coving, part tiled walls, tiled floor and open plan to: |
| Sunroom                                                                                                                                                   | 3.40m x 3.30m | With vaulted ceiling, tiled floor and French doors to outside.                                                                                                             |
| Utility Room                                                                                                                                              | 2.20m x 1.97m | With built-in storage presses, plumbing for washing machine, tiled floor and door to outside.                                                                              |
| Walk-In Hotpress                                                                                                                                          |               |                                                                                                                                                                            |
| Inner Hallway                                                                                                                                             | 5.42m x 0.97m | With tiled floor                                                                                                                                                           |
| Bathroom                                                                                                                                                  | 3.46m x 2.43m | Fully tiled, jacuzzi bath, w.c., w.h.b. and shower stall with power shower.                                                                                                |
| Bedroom 1                                                                                                                                                 | 4.31m x 3.48m | With timber floor, walk-in wardrobe and shower room ensuite.                                                                                                               |
| Walk-in Wardrobe                                                                                                                                          | 1.55m x 1.54m | With laminate floor.                                                                                                                                                       |
| En-Suite                                                                                                                                                  | 1.80m X 1.56m | Fully tiled with shower stall with power shower w.c. and w.h.b.                                                                                                            |
| Bedroom 2                                                                                                                                                 | 3.99m x 3.08m | With built-in wardrobe window seat with storage, walk-in wardrobe and laminate floor                                                                                       |
| Walk-in / Wardrobe 1.00m x 2.50m                                                                                                                          |               | With laminate floor, fitted shelving and hanging space.                                                                                                                    |
| Bedroom 3                                                                                                                                                 | 3.88m x 3.36m | With timber floor                                                                                                                                                          |
| First Floor                                                                                                                                               |               |                                                                                                                                                                            |
| Landing / Home office                                                                                                                                     | 4.40m x 3.99m |                                                                                                                                                                            |
| Room 4                                                                                                                                                    | 4.14m x 3.90m | With excellent built-in storage units.                                                                                                                                     |
| Room 5                                                                                                                                                    | 3.96m x 3.28m | With excellent built-in storage units.                                                                                                                                     |
| Ground Floor Area: c. 117 sq.m. ( c. 1,259 sq.ft.) First Floor Area: c. 85.26 sq.m. ( c. 917 sq.ft.) Total Floor Area: c. 202.26 sq.m. ( c. 2,176 sq.ft.) |               |                                                                                                                                                                            |