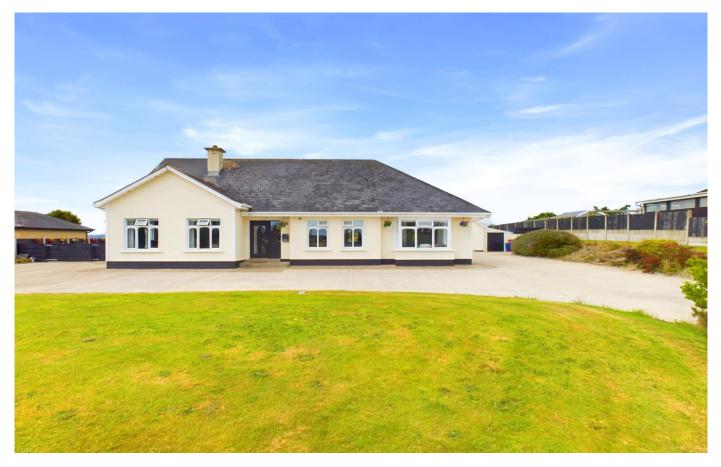

## Galbally, Curracloe, Co. Wexford

- Spacious detached family residence in this most convenient location less than 10 minutes' from Wexford town, sandy beaches and the fabulous Wexford Coastline. Within easy reach of the local primary school, hotel, pub, shop and post office in the nearby villages of Castlebridge, Curracloe and Screen.
- This spacious family home has been well maintained over the years and is presented in excellent condition. Tastefully decorated in an attractive neutral pallet with modern fitted kitchen and quality tiling/hard flooring throughout.
- Concrete driveway, extensive forecourt offering ample parking and landscaped garden to the front. Courtyard style garden to the rear with lovely sunny aspect perfect for outdoor dining and entertainment. Detached garage, workshop and garden shed.
- This spacious home conveniently located close to excellent amenities and the fabulous Wexford Coastline would much to offer any growing family, early viewing comes highly recommended contact Wexford Auctioneers Kehoe & Associates on 053-9144393 or sales@kehoeproperty.com

### Galbally, Curracloe, Co. Wexford

**Description:** Spacious detached family residence in this most convenient location less than 10 minutes' from Wexford town, sandy beaches and the fabulous Wexford Coastline. Within easy reach of the local primary school, hotel, pub, shop and post office in the nearby villages of Castlebridge, Curracloe and Screen. Less than 5 minutes' from the new Ravenport Resort.