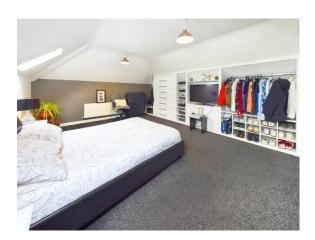

This spacious family home has been well maintained over the years and is presented in excellent condition. Tastefully decorated in an attractive neutral pallet with modern fitted kitchen and quality tiling/hard flooring throughout. Wall and attic insulation has been upgraded and a back boiler solid fuel stove added to the sitting room which supplements the oil fired heating system. The accommodation is well laid out with well proportioned light filled rooms comprising a welcoming entrance hallway, 2 bright reception rooms, large family kitchen, 3 double bedrooms, utility room, shower room and family bathroom on the ground floor with 2 spacious rooms and dedicated office space at first floor level.

| ACCOMMODATION                                                                                                                                             |               |                                                                                                                                                                            |
|-----------------------------------------------------------------------------------------------------------------------------------------------------------|---------------|----------------------------------------------------------------------------------------------------------------------------------------------------------------------------|
| Ground Floor                                                                                                                                              | 4.40          | ******                                                                                                                                                                     |
| Entrance Hallway                                                                                                                                          | 4.18m x 2.28m | With tiled floor.                                                                                                                                                          |
| Sitting Room                                                                                                                                              | 4.58m x 4.33m | Fireplace with back boiler solid fuel stove, laminate floor and coving.                                                                                                    |
| Kitchen                                                                                                                                                   | 6.22m x 4.27m | With excellent range of built-in floor and eye level units, gas hob, extractor, double electric oven, bin storage, coving, part tiled walls, tiled floor and open plan to: |
| Sunroom                                                                                                                                                   | 3.40m x 3.30m | With vaulted ceiling, tiled floor and French doors to outside.                                                                                                             |
| Utility Room                                                                                                                                              | 2.20m x 1.97m | With built-in storage presses, plumbing for washing machine, tiled floor and door to outside.                                                                              |
| Walk-In Hotpress                                                                                                                                          |               |                                                                                                                                                                            |
| Inner Hallway                                                                                                                                             | 5.42m x 0.97m | With tiled floor                                                                                                                                                           |
| Bathroom                                                                                                                                                  | 3.46m x 2.43m | Fully tiled, jacuzzi bath, w.c., w.h.b. and shower stall with power shower.                                                                                                |
| Bedroom 1                                                                                                                                                 | 4.31m x 3.48m | With timber floor, walk-in wardrobe and shower room ensuite.                                                                                                               |
| Walk-in Wardrobe                                                                                                                                          | 1.55m x 1.54m | With laminate floor.                                                                                                                                                       |
| En-Suite                                                                                                                                                  | 1.80m X 1.56m | Fully tiled with shower stall with power shower w.c. and w.h.b.                                                                                                            |
| Bedroom 2                                                                                                                                                 | 3.99m x 3.08m | With built-in wardrobe window seat with storage, walk-in wardrobe and laminate floor                                                                                       |
| Walk-in / Wardrobe 1.00m x 2.50m                                                                                                                          |               | With laminate floor, fitted shelving and hanging space.                                                                                                                    |
| Bedroom 3                                                                                                                                                 | 3.88m x 3.36m | With timber floor                                                                                                                                                          |
| First Floor                                                                                                                                               |               |                                                                                                                                                                            |
| Landing / Home office                                                                                                                                     | 4.40m x 3.99m |                                                                                                                                                                            |
| Room 4                                                                                                                                                    | 4.14m x 3.90m | With excellent built-in storage units.                                                                                                                                     |
| Room 5                                                                                                                                                    | 3.96m x 3.28m | With excellent built-in storage units.                                                                                                                                     |
| Ground Floor Area: c. 117 sq.m. ( c. 1,259 sq.ft.) First Floor Area: c. 85.26 sq.m. ( c. 917 sq.ft.) Total Floor Area: c. 202.26 sq.m. ( c. 2,176 sq.ft.) |               |                                                                                                                                                                            |