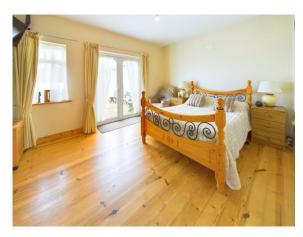

| ACCOMMODATION                                                                                                                                             |               |                                                                                                                                                                            |
|-----------------------------------------------------------------------------------------------------------------------------------------------------------|---------------|----------------------------------------------------------------------------------------------------------------------------------------------------------------------------|
| Ground Floor                                                                                                                                              | 4.40          | ******                                                                                                                                                                     |
| Entrance Hallway                                                                                                                                          | 4.18m x 2.28m | With tiled floor.                                                                                                                                                          |
| Sitting Room                                                                                                                                              | 4.58m x 4.33m | Fireplace with back boiler solid fuel stove, laminate floor and coving.                                                                                                    |
| Kitchen                                                                                                                                                   | 6.22m x 4.27m | With excellent range of built-in floor and eye level units, gas hob, extractor, double electric oven, bin storage, coving, part tiled walls, tiled floor and open plan to: |
| Sunroom                                                                                                                                                   | 3.40m x 3.30m | With vaulted ceiling, tiled floor and French doors to outside.                                                                                                             |
| Utility Room                                                                                                                                              | 2.20m x 1.97m | With built-in storage presses, plumbing for washing machine, tiled floor and door to outside.                                                                              |
| Walk-In Hotpress                                                                                                                                          |               |                                                                                                                                                                            |
| Inner Hallway                                                                                                                                             | 5.42m x 0.97m | With tiled floor                                                                                                                                                           |
| Bathroom                                                                                                                                                  | 3.46m x 2.43m | Fully tiled, jacuzzi bath, w.c., w.h.b. and shower stall with power shower.                                                                                                |
| Bedroom 1                                                                                                                                                 | 4.31m x 3.48m | With timber floor, walk-in wardrobe and shower room ensuite.                                                                                                               |
| Walk-in Wardrobe                                                                                                                                          | 1.55m x 1.54m | With laminate floor.                                                                                                                                                       |
| En-Suite                                                                                                                                                  | 1.80m X 1.56m | Fully tiled with shower stall with power shower w.c. and w.h.b.                                                                                                            |
| Bedroom 2                                                                                                                                                 | 3.99m x 3.08m | With built-in wardrobe window seat with storage, walk-in wardrobe and laminate floor                                                                                       |
| Walk-in / Wardrobe 1.00m x 2.50m                                                                                                                          |               | With laminate floor, fitted shelving and hanging space.                                                                                                                    |
| Bedroom 3                                                                                                                                                 | 3.88m x 3.36m | With timber floor                                                                                                                                                          |
| First Floor                                                                                                                                               |               |                                                                                                                                                                            |
| Landing / Home office                                                                                                                                     | 4.40m x 3.99m |                                                                                                                                                                            |
| Room 4                                                                                                                                                    | 4.14m x 3.90m | With excellent built-in storage units.                                                                                                                                     |
| Room 5                                                                                                                                                    | 3.96m x 3.28m | With excellent built-in storage units.                                                                                                                                     |
| Ground Floor Area: c. 117 sq.m. ( c. 1,259 sq.ft.) First Floor Area: c. 85.26 sq.m. ( c. 917 sq.ft.) Total Floor Area: c. 202.26 sq.m. ( c. 2,176 sq.ft.) |               |                                                                                                                                                                            |