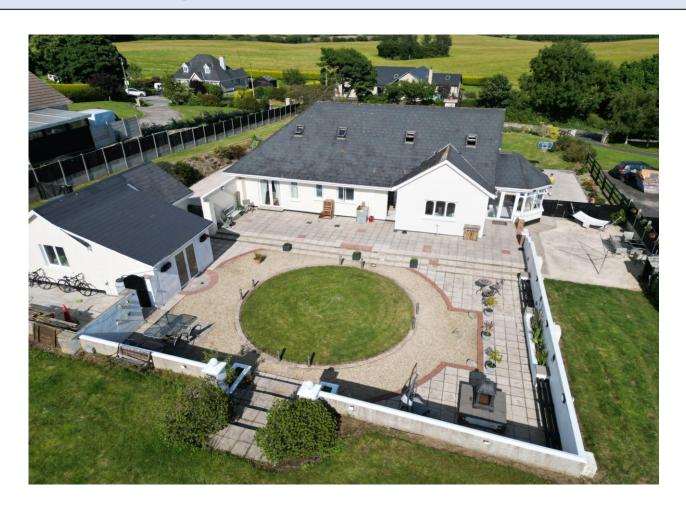

Concrete driveway, extensive forecourt offering ample parking and landscaped garden to the front. Sheltered patio to the side opening off the sunroom. Courtyard style garden to the rear with lovely sunny aspect circular lawn surrounded by paved patio areas, raised planter beds, built in seating and fire pit. Steps up to rear lawn with fabulous countryside views. Detached garage 6.86m x 3.0m with lights, power sockets, pedestrian door and up and over door. Workshop 5.12m x 2.85m. Garden Shed 4.30m x 2.72m.

#### Outside

- Concrete drive/forecourt
- Landscaped gardens
- Concrete patio area
- Extensive paved patio area
- Garage/workshop and fuel store