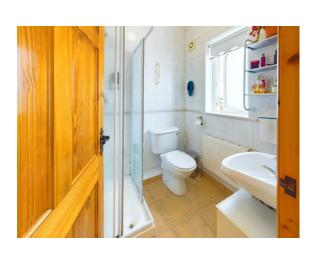

| ACCOMMODATION                                                                                                                                             |               |                                                                                                                                                                            |
|-----------------------------------------------------------------------------------------------------------------------------------------------------------|---------------|----------------------------------------------------------------------------------------------------------------------------------------------------------------------------|
| Ground Floor                                                                                                                                              | 4.40          | ******                                                                                                                                                                     |
| Entrance Hallway                                                                                                                                          | 4.18m x 2.28m | With tiled floor.                                                                                                                                                          |
| Sitting Room                                                                                                                                              | 4.58m x 4.33m | Fireplace with back boiler solid fuel stove, laminate floor and coving.                                                                                                    |
| Kitchen                                                                                                                                                   | 6.22m x 4.27m | With excellent range of built-in floor and eye level units, gas hob, extractor, double electric oven, bin storage, coving, part tiled walls, tiled floor and open plan to: |
| Sunroom                                                                                                                                                   | 3.40m x 3.30m | With vaulted ceiling, tiled floor and French doors to outside.                                                                                                             |
| Utility Room                                                                                                                                              | 2.20m x 1.97m | With built-in storage presses, plumbing for washing machine, tiled floor and door to outside.                                                                              |
| Walk-In Hotpress                                                                                                                                          |               |                                                                                                                                                                            |
| Inner Hallway                                                                                                                                             | 5.42m x 0.97m | With tiled floor                                                                                                                                                           |
| Bathroom                                                                                                                                                  | 3.46m x 2.43m | Fully tiled, jacuzzi bath, w.c., w.h.b. and shower stall with power shower.                                                                                                |
| Bedroom 1                                                                                                                                                 | 4.31m x 3.48m | With timber floor, walk-in wardrobe and shower room ensuite.                                                                                                               |
| Walk-in Wardrobe                                                                                                                                          | 1.55m x 1.54m | With laminate floor.                                                                                                                                                       |
| En-Suite                                                                                                                                                  | 1.80m X 1.56m | Fully tiled with shower stall with power shower w.c. and w.h.b.                                                                                                            |
| Bedroom 2                                                                                                                                                 | 3.99m x 3.08m | With built-in wardrobe window seat with storage, walk-in wardrobe and laminate floor                                                                                       |
| Walk-in / Wardrobe 1.00m x 2.50m                                                                                                                          |               | With laminate floor, fitted shelving and hanging space.                                                                                                                    |
| Bedroom 3                                                                                                                                                 | 3.88m x 3.36m | With timber floor                                                                                                                                                          |
| First Floor                                                                                                                                               |               |                                                                                                                                                                            |
| Landing / Home office                                                                                                                                     | 4.40m x 3.99m |                                                                                                                                                                            |
| Room 4                                                                                                                                                    | 4.14m x 3.90m | With excellent built-in storage units.                                                                                                                                     |
| Room 5                                                                                                                                                    | 3.96m x 3.28m | With excellent built-in storage units.                                                                                                                                     |
| Ground Floor Area: c. 117 sq.m. ( c. 1,259 sq.ft.) First Floor Area: c. 85.26 sq.m. ( c. 917 sq.ft.) Total Floor Area: c. 202.26 sq.m. ( c. 2,176 sq.ft.) |               |                                                                                                                                                                            |