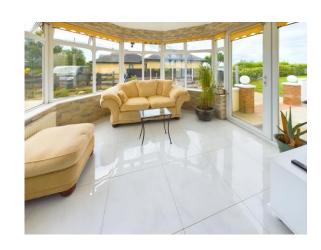

| ACCOMMODATION                                                                                                                                             |               |                                                                                                                                                                            |
|-----------------------------------------------------------------------------------------------------------------------------------------------------------|---------------|----------------------------------------------------------------------------------------------------------------------------------------------------------------------------|
| Ground Floor                                                                                                                                              | 4.40          | ******                                                                                                                                                                     |
| Entrance Hallway                                                                                                                                          | 4.18m x 2.28m | With tiled floor.                                                                                                                                                          |
| Sitting Room                                                                                                                                              | 4.58m x 4.33m | Fireplace with back boiler solid fuel stove, laminate floor and coving.                                                                                                    |
| Kitchen                                                                                                                                                   | 6.22m x 4.27m | With excellent range of built-in floor and eye level units, gas hob, extractor, double electric oven, bin storage, coving, part tiled walls, tiled floor and open plan to: |
| Sunroom                                                                                                                                                   | 3.40m x 3.30m | With vaulted ceiling, tiled floor and French doors to outside.                                                                                                             |
| Utility Room                                                                                                                                              | 2.20m x 1.97m | With built-in storage presses, plumbing for washing machine, tiled floor and door to outside.                                                                              |
| Walk-In Hotpress                                                                                                                                          |               |                                                                                                                                                                            |
| Inner Hallway                                                                                                                                             | 5.42m x 0.97m | With tiled floor                                                                                                                                                           |
| Bathroom                                                                                                                                                  | 3.46m x 2.43m | Fully tiled, jacuzzi bath, w.c., w.h.b. and shower stall with power shower.                                                                                                |
| Bedroom 1                                                                                                                                                 | 4.31m x 3.48m | With timber floor, walk-in wardrobe and shower room ensuite.                                                                                                               |
| Walk-in Wardrobe                                                                                                                                          | 1.55m x 1.54m | With laminate floor.                                                                                                                                                       |
| En-Suite                                                                                                                                                  | 1.80m X 1.56m | Fully tiled with shower stall with power shower w.c. and w.h.b.                                                                                                            |
| Bedroom 2                                                                                                                                                 | 3.99m x 3.08m | With built-in wardrobe window seat with storage, walk-in wardrobe and laminate floor                                                                                       |
| Walk-in / Wardrobe 1.00m x 2.50m                                                                                                                          |               | With laminate floor, fitted shelving and hanging space.                                                                                                                    |
| Bedroom 3                                                                                                                                                 | 3.88m x 3.36m | With timber floor                                                                                                                                                          |
| First Floor                                                                                                                                               |               |                                                                                                                                                                            |
| Landing / Home office                                                                                                                                     | 4.40m x 3.99m |                                                                                                                                                                            |
| Room 4                                                                                                                                                    | 4.14m x 3.90m | With excellent built-in storage units.                                                                                                                                     |
| Room 5                                                                                                                                                    | 3.96m x 3.28m | With excellent built-in storage units.                                                                                                                                     |
| Ground Floor Area: c. 117 sq.m. ( c. 1,259 sq.ft.) First Floor Area: c. 85.26 sq.m. ( c. 917 sq.ft.) Total Floor Area: c. 202.26 sq.m. ( c. 2,176 sq.ft.) |               |                                                                                                                                                                            |