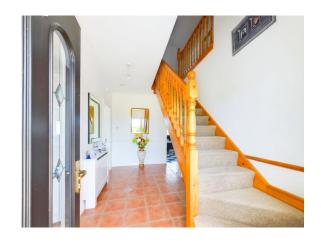

This spacious family home has been well maintained over the years and is presented in excellent condition. Tastefully decorated in an attractive neutral pallet with modern fitted kitchen and quality tiling/hard flooring throughout. Wall and attic insulation has been upgraded and a back boiler solid fuel stove added to the sitting room which supplements the oil fired heating system. The accommodation is well laid out with well proportioned light filled rooms comprising a welcoming entrance hallway, 2 bright reception rooms, large family kitchen, 3 double bedrooms, utility room, shower room and family bathroom on the ground floor with 2 spacious rooms and dedicated office space at first floor level.

| ACCOMMODATION                                                                                                                                             |               |                                                                                                                                                                            |
|-----------------------------------------------------------------------------------------------------------------------------------------------------------|---------------|----------------------------------------------------------------------------------------------------------------------------------------------------------------------------|
| Ground Floor                                                                                                                                              | 4.40          | ******                                                                                                                                                                     |
| Entrance Hallway                                                                                                                                          | 4.18m x 2.28m | With tiled floor.                                                                                                                                                          |
| Sitting Room                                                                                                                                              | 4.58m x 4.33m | Fireplace with back boiler solid fuel stove, laminate floor and coving.                                                                                                    |
| Kitchen                                                                                                                                                   | 6.22m x 4.27m | With excellent range of built-in floor and eye level units, gas hob, extractor, double electric oven, bin storage, coving, part tiled walls, tiled floor and open plan to: |
| Sunroom                                                                                                                                                   | 3.40m x 3.30m | With vaulted ceiling, tiled floor and French doors to outside.                                                                                                             |
| Utility Room                                                                                                                                              | 2.20m x 1.97m | With built-in storage presses, plumbing for washing machine, tiled floor and door to outside.                                                                              |
| Walk-In Hotpress                                                                                                                                          |               |                                                                                                                                                                            |
| Inner Hallway                                                                                                                                             | 5.42m x 0.97m | With tiled floor                                                                                                                                                           |
| Bathroom                                                                                                                                                  | 3.46m x 2.43m | Fully tiled, jacuzzi bath, w.c., w.h.b. and shower stall with power shower.                                                                                                |
| Bedroom 1                                                                                                                                                 | 4.31m x 3.48m | With timber floor, walk-in wardrobe and shower room ensuite.                                                                                                               |
| Walk-in Wardrobe                                                                                                                                          | 1.55m x 1.54m | With laminate floor.                                                                                                                                                       |
| En-Suite                                                                                                                                                  | 1.80m X 1.56m | Fully tiled with shower stall with power shower w.c. and w.h.b.                                                                                                            |
| Bedroom 2                                                                                                                                                 | 3.99m x 3.08m | With built-in wardrobe window seat with storage, walk-in wardrobe and laminate floor                                                                                       |
| Walk-in / Wardrobe 1.00m x 2.50m                                                                                                                          |               | With laminate floor, fitted shelving and hanging space.                                                                                                                    |
| Bedroom 3                                                                                                                                                 | 3.88m x 3.36m | With timber floor                                                                                                                                                          |
| First Floor                                                                                                                                               |               |                                                                                                                                                                            |
| Landing / Home office                                                                                                                                     | 4.40m x 3.99m |                                                                                                                                                                            |
| Room 4                                                                                                                                                    | 4.14m x 3.90m | With excellent built-in storage units.                                                                                                                                     |
| Room 5                                                                                                                                                    | 3.96m x 3.28m | With excellent built-in storage units.                                                                                                                                     |
| Ground Floor Area: c. 117 sq.m. ( c. 1,259 sq.ft.) First Floor Area: c. 85.26 sq.m. ( c. 917 sq.ft.) Total Floor Area: c. 202.26 sq.m. ( c. 2,176 sq.ft.) |               |                                                                                                                                                                            |