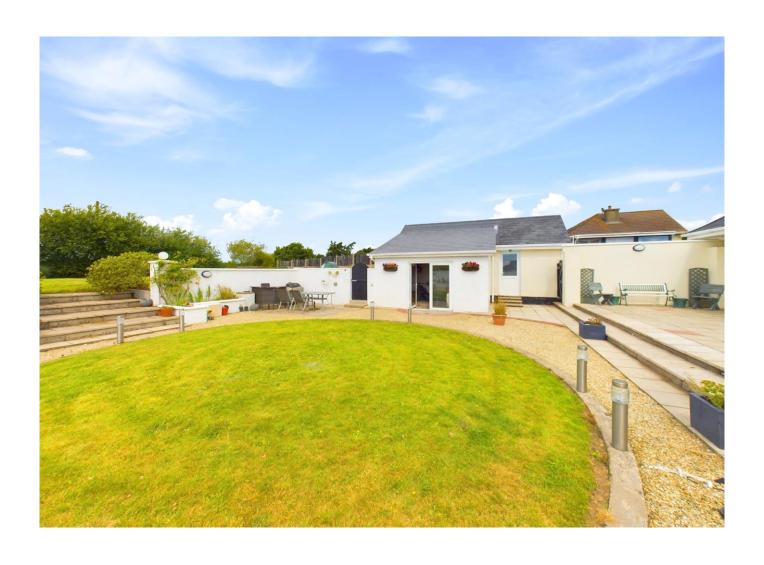

Concrete driveway, extensive forecourt offering ample parking and landscaped garden to the front. Sheltered patio to the side opening off the sunroom. Courtyard style garden to the rear with lovely sunny aspect circular lawn surrounded by paved patio areas, raised planter beds, built in seating and fire pit. Steps up to rear lawn with fabulous countryside views. Detached garage 6.86m x 3.0m with lights, power sockets, pedestrian door and up and over door. Workshop 5.12m x 2.85m. Garden Shed 4.30m x 2.72m.

#### Outside

- Concrete drive/forecourt
- Landscaped gardens
- Concrete patio area
- Extensive paved patio area
- Garage/workshop and fuel store