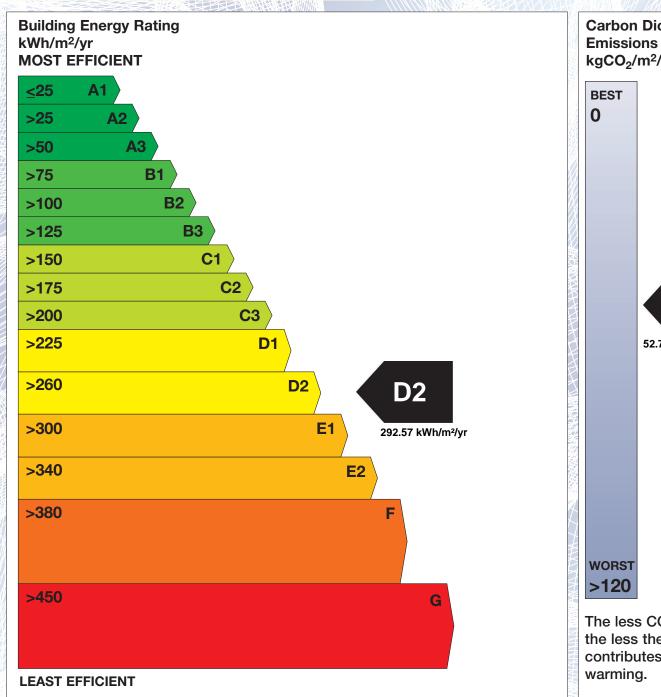

## **Building Energy Rating (BER)**

BER for the building detailed below is:

**D2** 

**Address** 57 WYATTVILLE PARK LOUGHLINSTOWN **GLENAGEARY** CO. DUBLIN Eircode A96T2T6 **BER Number** 116845074 Date of Issue 02/10/2023 Valid Until 02/10/2033 Assessor Number 109091 Assessor Company No 109090

'A' rated properties are the most energy efficient and will tend to have the lowest energy bills.

Carbon Dioxide (CO<sub>2</sub>) **Emissions Indicator** kgCO<sub>2</sub>/m<sup>2</sup>/yr Calculated annual CO<sub>2</sub> emissions 52.74 kgCO<sub>2</sub>/m²/yr The less CO<sub>2</sub> produced, the less the dwelling contributes to global