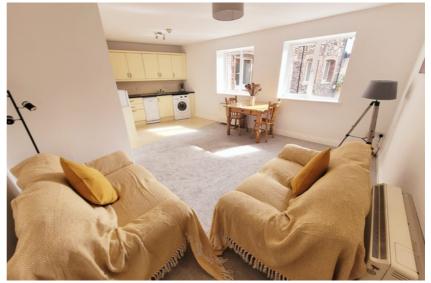

### | OPEN PLAN KITCHEN/DINING/LIVING AREA

4.4m x 6.53m (14'4" x 21'4")

A superb South facing open plan kitchen/dining/living area features attractive neutral décor throughout. The kitchen features vinyl flooring and modern units at eye and floor level in an L-shape with extensive worktop counter and tile splashback.

The kitchen includes a stainless steel sink, an integrated oven/hob and extractor fan, plumbing for a washing machine and dishwasher, one centre light piece and ten power points.

The cosy living/dining area offers new luxurious carpet flooring throughout. There is one centre light piece, two radiators, four power points, one television point and one telephone point.