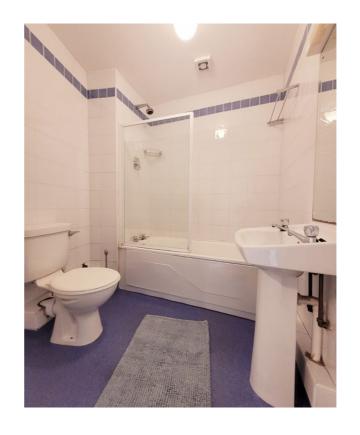

#### | BATHROOM

1.8m x 1.9m (5'9" x 6'2")

The main family bathroom features a three piece suite including a mains operated shower fitted over the bath. The room has floor and wall tiling, one centre light piece, one wall-mounted heater, one wall-mounted light piece and one extractor fan.