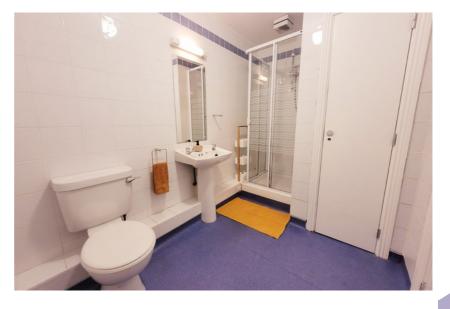

#### | ENSUITE

1.9m x 3m (6'2" x 9'8")

This large ensuite bathroom features a three piece suite including a Triton t80z electric shower. The room has vinyl flooring, tiling throughout, one centre light piece, one wall-mounted heater, one extractor fan, one wall-mounted light piece and access to a walk-in storage space.

#### | BATHROOM

1.8m x 1.9m (5'9" x 6'2")

The main family bathroom features a three piece suite including a mains operated shower fitted over the bath. The room has floor and wall tiling, one centre light piece, one wall-mounted heater, one wall-mounted light piece and one extractor fan.