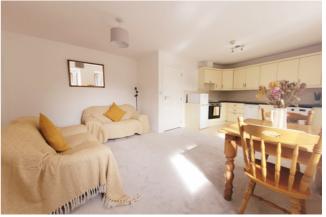

### | OPEN PLAN KITCHEN/DINING/LIVING AREA

4.4m x 6.53m (14'4" x 21'4")

A superb South facing open plan kitchen/dining/living area features attractive neutral décor throughout. The kitchen features vinyl flooring and modern units at eye and floor level in an L-shape with extensive worktop counter and tile splashback.

The kitchen includes a stainless steel sink, an integrated oven/hob and extractor fan, plumbing for a washing machine and dishwasher, one centre light piece and ten power points.

The cosy living/dining area offers new luxurious carpet flooring throughout. There is one centre light piece, two radiators, four power points, one television point and one telephone point.