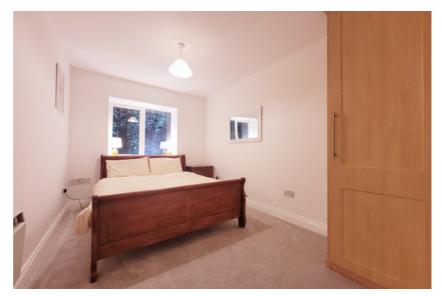

#### | BEDROOM 1

4.9m x 3m (16'0" x 9'8")

A spacious double bedroom has one window to the rear of the property, attractive colour palette, new carpet flooring and impressive built-in storage units. There is one electric radiator, one centre light piece, six power points and one television point. A door allows access to the ensuite bathroom.

#### | BEDROOM 2

3.8m x 2.6m (12'4" x 8'5")

A large double bedroom has one window to the rear of the property, built-in storage units, one electric radiator, six power points and one centre light piece.