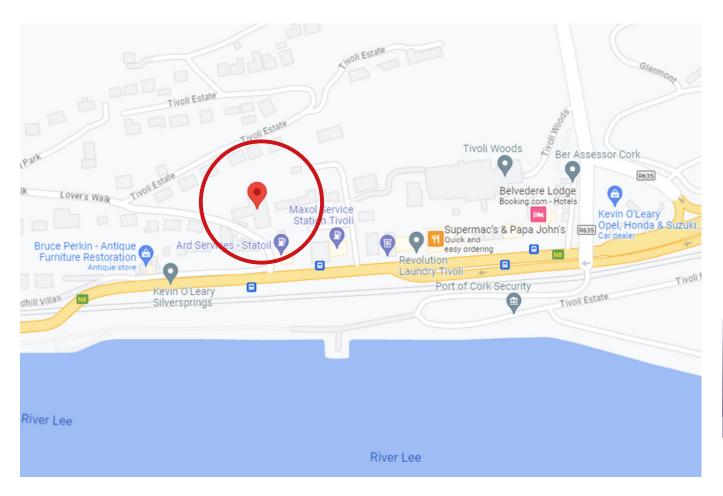

er the bath. The room has floor and wall tiling, one centre light piece, one wall-mounted heater, one wall-mounted light piece and one extractor fan.



## | FLOOR PLAN

#### **APARTMENT**



#### TOTAL FLOOR AREA: 67.0 sq.m. approx.

Whilst every attempt has been made to ensure the accuracy of the floorplan contained here, measurements of doors, windows, rooms and any other items are approximate and no responsibility is taken for any error, omission or mis-statement. This plan is for illustrative purposes only and should be used as such by any prospective purchaser. The services, systems and appliances shown have not been tested and no guarantee as to their operatibility or efficiency can be given.

Made with Metropix ©2023

#### | DIRECTIONS

Please see Eircode T23 PK37 for directions.



# | ALL ENQUIRIES TO:

**Garry O'Donnell** MIPAV, MMCEPI, TRV **087 7522244 garry@eracork.ie** 





Solicitor Details:

Karen Walsh, Walsh & Partners Solicitors LLP, 17 South Mall, Cork

**Disclaimer:** The above details are for guidance only and do not form part of any contract. They have been prepared with care but we are not responsible for any inaccuracies. All descriptions, dimensions, references to condition and necessary permission for use and occupation, and other details are given in good faith and are believed to be correct but any intending purchaser or tenant should not rely on them as statements or representations of fact but must satisfy himself / herself by inspection or otherwise as to the correctness of each of them. In the event of any inconsistency between these parti