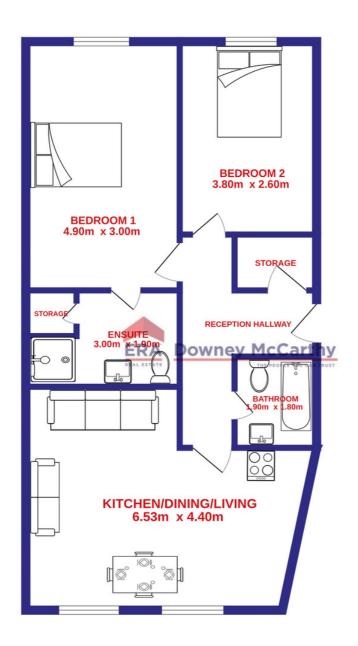

## | FLOOR PLAN

#### **APARTMENT**

#### TOTAL FLOOR AREA: 67.0 sq.m. approx.

Whilst every attempt has been made to ensure the accuracy of the floorplan contained here, measurements of doors, windows, rooms and any other items are approximate and no responsibility is taken for any error, omission or mis-statement. This plan is for illustrative purposes only and should be used as such by any prospective purchaser. The services, systems and appliances shown have not been tested and no guarantee as to their operatibility or efficiency can be given.