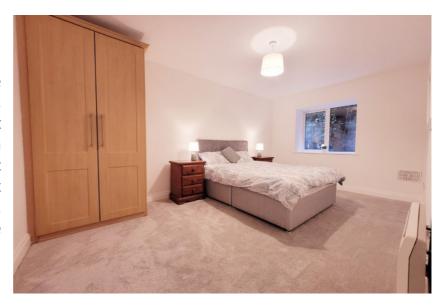

#### | BEDROOM 1

4.9m x 3m (16'0" x 9'8")

A spacious double bedroom has one window to the rear of the property, attractive colour palette, new carpet flooring and impressive built-in storage units. There is one electric radiator, one centre light piece, six power points and one television point. A door allows access to the ensuite bathroom.

#### | BEDROOM 2

3.8m x 2.6m (12'4" x 8'5")

A large double bedroom has one window to the rear of the property, built-in storage units, one electric radiator, six power points and one centre light piece.