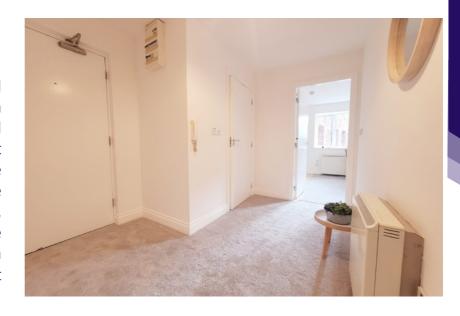

#### | RECEPTION HALLWAY

2.7m x 4.2m (8'8" x 13'7")

A timber door off the communal hallway allows access to the reception hallway. This beautifully presented hallway has newly fitted carpet flooring throughout and an attractive colour palette. The area has one electric heater, one centre light piece, two power points, one telephone point, and a walk-in hot press area featuring shelving, one centre light piece and carpet flooring.