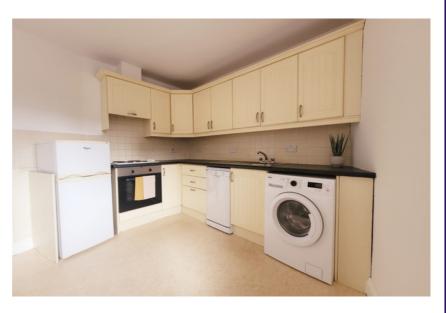

### | OPEN PLAN KITCHEN/DINING/LIVING AREA

4.4m x 6.53m (14'4" x 21'4")

A superb South facing open plan kitchen/dining/living area features attractive neutral décor throughout. The kitchen features vinyl flooring and modern units at eye and floor level in an L-shape with extensive worktop counter and tile splashback.

The kitchen includes a stainless steel sink, an integrated oven/hob and extractor fan, plumbing for a washing machine and dishwasher, one centre light piece and ten power points.

The cosy living/dining area offers new luxurious carpet flooring throughout. There is one centre light piece, two radiators, four power points, one television point and one telephone point.