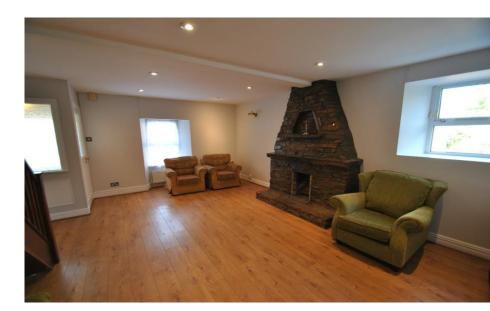

No 1 Ballyhall is presented for sale in excellent condition with no outlay required. It has a secure enclosed yard with gated side access and a useful storage shed.

Accommodation comprises an entrance hallway, a sitting room with open fireplace, a kitchen come dining room, ground floor shower room, and utility room.

#### Accommodation

Porch 1.06m x .99m (3'6" x .324'10"):

**Living Room** 4.86m x 5.97m (15'11" x 19'7"):

**Kitchen / Dining Room** 4.67m x 3.96m (15'4" x 13'):

**Utility Room** 2.66m x 1.74m (8'9" x 5'9"):