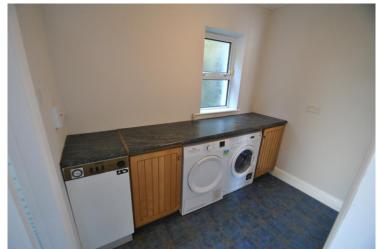

#### Accommodation

Porch 1.06m x .99m (3'6" x .324'10"):

**Living Room** 4.86m x 5.97m (15'11" x 19'7"):

**Kitchen / Dining Room** 4.67m x 3.96m (15'4" x 13'):

**Utility Room** 2.66m x 1.74m (8'9" x 5'9"):