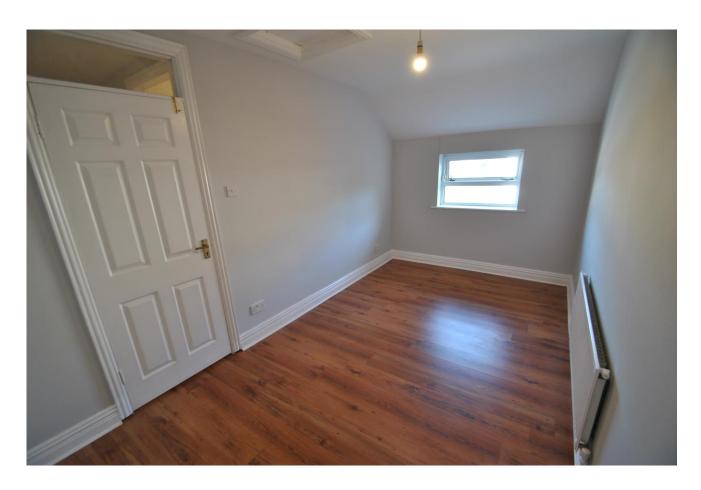

At first floor level there are three double bedrooms and a bathroom.

The house has oil fired central heating and Upvc double glazed windows and doors. There is a very useful side entrance with access to the rear yard for oil deliveries, bin storage etc.

Bedroom 3 4.67m x 2.46m (15'4" x 8'1"):