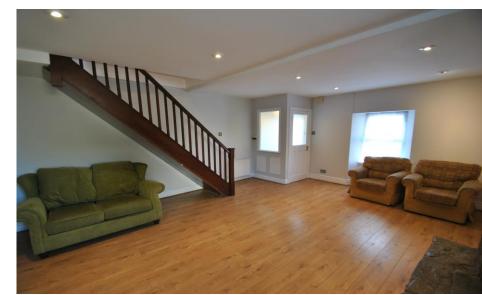

No 1 Ballyhall is presented for sale in excellent condition with no outlay required. It has a secure enclosed yard with gated side access and a useful storage shed.

Accommodation comprises an entrance hallway, a sitting room with open fireplace, a kitchen come dining room, ground floor shower room, and utility room.

#### Accommodation

Porch 1.06m x .99m (3'6" x .324'10"):

**Living Room** 4.86m x 5.97m (15'11" x 19'7"):

**Kitchen / Dining Room** 4.67m x 3.96m (15'4" x 13'):

**Utility Room** 2.66m x 1.74m (8'9" x 5'9"):