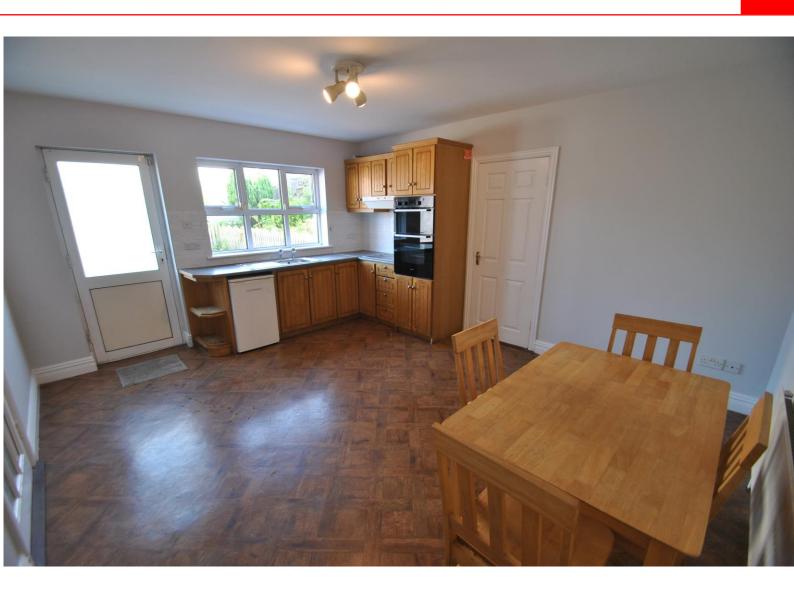

No 1 Ballyhall is presented for sale in excellent condition with no outlay required. It has a secure enclosed yard with gated side access and a useful storage shed.

Accommodation comprises an entrance hallway, a sitting room with open fireplace, a kitchen come dining room, ground floor shower room, and utility room.

#### Accommodation

Porch 1.06m x .99m (3'6" x .324'10"):

**Living Room** 4.86m x 5.97m (15'11" x 19'7"):

**Kitchen / Dining Room** 4.67m x 3.96m (15'4" x 13'):

**Utility Room** 2.66m x 1.74m (8'9" x 5'9"):