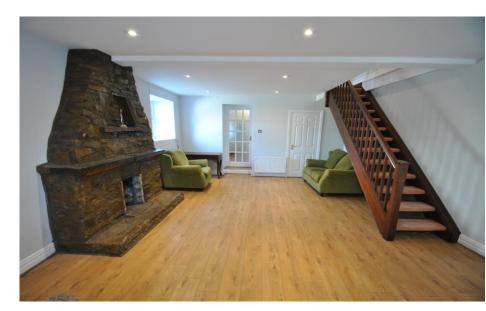

No 1 Ballyhall is presented for sale in excellent condition with no outlay required. It has a secure enclosed yard with gated side access and a useful storage shed.

Accommodation comprises an entrance hallway, a sitting room with open fireplace, a kitchen come dining room, ground floor shower room, and utility room.

#### Accommodation

Porch 1.06m x .99m (3'6" x .324'10"):

**Living Room** 4.86m x 5.97m (15'11" x 19'7"):

**Kitchen / Dining Room** 4.67m x 3.96m (15'4" x 13'):

**Utility Room** 2.66m x 1.74m (8'9" x 5'9"):