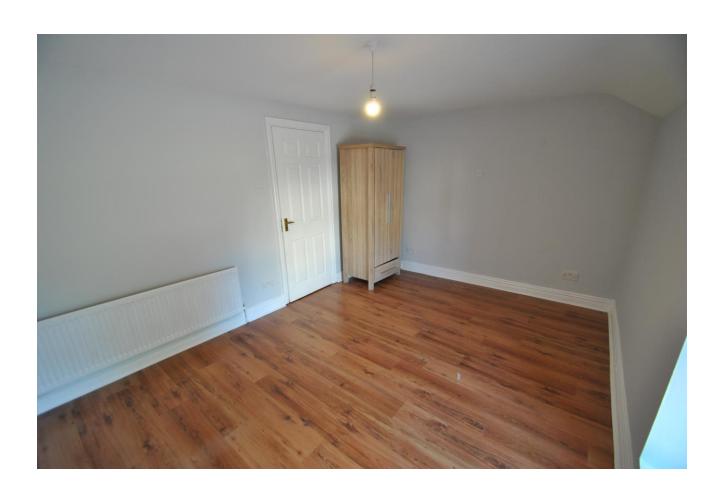

At first floor level there are three double bedrooms and a bathroom.

The house has oil fired central heating and Upvc double glazed windows and doors. There is a very useful side entrance with access to the rear yard for oil deliveries, bin storage etc.

**Shower Room** 1.74m x 1.86m (5'9" x 6'1"):

**Landing** 1.83m x 2.89m (6' x 9'6"):

**Bedroom 1** 4.95m x 3.06m (16'3" x 10'):

Bedroom 2 2.74m x 2.89m (9' x 9'6"):

**Bathroom** 2.91m x 1.77m (9'7" x 5'10"):