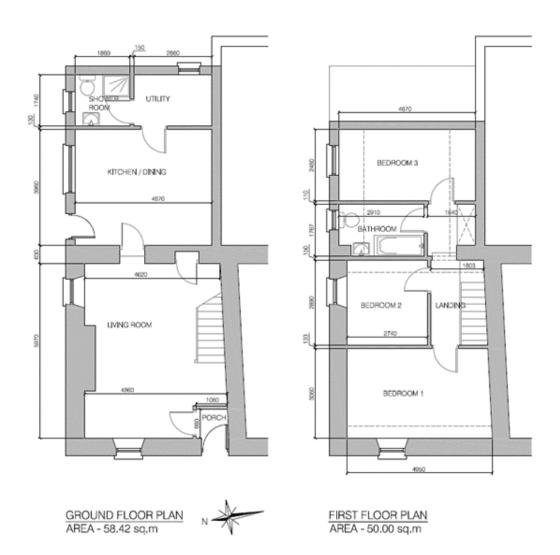

No 1 Ballyhall is presented for sale in excellent condition with no outlay required. It has a secure enclosed yard with gated side access and a useful storage shed.

Accommodation comprises an entrance hallway, a sitting room with open fireplace, a kitchen come dining room, ground floor shower room, and utility room.

At first floor level there are three double bedrooms and a bathroom.

The house has oil fired central heating and Upvc double glazed windows and doors. There is a very useful side entrance with access to the rear yard for oil deliveries, bin storage etc.

#### Accommodation

Porch 1.06m x .99m (3'6" x .324'10"):

**Living Room** 4.86m x 5.97m (15'11" x 19'7"):

**Kitchen / Dining Room** 4.67m x 3.96m (15'4" x 13'):

**Utility Room** 2.66m x 1.74m (8'9" x 5'9"):

**Shower Room** 1.74m x 1.86m (5'9" x 6'1"):

**Landing** 1.83m x 2.89m (6' x 9'6"):

**Bedroom 1** 4.95m x 3.06m (16'3" x 10'):

Bedroom 2 2.74m x 2.89m (9' x 9'6"):

**Bathroom** 2.91m x 1.77m (9'7" x 5'10"):

Bedroom 3 4.67m x 2.46m (15'4" x 8'1"):