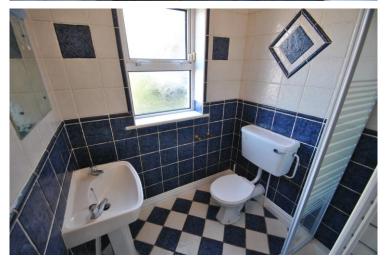

**Shower Room** 1.74m x 1.86m (5'9" x 6'1"):

**Landing** 1.83m x 2.89m (6' x 9'6"):

**Bedroom 1** 4.95m x 3.06m (16'3" x 10'):

Bedroom 2 2.74m x 2.89m (9' x 9'6"):

**Bathroom** 2.91m x 1.77m (9'7" x 5'10"):