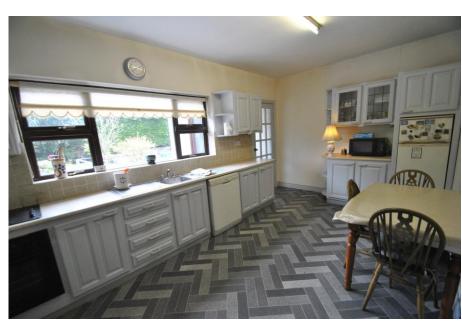

Kitchen  $3.02m \times 5.08m$  (9'11" x 16'8"): Solid fuel stove with back boiler. Good range of kitchen units.