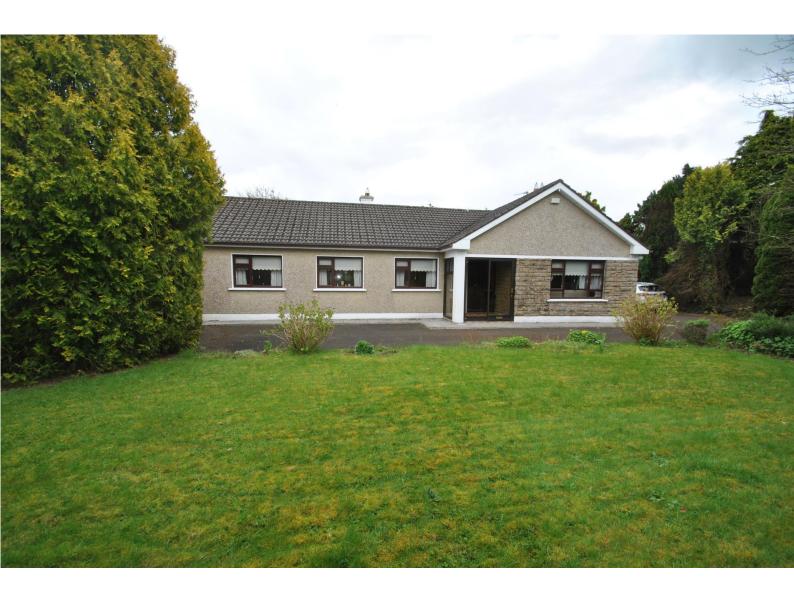

# For Sale

Asking Price: €290,000

Sherry FitzGerald Fogarty

Cedar Ville, Carrig, Roscrea, Co. Tipperary. E53 H049.

BER D1

sherryfitz.ie

Located on Carrig Hill, Cedarville is in a beautiful setting on high ground with great privacy all around the house and gardens. The house stands on a total land area of approx. one third of an acre.

Built in 1978 this fine bungalow has a floor area of approx. 127 sq mts/1,366 sq ft.

It is such an ideal family home in great condition and may now qualify for the SEAI grants (subject to application) to upgrade the house all round, should one wish to do so.

As well as being in a very sought after residential district this house has the benefit of mature gardens, a part concreted rear yard with a large shed and a side access onto the adjoining laneway.

Accommodation comprises an entrance hallway, a sitting room, a dining room, a kitchen, four bedrooms and a bathroom. There is a large domestic garage to one side also.