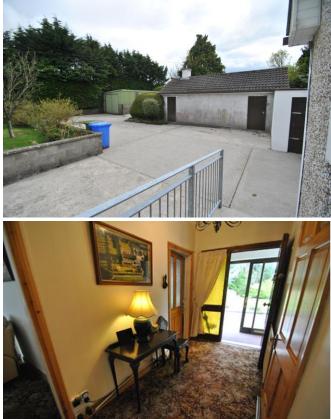

As well as being in a very sought after residential district this house has the benefit of mature gardens, a part concreted rear yard with a large shed and a side access onto the adjoining laneway.

Accommodation comprises an entrance hallway, a sitting room, a dining room, a kitchen, four bedrooms and a bathroom. There is a large domestic garage to one side also.

#### Front Porch

Entrance Hall 1.2m x 3.79m (3'11" x 12'5"): Cloakroom to one side.

Living Room 4.55m x 4.09m (14'11" x 13'5"): Marble fireplace

**Dining Room/Sitting Room** 4.24m x 4.55m (13'11" x 14'11"): Marble fireplace. Dual aspect and views of rear garden.