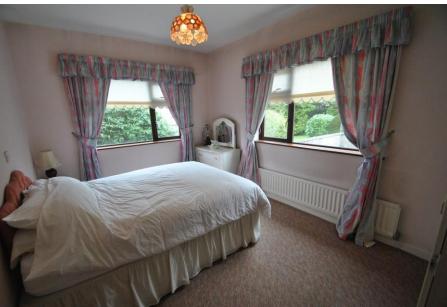

#### Utility Room/Back Porch

**Bedroom 1** 3.32m x 2.69m (10'11" x 8'10"): Mirrored slide robes.

Bedroom 2 3.45m x 2.69m (11'4" x 8'10"): Built in wardrobe.

Bedroom 3 3.79m x 3.01m (12'5" x 9'11"): Built in wardrobe.

**Bedroom 4** 4.30m x 3.02m (14'1" x 9'11"): Large built-in wardrobe with vanity unit & WHB. Lovely bright room with two windows to the garden.

**Bathroom** 3.02m x 2.10m (9'11" x 6'11"): Newly renovated with ceramic tiling, large walk-in shower, WHB, with vanity unit & WC.