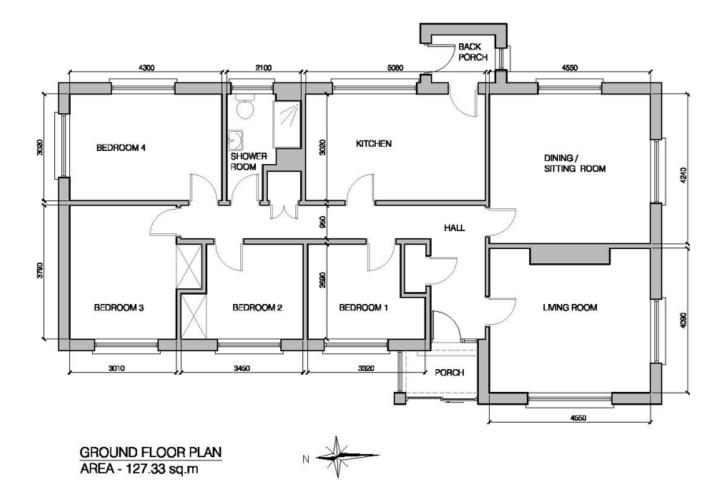

Built in 1978 this fine bungalow has a floor area of approx. 127 sq mts/1,366 sq ft.

It is such an ideal family home in great condition and may now qualify for the SEAI grants (subject to application) to upgrade the house all round, should one wish to do so.

As well as being in a very sought after residential district this house has the benefit of mature gardens, a part concreted rear yard with a large shed and a side access onto the adjoining laneway.

Accommodation comprises an entrance hallway, a sitting room, a dining room, a kitchen, four bedrooms and a bathroom. There is a large domestic garage to one side also.

#### Front Porch

Entrance Hall 1.2m x 3.79m (3'11" x 12'5"): Cloakroom to one side.

Living Room 4.55m x 4.09m (14'11" x 13'5"): Marble fireplace

**Dining Room/Sitting Room** 4.24m x 4.55m (13'11" x 14'11"): Marble fireplace. Dual aspect and views of rear garden.

Kitchen  $3.02m \times 5.08m$  (9'11" x 16'8"): Solid fuel stove with back boiler. Good range of kitchen units.

#### Utility Room/Back Porch

**Bedroom 1** 3.32m x 2.69m (10'11" x 8'10"): Mirrored slide robes.

Bedroom 2 3.45m x 2.69m (11'4" x 8'10"): Built in wardrobe.

Bedroom 3 3.79m x 3.01m (12'5" x 9'11"): Built in wardrobe.

**Bedroom 4** 4.30m x 3.02m (14'1" x 9'11"): Large built-in wardrobe with vanity unit & WHB. Lovely bright room with two windows to the garden.

**Bathroom** 3.02m x 2.10m (9'11" x 6'11"): Newly renovated with ceramic tiling, large walk-in shower, WHB, with vanity unit & WC.