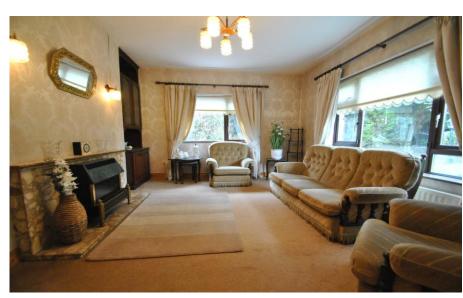

#### Front Porch

Entrance Hall 1.2m x 3.79m (3'11" x 12'5"): Cloakroom to one side.

Living Room 4.55m x 4.09m (14'11" x 13'5"): Marble fireplace

**Dining Room/Sitting Room** 4.24m x 4.55m (13'11" x 14'11"): Marble fireplace. Dual aspect and views of rear garden.