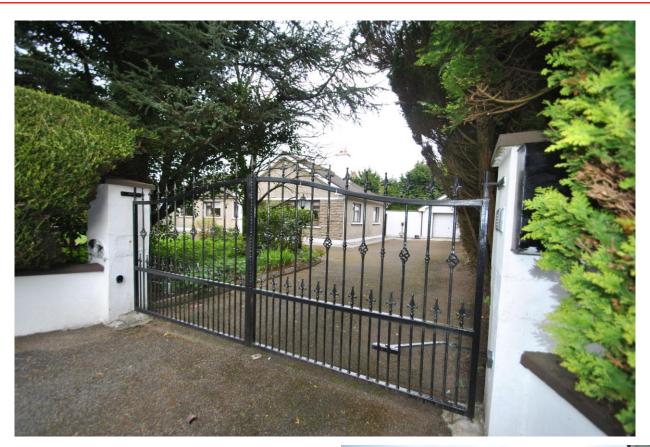

#### **Special Features & Services**

- Electric gates installed. Security gates to each side of the house.
- Tarmacadamed driveway.
- Domestic garage and small machinery/tool shed.
- Concreted rear yard with side entrance off lane onto Carrig Hill.
- Oil fired & solid fuel central heating.
- Intruder alarm installed.
- Mains water connection & septic tank drainage.