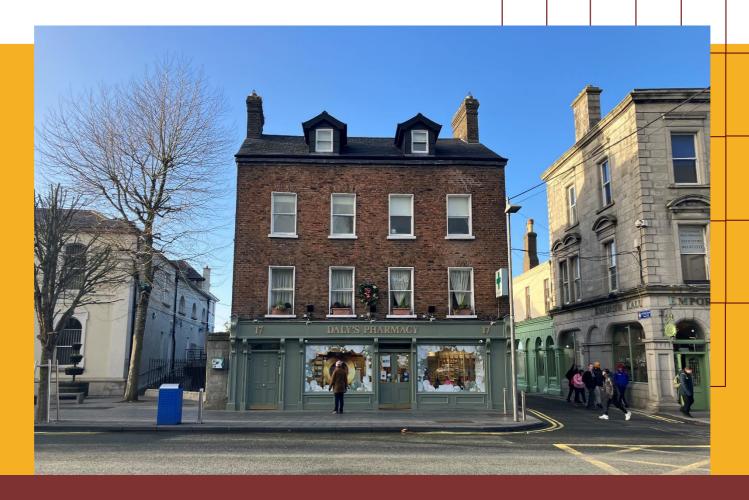

Basin Street /
17 South Main Street,
Naas,
Co. Kildare

# LOCATION

Naas is the administrative capital of County Kildare. Located in the greater Dublin Region the town has witnessed a dramatic increase in population over the past number of years and serves as an important commercial and services centre for the county. The town is situated on a national transportation corridor and is serviced by the M7/M9 arterial route linking major urban centers including Dublin, Limerick, Cork & Waterford. Naas Town centre has developed as a prime retail location within Kildare County and has attracted many high street retailers including Boots, Meadows & Byrne, Eddie Rockets & Costa Coffee. The subject property is located to the rear of the pharmacy at 17 South Main Street. Access is provided via shared door at 17 South Main St as well as own door on Basin Street.