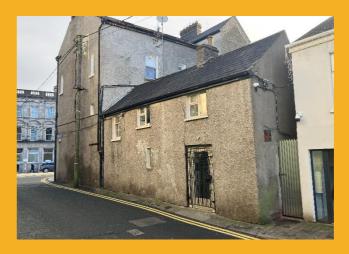

# LOCATION

Naas is the administrative capital of County Kildare. Located in the greater Dublin Region the town has witnessed a dramatic increase in population over the past number of years and serves as an important commercial and services centre for the county. The town is situated on a national transportation corridor and is serviced by the M7/M9 arterial route linking major urban centers including Dublin, Limerick, Cork & Waterford. Naas Town centre has developed as a prime retail location within Kildare County and has attracted many high street retailers including Boots, Meadows & Byrne, Eddie Rockets & Costa Coffee. The subject property is located to the rear of the pharmacy at 17 South Main Street. Access is provided via shared door at 17 South Main St as well as own door on Basin Street.

#### DESCRIPTION

The subject property comprises a ground floor space with dual access from South Main Street and Basin Street. The property is laid out to provide three rooms along with reception and extends to a total of 46.2 sq. m (498 sq.ft.). The property is ideally suited to the medical profession as well as a wide variety of other office uses.