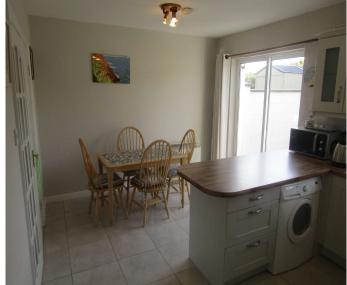

### ACCOMMODATION

- Entrance Hallway Composite entrance door. Solid timber flooring, Telephone point.
- Living Room Marble open fireplace with ornate mahogany surround and marble hearth. Solid timber flooring,. TV point. Double glass panelled doors to...
- Kitchen / Dining Room
   Modern fitted kitchen with array of eye and floor level units. Single drainer stainless steel sink unit with mixer tap. Hoover electric oven. Four plate ceramic hob. Extractor fan. Integrated dishwasher. Plumbed for washing machine. Integrated fridge freezer. Breakfast counter with underneath drawers. Ceramic tiled floor. Double glazed sliding patio door to rear garden. Storage Press.
- Upstairs
   Bedroom 1
   Fitted wardrobes and overhead presses. Tongue and groove sanded and varnished flooring.
  - Bedroom 2Fitted wardrobes with overhead presses. Tongue and groove<br/>sanded and varnished flooring.
    - Fitted wardrobes with overhead presses. Tongue and groove sanded and varnished flooring.
      - Bath with Mira Elite electric shower. Glass shower door. Tiled surround. W.C. Wash hand basin.
    - Walled and hedged rear garden. Part lawned. Flagged patio area. The rear garden offers afternoon and evening sun. Front garden which has been fully laid with concrete to provide for car parking for four cars.