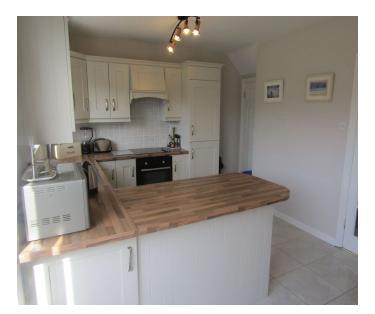

### ACCOMMODATION

- Entrance Hallway Composite entrance door. Solid timber flooring, Telephone point.
- Living Room Marble open fireplace with ornate mahogany surround and marble hearth. Solid timber flooring,. TV point. Double glass panelled doors to...
- Kitchen / Dining Room
   Modern fitted kitchen with array of eye and floor level units. Single drainer stainless steel sink unit with mixer tap. Hoover electric oven. Four plate ceramic hob. Extractor fan. Integrated dishwasher. Plumbed for washing machine. Integrated fridge freezer. Breakfast counter with underneath drawers. Ceramic tiled floor. Double glazed sliding patio door to rear garden. Storage Press.
- Upstairs
   Bedroom 1
   Fitted wardrobes and overhead presses. Tongue and groove sanded and varnished flooring.
  - Bedroom 2Fitted wardrobes with overhead presses. Tongue and groove<br/>sanded and varnished flooring.
    - Fitted wardrobes with overhead presses. Tongue and groove sanded and varnished flooring.
      - Bath with Mira Elite electric shower. Glass shower door. Tiled surround. W.C. Wash hand basin.
    - Walled and hedged rear garden. Part lawned. Flagged patio area. The rear garden offers afternoon and evening sun. Front garden which has been fully laid with concrete to provide for car parking for four cars.