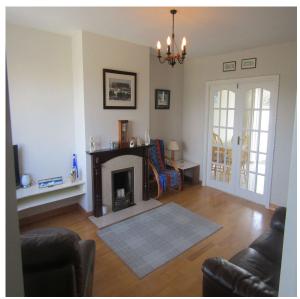

### ACCOMMODATION

- Entrance Hallway Composite entrance door. Solid timber flooring, Telephone point.
- Living Room Marble open fireplace with ornate mahogany surround and marble hearth. Solid timber flooring,. TV point. Double glass panelled doors to...
- Kitchen / Dining Room
   Modern fitted kitchen with array of eye and floor level units. Single drainer stainless steel sink unit with mixer tap. Hoover electric oven. Four plate ceramic hob. Extractor fan. Integrated dishwasher. Plumbed for washing machine. Integrated fridge freezer. Breakfast counter with underneath drawers. Ceramic tiled floor. Double glazed sliding patio door to rear garden. Storage Press.
- Upstairs
   Bedroom 1
   Fitted wardrobes and overhead presses. Tongue and groove sanded and varnished flooring.
  - Bedroom 2Fitted wardrobes with overhead presses. Tongue and groove<br/>sanded and varnished flooring.
    - Fitted wardrobes with overhead presses. Tongue and groove sanded and varnished flooring.
      - Bath with Mira Elite electric shower. Glass shower door. Tiled surround. W.C. Wash hand basin.
    - Walled and hedged rear garden. Part lawned. Flagged patio area. The rear garden offers afternoon and evening sun. Front garden which has been fully laid with concrete to provide for car parking for four cars.