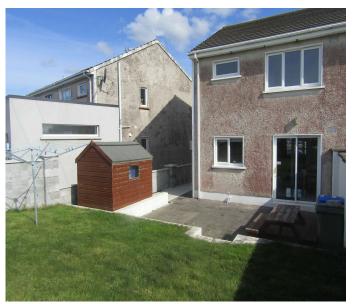

The property is finished to an excellent standard throughout and the accommodation comprises of entrance hall, living room, kitchen/dining room, three bedrooms and bathroom.

Outside there is ample parking to the front, side access and a private walled and hedged rear garden with patio area.

### ACCOMMODATION

- Entrance Hallway Composite entrance door. Solid timber flooring, Telephone point.
- Living Room Marble open fireplace with ornate mahogany surround and marble hearth. Solid timber flooring,. TV point. Double glass panelled doors to...
- Kitchen / Dining Room
   Modern fitted kitchen with array of eye and floor level units. Single drainer stainless steel sink unit with mixer tap. Hoover electric oven. Four plate ceramic hob. Extractor fan. Integrated dishwasher. Plumbed for washing machine. Integrated fridge freezer. Breakfast counter with underneath drawers. Ceramic tiled floor. Double glazed sliding patio door to rear garden. Storage Press.
- Upstairs
   Bedroom 1
   Fitted wardrobes and overhead presses. Tongue and groove sanded and varnished flooring.
  - Bedroom 2Fitted wardrobes with overhead presses. Tongue and groove<br/>sanded and varnished flooring.
    - Fitted wardrobes with overhead presses. Tongue and groove sanded and varnished flooring.
      - Bath with Mira Elite electric shower. Glass shower door. Tiled surround. W.C. Wash hand basin.
    - Walled and hedged rear garden. Part lawned. Flagged patio area. The rear garden offers afternoon and evening sun. Front garden which has been fully laid with concrete to provide for car parking for four cars.