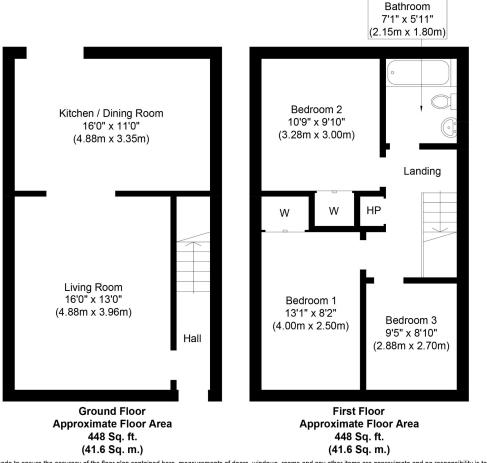

Bedroom 3

Bathroom

Outside

PHONE : 061 410 410 PSRA No. 002371 EMAIL: decourcyodwyer@propertypartners.ie

Whilst every attempt has been made to ensure the accuracy of the floor plan contained here, measurements of doors, windows, rooms and any other items are approximate and no responsibility is taken for any error, omission, or mis-statement. The measurements should not be relied upon for valuation, transaction and/or funding purposes. This plan is for illustrative purposes only and should be used as such by any prospective purchaser or tenant. The services, systems and appliances shown have not been tested and no guarantee as to their operability or efficiency can be given.
Copyright V360 Ltd 2022 | www.houseviz.com