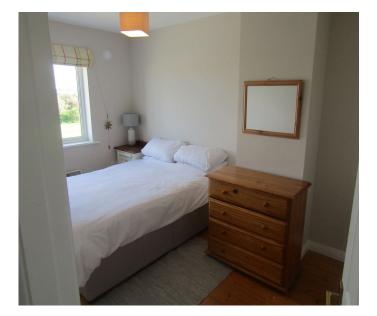

### ACCOMMODATION

- Entrance Hallway Composite entrance door. Solid timber flooring, Telephone point.
- Living Room Marble open fireplace with ornate mahogany surround and marble hearth. Solid timber flooring,. TV point. Double glass panelled doors to...
- Kitchen / Dining Room
   Modern fitted kitchen with array of eye and floor level units. Single drainer stainless steel sink unit with mixer tap. Hoover electric oven. Four plate ceramic hob. Extractor fan. Integrated dishwasher. Plumbed for washing machine. Integrated fridge freezer. Breakfast counter with underneath drawers. Ceramic tiled floor. Double glazed sliding patio door to rear garden. Storage Press.
- Upstairs
   Bedroom 1
   Fitted wardrobes and overhead presses. Tongue and groove sanded and varnished flooring.
  - Bedroom 2Fitted wardrobes with overhead presses. Tongue and groove<br/>sanded and varnished flooring.
    - Fitted wardrobes with overhead presses. Tongue and groove sanded and varnished flooring.
      - Bath with Mira Elite electric shower. Glass shower door. Tiled surround. W.C. Wash hand basin.
    - Walled and hedged rear garden. Part lawned. Flagged patio area. The rear garden offers afternoon and evening sun. Front garden which has been fully laid with concrete to provide for car parking for four cars.