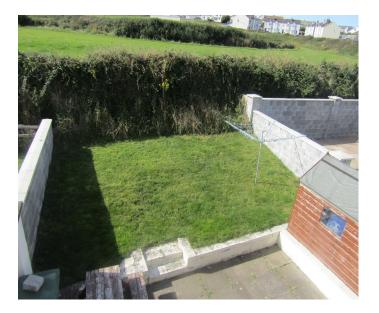

The property is finished to an excellent standard throughout and the accommodation comprises of entrance hall, living room, kitchen/dining room, three bedrooms and bathroom.

Outside there is ample parking to the front, side access and a private walled and hedged rear garden with patio area.

### ACCOMMODATION

- Entrance Hallway Composite entrance door. Solid timber flooring, Telephone point.
- Living Room Marble open fireplace with ornate mahogany surround and marble hearth. Solid timber flooring,. TV point. Double glass panelled doors to...
- Kitchen / Dining Room
   Modern fitted kitchen with array of eye and floor level units. Single drainer stainless steel sink unit with mixer tap. Hoover electric oven. Four plate ceramic hob. Extractor fan. Integrated dishwasher. Plumbed for washing machine. Integrated fridge freezer. Breakfast counter with underneath drawers. Ceramic tiled floor. Double glazed sliding patio door to rear garden. Storage Press.
- Upstairs
   Bedroom 1
   Fitted wardrobes and overhead presses. Tongue and groove sanded and varnished flooring.
  - Bedroom 2Fitted wardrobes with overhead presses. Tongue and groove<br/>sanded and varnished flooring.
    - Fitted wardrobes with overhead presses. Tongue and groove sanded and varnished flooring.
      - Bath with Mira Elite electric shower. Glass shower door. Tiled surround. W.C. Wash hand basin.
    - Walled and hedged rear garden. Part lawned. Flagged patio area. The rear garden offers afternoon and evening sun. Front garden which has been fully laid with concrete to provide for car parking for four cars.