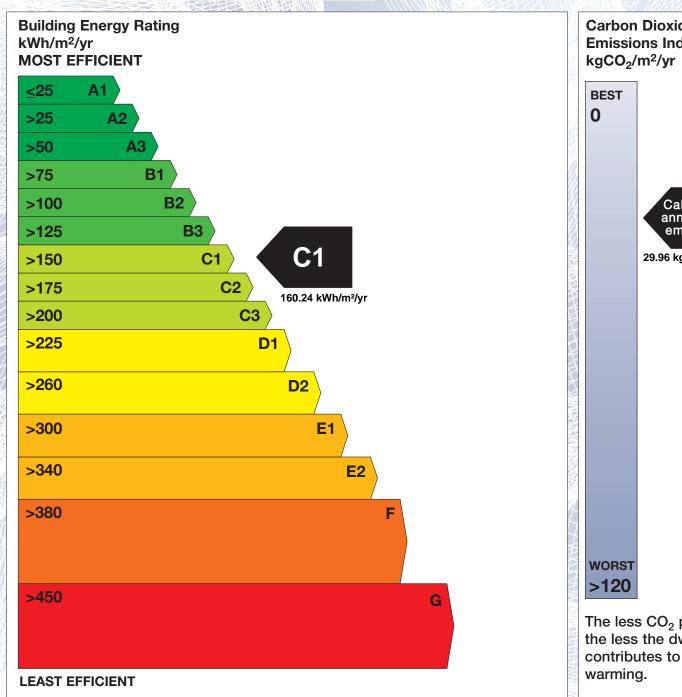

## **Building Energy Rating (BER)**

BER for the building detailed below is:

C<sub>1</sub>

**Address** 61 FOXLODGE MANOR **RATOATH** CO. MEATH 111684684 **BER Number** Date of Issue 18/01/2019 Valid Until 18/01/2029 Assessor Number 106017 Assessor Company No 105154

The Building Energy Rating (BER) is an indication of the energy performance of this dwelling. It covers energy use for space heating, water heating, ventilation and lighting, calculated on the basis of standard occupancy. It is expressed as primary energy use per unit floor area per year (kWh/m²/yr).

'A' rated properties are the most energy efficient and will tend to have the lowest energy bills.

Carbon Dioxide (CO<sub>2</sub>) **Emissions Indicator** Calculated annual CO2 emissions 29.96 kgCO<sub>2</sub>/m<sup>2</sup>/yr The less CO<sub>2</sub> produced, the less the dwelling contributes to global