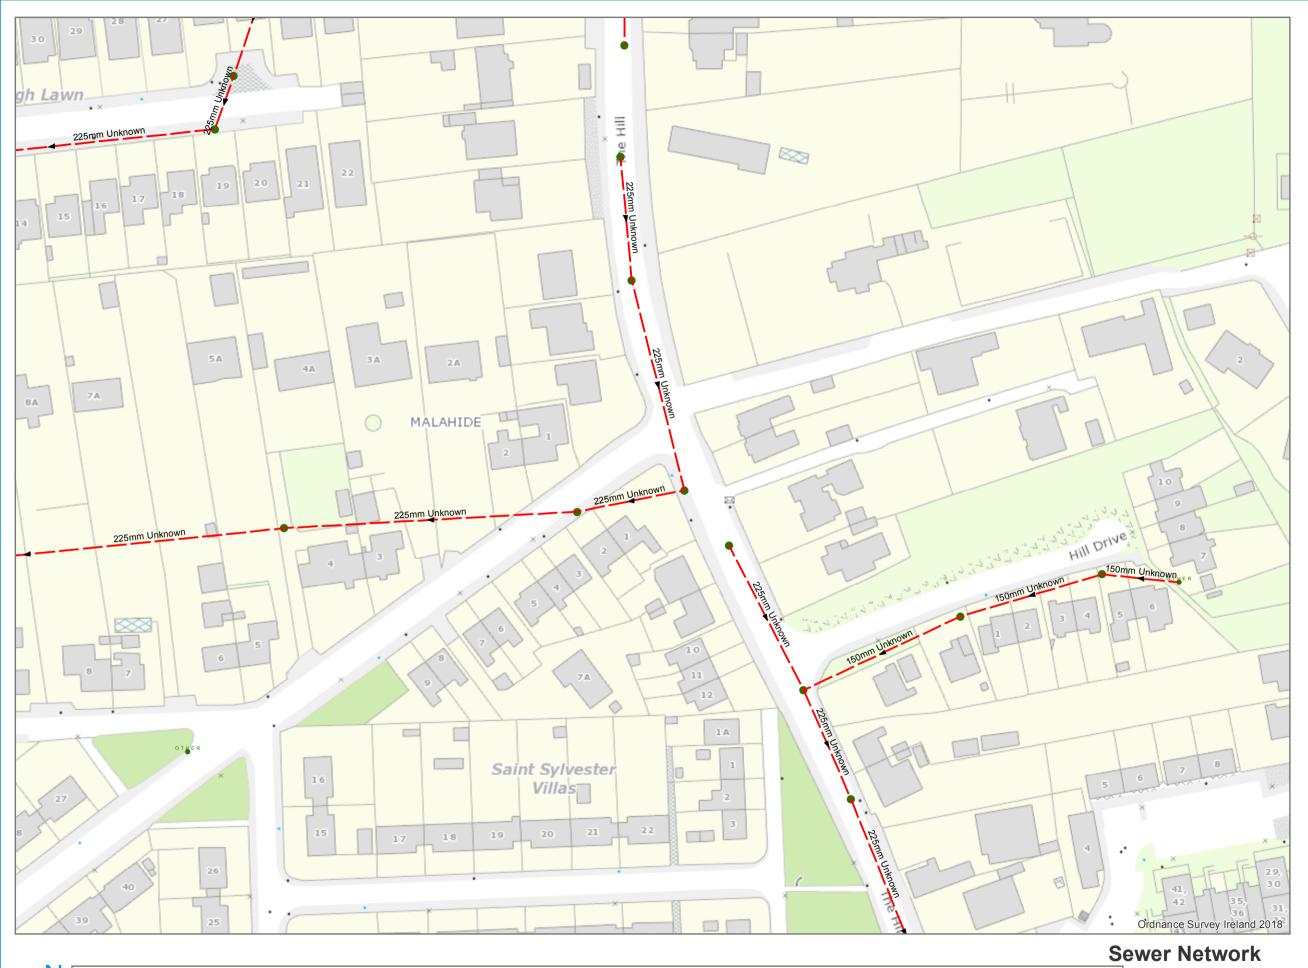

## Legend

## Sewer Gravity Mains (Irish Water owned)

Liquid

Foul Sewer

Manhole

Standard

o T ⊌ E R Other;

| 0 5 10                                                                | 20<br>m                 |
|-----------------------------------------------------------------------|-------------------------|
| Coordinate System: TM65 Irish Grid<br>Projection: Transverse Mercator |                         |
| Scale @ A3:                                                           | 1:1,000                 |
| Drawing No.:                                                          | IW-AGG-2018-000         |
|                                                                       |                         |
| Drawn By:                                                             | (Ja)                    |
| Checked By:                                                           | Add Name>               |
| Approved By:                                                          | <add name=""></add>     |
|                                                                       |                         |
| Drawn Date                                                            | 09/07/2024              |
| Checked Date:                                                         | <dd mm="" yyyy=""></dd> |
| Approved Date:                                                        | <dd mm="" yyyy=""></dd> |

2. Whilst every care has been taken in its compilation, Uisce Éireann gives this information as to the position of its underground network as a general guide only on the strict understanding that it is based on the best available information provided by each Local Authority in Ireland to Uisce Éireann. Uisce Éireann can assume no responsibility for and give no guarantees, undertakings or warranties concerning the accuracy, completeness or up to date nature of the information provided and does not accept any liability whatsbeever arising from any errors or omissions. This information should not be relief upon in the event upon in the event of excavations or any other works being carried out in the vidnity of the Uisce Éteann underground network. The runs is on the parties carring out excavations or any other works to ensure the exact location of the Uisce Éteann underground networks is identified prior to excavations or any other works being carried out. Sevice commencially shown but their presence should be articipated.