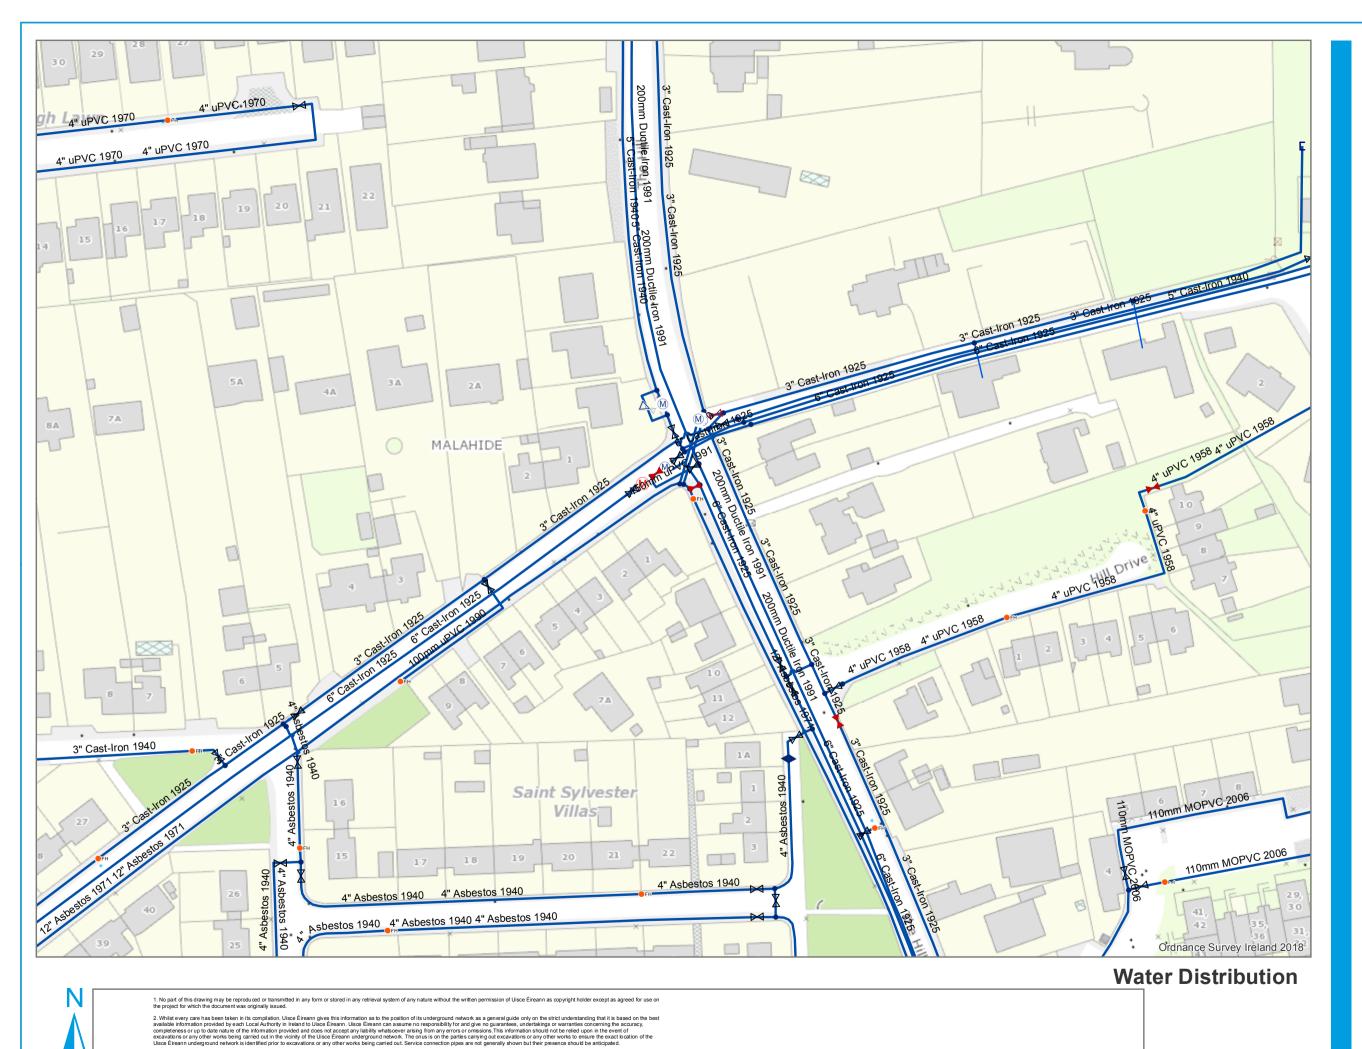

Reproduced from the Ordnance Survey Of Ireland by Permission of the Government. License No. 3-3-34

### Legend

### Flow Control Valves

✓ PRV

✓ PSV

### **Boundary Valves**

▶ Open

Closed

## **Non Boundary Valves**

Open

# **Air Control Valves**

Air Control Valves

# Non Boundary Meter

M Meter

# **Boundary Meter**

M District (Boundary Meter)

### **Water Hydrants**

●FH Fire Hydrant

### Water Fittings

Cap

Other Fitting

# Water Mains(Irish Water Owned)

--- Potable Water

#### Water Lateral Lines

--- Irish Water

| 0 5 10                                                                | 20<br>m                 |
|-----------------------------------------------------------------------|-------------------------|
| Coordinate System: TM65 Irish Grid<br>Projection: Transverse Mercator |                         |
| Scale @ A3:                                                           | 1:1,000                 |
| Drawing No.:                                                          | IW-AGG-2018-000         |
|                                                                       |                         |
| Drawn By:                                                             | Ja                      |
| Checked By:                                                           | Add Name>               |
| Approved By:                                                          | <add name=""></add>     |
|                                                                       |                         |
| Drawn Date                                                            | 09/07/2024              |
| Checked Date:                                                         | <dd mm="" yyyy=""></dd> |
| Approved Date:                                                        | <dd mm="" yyyy=""></dd> |