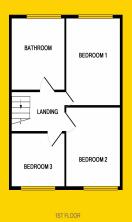

# **FLOOR PLANS**

## **BEDROOM 1**

8'2x 4'5" (2.5m x 1.4m)

Double bedroom to the rear of the property, carpet to floor and built in wardrobes.

#### **BEDROOM 2**

10'4" x 9'5" (3.2m x 2.9m)

Double bedroom to the front of the property, laminate flooring and built in wardrobes.

## **BEDROOM 3**

8.5" x 8'2" (2.6m x 2.5m)

Single bedroom to the front of the property, carpet to floor and built in wardrboes.

#### **BATHROOM**

8'2" x 1'4" (2.5m x 1.4m)

Fully Tiled, fitted with w.c, whb and bath and shower cubicle.