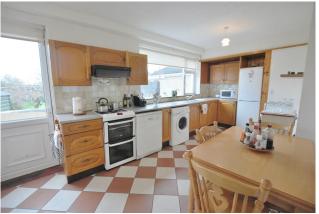

#### KITCHEN/DINNING

19'6' x 9'5" (6m x 2.9m)

Fitted L-Shaped kitchen, tiled floor and splashback, understairs storage and access to rear.