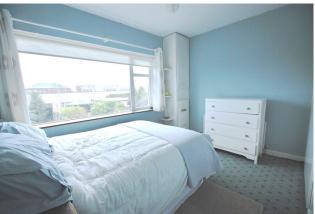

## **BEDROOM 1**

8'2x 4'5" (2.5m x 1.4m)

Double bedroom to the rear of the property, carpet to floor and built in wardrobes.

#### **BEDROOM 2**

10'4" x 9'5" (3.2m x 2.9m)

Double bedroom to the front of the property, laminate flooring and built in wardrobes.

## **BEDROOM 3**

8.5" x 8'2" (2.6m x 2.5m)

Single bedroom to the front of the property, carpet to floor and built in wardrboes.