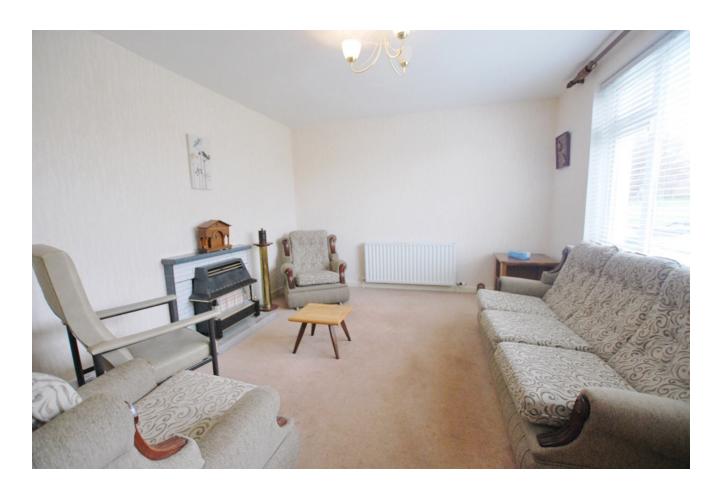

modation of c. 945 sq ft comprises of front porch, entrance hallway, lounge, open plan kitchen/dining room, three bedrooms and main family bathroom. No. 118 is presented in "walk-in" condition throughout and boasts a breathtaking rear garden c. 85 ft long. Absolutely prime for 1st time buyers, early interest is guaranteed.

## **FEATURES**

- c. 945 sq ft
- Gas fired central heating
- Double glazed windows
- Walk-in condition throughout
- Superb rear garden c. 85 ft long
- Fully tiled bathroom suite with Triton Shower

**Ray Cooke** 

- Ample scope to extend to the rear (subject to planning permission)
- Ample off street parking to front
- Not overlooked to front or rear
- Within arm's reach of Clondalkin Village
- The M50 Motorway and The Luas within easy reach
- Viewing highly advised!







# **ACCOMMODATION**

#### **HALLWAY**

11'8" x 5'9" (3.6m x 1.8m)

Front porch area, tiled floor, carpet to stairs and landing, access to louge and kitchen/dinning room.

#### LOUNGE

13'1" x 11'8" (4m x 3.6m)

Carpet to Flooring and venetian blinds.

#### KITCHEN/DINNING

19'6' x 9'5" (6m x 2.9m)

Fitted L-Shaped kitchen, tiled floor and splashback, understairs storage and access to rear.

## **BEDROOM 1**

8'2x 4'5" (2.5m x 1.4m)

Double bedroom to the rear of the property, carpet to floor and built in wardrobes.

#### **BEDROOM 2**

10'4" x 9'5" (3.2m x 2.9m)

Double bedroom to the front of the property, laminate flooring and built in wardrobes.

## **BEDROOM 3**

8.5" x 8'2" (2.6m x 2.5m)

Single bedroom to the front of the property, carpet to floor and built in wardrboes.

####