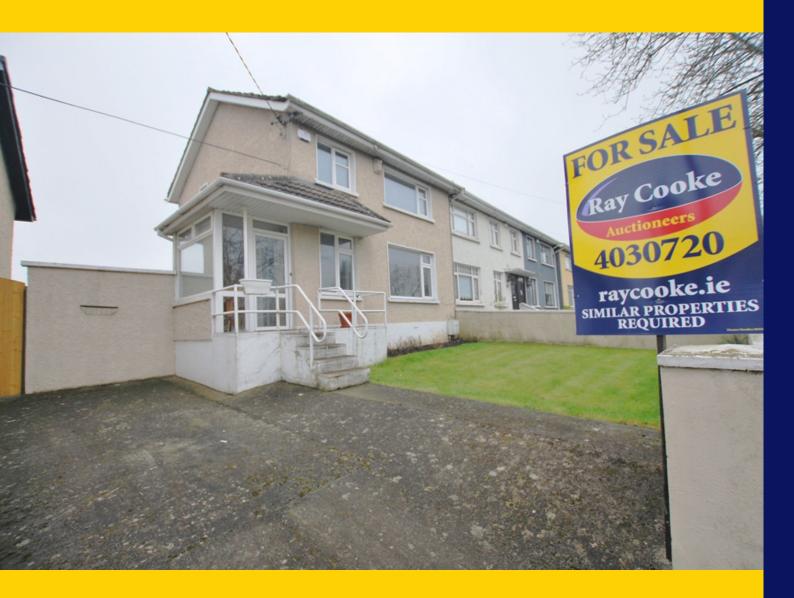

# FOR SALE

BY PRIVATE TREATY

118 Rockfield Drive Clondalkin Dublin 22

Three Bedroom End Of Terrace c.87.8sq.m. /945sq.ft.

BER TBC

Price: €275,000 raycooke.ie

## **DESCRIPTION**

RAY COOKE AUCTIONEERS proudly present to the market this magnificent three bedroom end of terrace family home located on Rockfield Drive, Dublin 22. Ideally positioned on the fringe of Clondalkin Village and with a vast array of amenities all within a stone's throw; the location is truly next to none. On a transport note you are within arm's reach of a host of bus routes, The Red Cow Luas Stop, The N7 and the M50 Motorway.

## **OUTSIDE FRONT**

Not overlooked, concrete driveway with side lawn garden and stone steps to rasied front porch.