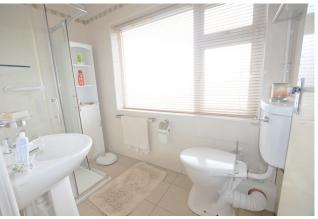

#### **BATHROOM**

8'2" x 1'4" (2.5m x 1.4m)

Fully Tiled, fitted with w.c, whb and bath and shower cubicle.

## **FEATURES**

- c. 945 sq ft
- Gas fired central heating
- Double glazed windows
- Walk-in condition throughout
- Superb rear garden c. 85 ft long
- Fully tiled bathroom suite with Triton Shower

**Ray Cooke** 