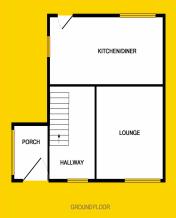

# **FLOOR PLANS**

#### **HALLWAY**

11'8" x 5'9" (3.6m x 1.8m)

Front porch area, tiled floor, carpet to stairs and landing, access to louge and kitchen/dinning room.

#### LOUNGE

13'1" x 11'8" (4m x 3.6m)

Carpet to Flooring and venetian blinds.

#### KITCHEN/DINNING

19'6' x 9'5" (6m x 2.9m)

Fitted L-Shaped kitchen, tiled floor and splashback, understairs storage and access to rear.