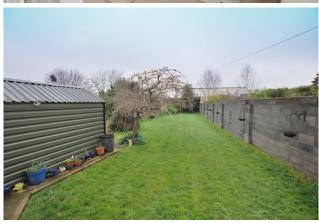

ted L-Shaped kitchen, tiled floor and splashback, understairs storage and access to rear.

## **BEDROOM 1**

8'2x 4'5" (2.5m x 1.4m)

Double bedroom to the rear of the property, carpet to floor and built in wardrobes.

#### **BEDROOM 2**

10'4" x 9'5" (3.2m x 2.9m)

Double bedroom to the front of the property, laminate flooring and built in wardrobes.

## **BEDROOM 3**

8.5" x 8'2" (2.6m x 2.5m)

Single bedroom to the front of the property, carpet to floor and built in wardrboes.

#### **BATHROOM**

8'2" x 1'4" (2.5m x 1.4m)

Fully Tiled, fitted with w.c, whb and bath and shower cubicle.

## **OUTSIDE FRONT**

Not overlooked, concrete driveway with side lawn garden and stone steps to rasied front porch.

## **OUTSIDE REAR**

Extra large garden 85'ft, not overlooked and storge shed.









# **FLOOR PLANS**





# **DIRECTIONS**

If travelling from Belgard Road through Newlands Cross proceed ahead passing The Maldron Hotel on left hand side and again passing The Topaz Service Station. At the traffic light junction turn left onto Boot Road. Before the N7 turn left onto Rockfield Drive. At the T-Junction no. 118 can be seen in front of you.

# LOCATION



# **VIEWING**

Viewings are strictly by appointment only. We are available for viewings during the day, in the evenings and also at the weekend so we are always available at a time to suit you.

# **NEGOTIATOR**

Ross McHugh and he can be contacted on 01 40 30 720 or 087 136 8084.

Alternatively you can send an email to ross@raycooke.ie and we will contact you.

# **MORTGAGES**

- Pre-approved Mortgage
- Expert Mortgage Adv