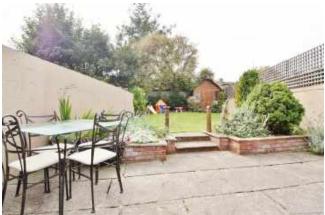

#### **KITCHEN/DINER**

10'6" x 15'7" (3.25m x 4.8m) Integrated appliences, floor and eye level units.

GARDEN South West facing garden.