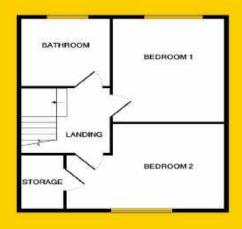

lings with beam effect.

#### **KITCHEN/DINER**

10'6" x 15'7" (3.25m x 4.8m) Integrated appliences, floor and eye level units.

GARDEN South West facing garden.

#### PARLOUR

9'4" x 9'8" (2.88m x 3m) Cosy room to the front of the property, archway to open plan kitchen, timber floors.

#### DOWNSTAIRS WC

2′7″ x 4′9″ (.89 x 1.5m) Whb and wc.

### BATHROOM

6'3" x 6'5" (1.94 x 2m) Fully tiled with full bath, wc, whb, located to the raer of the property

#### **BEDROOM 1**

Double room to the front of the property, built in wardrobes, timber floor, and top quality blinds.

#### **BEDROOM 2**

Double room to the rear of the property, built in wardrobes, and top quality blinds

## ENSUITE

6'5" x 5'2" (2m x 1.6m) Shower room with whb.











raycooke.ie

## **FLOOR PLAN**



GROUNDFLOOP



IST FLOOR

## VIEWING

Viewings are strictly by appointment only. We are available for viewings during the day, in the evenings and also at the weekend so we are always available at a time to suit you.

# **NEGOTIATOR**

James Droney and he can be contacted on 01 4599288 or 086 1409043

Alternatively you can send an email to James@raycooke.ie and we will contact you.

# **MORTGAGES**

- Pre-approved Mortgage
- Expert Mortgage Advice
- Cheapest Interest Rates
- Choice of Lenders

# For further information or advice, please call: 01 40 30 720

**Ray Cooke** 

Ray Cooke Financial Services Ltd is regulated by The Central Bank of Ireland.

CLONDALKIN (Head Office) 3 Main Street, Clondalkin, Dublin 22 T +353 (0)1 40 30 720

RATHCOOLE Unit 10 Rathcoole Shop- 6 Village Green, ping Centre, Rathco