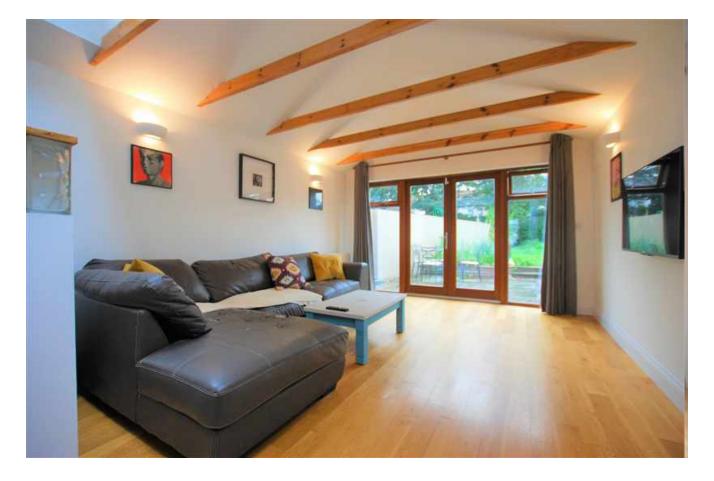

#### EXTENSION

12'04" x 16'07" (3.67m x 4.9m) Great living space, with french doors to the rear garden, and high ceilings with beam effect.