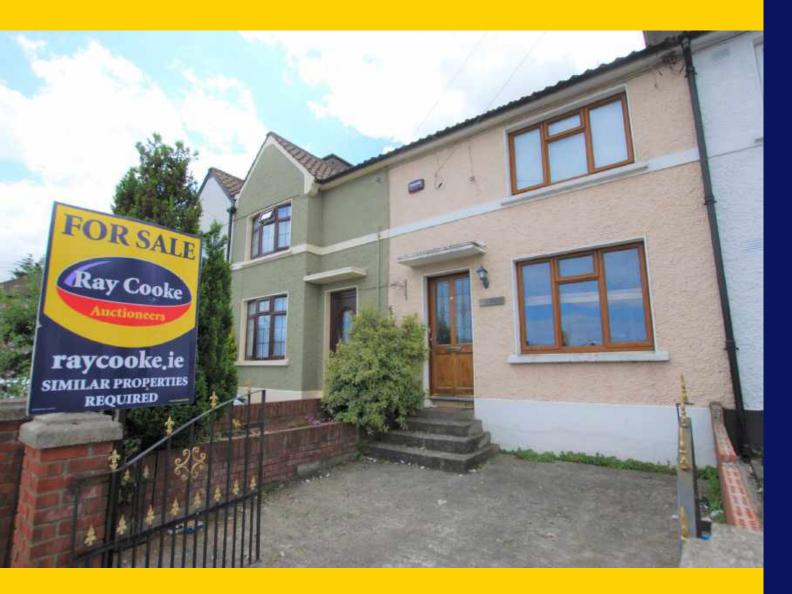

88 Cashel Avenue Crumlin Dublin 12 D12 W7W0

Two Bedroom Terrace c. 83.6 sq.m/ 900sq.ft

Price: €275,000

raycooke.ie

## DESCRIPTION

RAY COOKE AUCTIONEERS are delighted to present number this extended 2 bed property to the market overlooking a green area in Cashel Avenue, Dublin 12. Surrounded by a host of local amenities to include primary and secondary schools, local shops, parks and sports facilities all on your doorstep. The area is also serviced by excellent public transport links to Dublin City centre and surrounding areas.. The M50 and N7 motorways are also a short drive away making for easy access to the greater Dublin area and surrounding counties. Bright and spacious living accommodation of c 900 sq ft is made up of entrance hallway, under stairs w/c, front reception room, open plan kitchen, dining and rear extended living space. Upstairs comprises of two large double bedrooms, main bathroom and master shower room. French doors from the lounge lead onto a large south facing garden with patio area and lawn. Number 88 has been well maintained over the years and boasts a long list of additional features to include built in wardrobes, gas fired central heating, off street parking and double glazed windows. Sure to be a hit with both first time buyers and investors with attractive yields on offer locally.