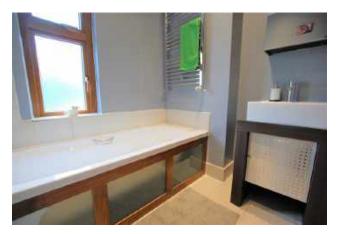

### BATHROOM

6'3" x 6'5" (1.94 x 2m) Fully tiled with full bath, wc, whb, located to the raer of the property