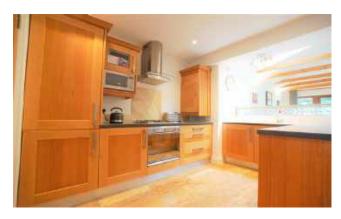

#### **KITCHEN/DINER**

10'6" x 15'7" (3.25m x 4.8m) Integrated appliences, floor and eye level units.

GARDEN South West facing garden.