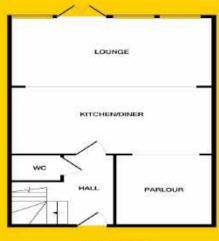

n, and high ceilings with beam effect.

#### **KITCHEN/DINER**

10'6" x 15'7" (3.25m x 4.8m) Integrated appliences, floor and eye level units.

GARDEN South West facing garden.

#### PARLOUR

9'4" x 9'8" (2.88m x 3m) Cosy room to the front of the property, archway to open plan kitchen, timber floors.

#### DOWNSTAIRS WC

2′7″ x 4′9″ (.89 x 1.5m) Whb and wc.

### BATHROOM

6'3" x 6'5" (1.94 x 2m) Fully tiled with full bath, wc, whb, located to the raer of the property

#### **BEDROOM 1**

Double room to the front of the property, built in wardrobes, timber floor, and top quality blinds.

#### **BEDROOM 2**

Double room to the rear of the property, built in wardrobes, and top quality blinds

## ENSUITE

6'5" x 5'2" (2m x 1.6m) Shower room with whb.











raycooke.ie

## **FLOOR PLAN**



GROUNDFLOOP



IST FLOOR

## VIEWING

Viewings are strictly by appointment only. We are available for viewings during the day, in the evenings and also at the weekend so we are always available at a time to suit you.

# **NEGOTIATOR**

James Droney and he can be contacted on 01 4599288 or 086 1409043

Alternatively you can send an email to James@raycooke.ie and we will contact you.

# **MORTGAGES**

- Pre-approved Mortgage
- Expert Mortgage Advice
- Cheapest Interest Rates
- Choice of Lenders

# For further information or advice, please call: 01 40 30 720

**Ray Cooke** 

Ray Cooke Financial Services Ltd is regulated by The Central Bank of Ireland.

CLONDALKIN (Head Office) 3 Main Street, Clondalkin, Dublin 22 T +353 (0)1 40 30 720

RATHCOOLE Unit 10 Rathcoole Shop- 6 Village Green, ping