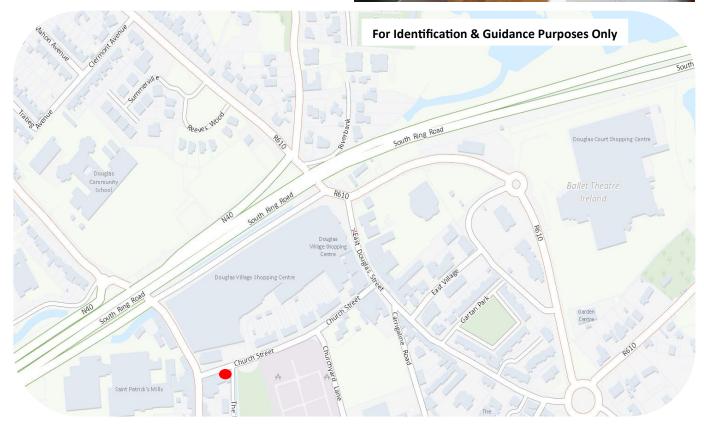

Adjoining occupiers include 'The Sun Bar' Tanning Salon, O'Sullivans Bar & Restaurant, Maxi Zoo, and the thriving Douglas Village Shopping Centre anchored by Tesco, M&S and TK Maxx.

The property is conveniently located close to the Douglas Village Shopping Centre multi storey car park with easy access to the South Ring Road Network (N40), Douglas Village and Cork city centre.