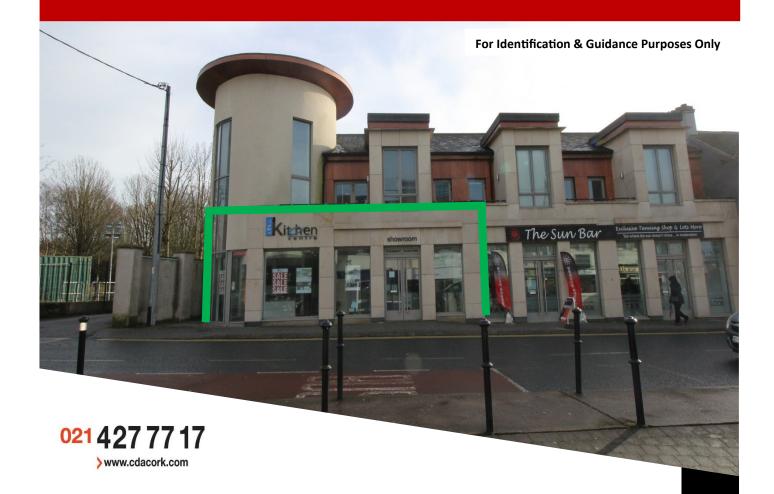

# Unit 3, Church Street, Douglas, Cork

Extremely well presented ground floor retail showroom unit extending to 1,200sq ft approx.

The unit is of modern construction featuring tiled floors, plastered ceilings with recessed lighting and benefits from substantial glazing to accentuate the quality profile to this popular retail center.

Adjoining occupiers include 'The Sun Bar' Tanning Salon, O'Sullivans Bar & Restaurant, Maxi Zoo, and the thriving Douglas Village Shopping Centre anchored by Tesco, M&S and TK Maxx.

The property is conveniently located close to the Douglas Village Shopping Centre multi storey car park with easy access to the South Ring Road Network (N40), Douglas Village and Cork city centre.