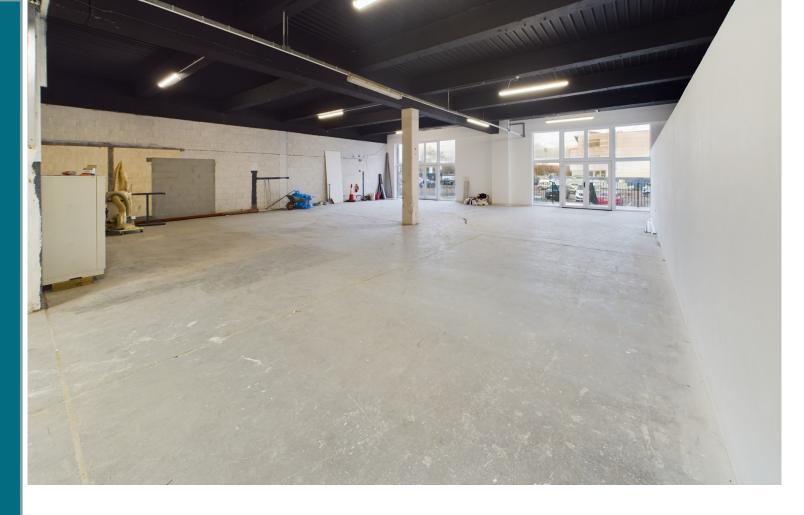

#### **DESCRIPTION**

A high profile commercial / showroom unit with approx. 3,200 sq. ft. of ground floor space and with on site car parking.

The property has been recently refitted to a high standard landlord specification and is ready for a bespoke tenant fitout.

The accommodation comprises of the main showroom area, with ancillary stores and toilet facilities. The façade of the unit benefits from architectural cladding and 2 imposing full height glazed units with pedestrian doors.

## ACCOMMODATION \*approx.

| Floor           | Description                                                       | Sqm    | Sqft   |
|-----------------|-------------------------------------------------------------------|--------|--------|
| Ground<br>Floor | Self-contained open plan unit with ancillary storage and toilets. | *297.3 | *3,200 |