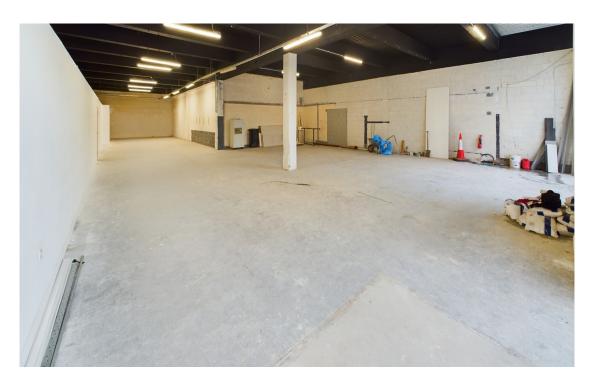

#### **DESCRIPTION**

A high profile commercial / showroom unit with approx. 3,200 sq. ft. of ground floor space and with on site car parking.

The property has been recently refitted to a high standard landlord specification and is ready for a bespoke tenant fitout.

The accommodation comprises of the main showroom area, with ancillary stores and toilet facilities. The façade of the unit benefits from architectural cladding and 2 imposing full height glazed units with pedestrian doors.