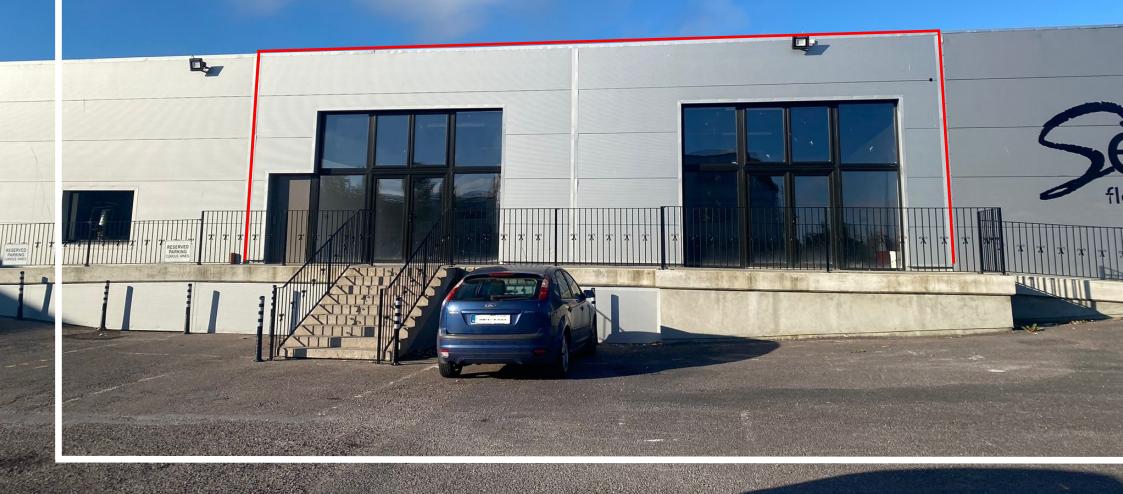

# **TO LET**

Unit 6, Tramore Commercial Park, Tramore Road, Cork. T12 X893

HIGH PROFILE COMMERCIAL/ SHOWROOM OPPORTUNITY

#### **DESCRIPTION**

A high profile commercial / showroom unit with approx. 3,200 sq. ft. of ground floor space and with on site car parking.

The property has been recently refitted to a high standard landlord specification and is ready for a bespoke tenant fitout.

The accommodation comprises of the main showroom area, with ancillary stores and toilet facilities. The façade of the unit benefits from architectural cladding and 2 imposing full height glazed units with pedestrian doors.