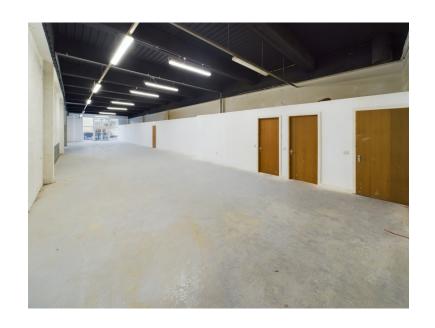

The accommodation comprises of the main showroom area, with ancillary stores and toilet facilities. The façade of the unit benefits from architectural cladding and 2 imposing full height glazed units with pedestrian doors.

## ACCOMMODATION \*approx.

| Floor           | Description                                                       | Sqm    | Sqft   |
|-----------------|-------------------------------------------------------------------|--------|--------|
| Ground<br>Floor | Self-contained open plan unit with ancillary storage and toilets. | *297.3 | *3,200 |