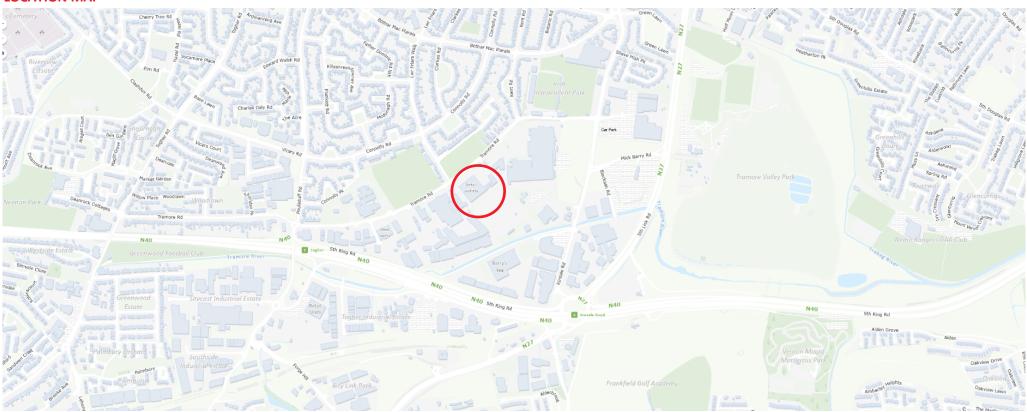

#### **LOCATION MAP**

#### LOCATION

The property is situated in the ever popular Tramore Commercial Park with excellent access to Cork City Centre and the South Ring Road Network. Other occupiers in the Park include Cash & Carry Kitchens, Select Floors & Tiles, Curious Wines, Jonathan O'Brien Cars and PPL Biomechanics. The unit is located fronting the eastern entrance to the Park off the Tramore Road. This established Commercial Park is conveniently situated just 0.5 kms from the South Ring Road and approximately 3 kms south of Cork city centre.