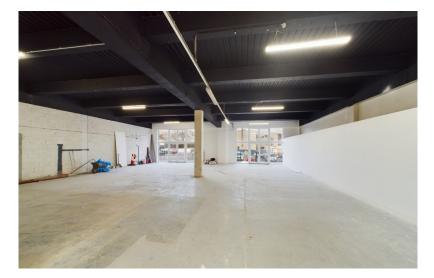

#### **DESCRIPTION**

A high profile commercial / showroom unit with approx. 3,200 sq. ft. of ground floor space and with on site car parking.

The property has been recently refitted to a high standard landlord specification and is ready for a bespoke tenant fitout.

The accommodation comprises of the main showroom area, with ancillary stores and toilet facilities. The façade of the unit benefits from architectural cladding and 2 imposing full height glazed units with pedestrian doors.