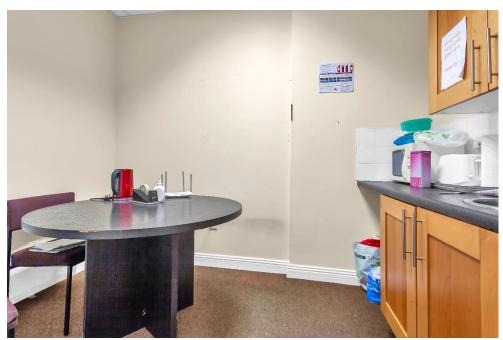

West Industrial Estate are located nearby.

Surrounding public transport facilities include the Park West Hotel and Willow Road Bus Stops, Kylemore Luas Stop and Cherry Orchard mainline rail station.





### **DESCRIPTION**

The property comprises of a three-story Mid-terrace building with Warehouse & office on the Ground Floor and offices on the first and second floor. The overall building extends to approx. 3,024 sq. ft/ 281 Square Metres and is in good condition through. The building benefits from 6 Dedicated Car Parking spaces.

- Well laid out Office / Warehouse Unit
  c. 3,024 Sq. Ft
- Modern 3 Storey Offices with Workshop
- Designated parking spaces to front with more parking to rear.
- Rear Double Door Access.
- Well Maintained Complex.
- Close Proximity to N7 & M50.



















## **ACCOMMODATION**

**GROUND FLOOR** 

Hall

Office

Warehouse With WC off. Roller Door access from Rear.

FIRST FLOOR

Hall

Reception/ Main Office

Office 2

WC

SECOND FLOOR

Hall

Office 3

Office 4

Canteen

Office 5

Office 6





















# **OUTSIDE**

Front and Rear Access | 6 Dedicated Car Parking Spaces





**VIEWING:** 

By Appointment Only

PRICE REGION:

€495,000

BER: F (800979585)

**MANAGEMENT FEE:** 

**RATES:** 

#### **SELLING AGENT:**

J.P. & M. Doyle 105 Terenure Road East Dublin 6 D06 X029

#### **CONTACT US**

Telephone: 01 4903201 Email: enquiries@jpmdoyle.ie





- J.P. & M. Doyle Ltd., for themselves and for the vendors of this property whose agents they are, give notice that:
- (1) the particulars are set out as a general outline for the guidance