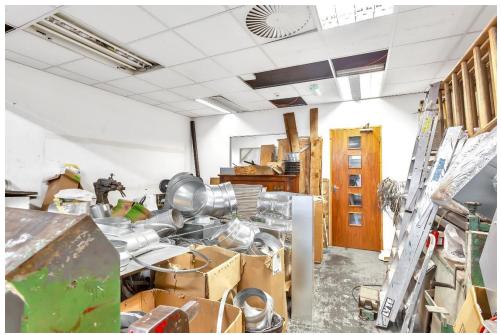

### **DESCRIPTION**

The property comprises of a three-story Mid-terrace building with Warehouse & office on the Ground Floor and offices on the first and second floor. The overall building extends to approx. 3,024 sq. ft/ 281 Square Metres and is in good condition through. The building benefits from 6 Dedicated Car Parking spaces.

## **ACCOMMODATION**

**GROUND FLOOR** 

Hall

Office

Warehouse With WC off. Roller Door access from Rear.

FIRST FLOOR

Hall

Reception/ Main Office