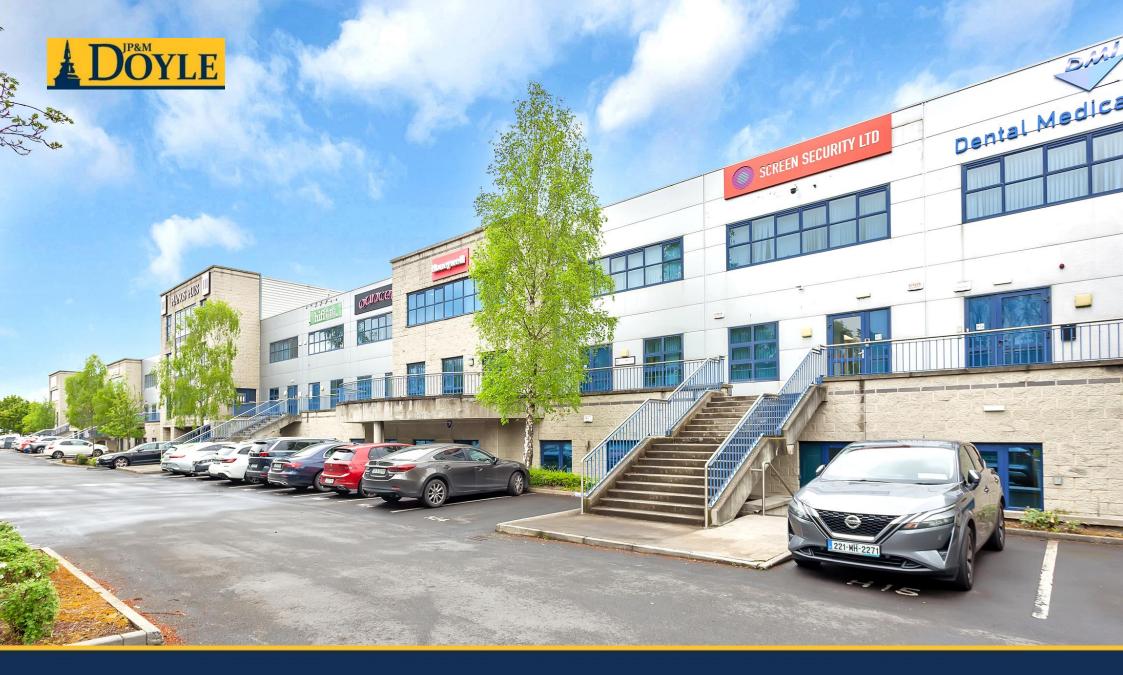

# UNIT H14 CENTREPOINT BUSINESS PARK

OAK ROAD | DUBLIN 12 | D12 E2N2

### **DESCRIPTION**

The property comprises of a three-story Mid-terrace building with Warehouse & office on the Ground Floor and offices on the first and second floor. The overall building extends to approx. 3,024 sq. ft/ 281 Square Metres and is in good condition through. The building benefits from 6 Dedicated Car Parking spaces.

- Well laid out Office / Warehouse Unit
  c. 3,024 Sq. Ft
- Modern 3 Storey Offices with Workshop
- Designated parking spaces to front with more parking to rear.
- Rear Double Door Access.
- Well Maintained Complex.
- Close Proximity to N7 & M50.