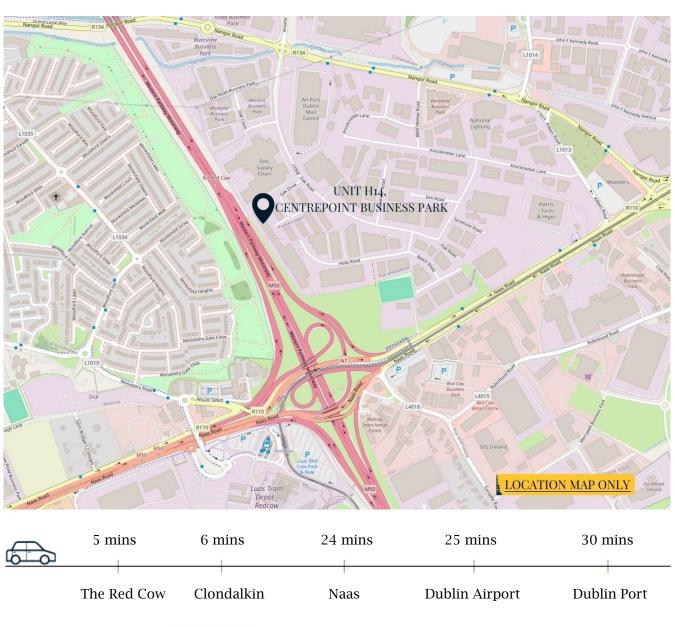

### **LOCATION**

Centre Point Business Park is located just off Oak Road in Dublin 12. It is situated approximately 3km east of Clondalkin Village, 5km west of Crumlin and 9km west of Dublin City Centre.

It is easily accessible being located just off the M50 Motorway at the Red Cow Exit (Junction 9).

The park is bordered by a number of industrial estates such as Western Business Park, Western Industrial Estate and JFK Industrial Estate. Ballymount Industrial Estate and Park West Industrial Estate are located nearby.

Surrounding public transport facilities include the Park West Hotel and Willow Road Bus Stops, Kylemore Luas Stop and Cherry Orchard mainline rail station.