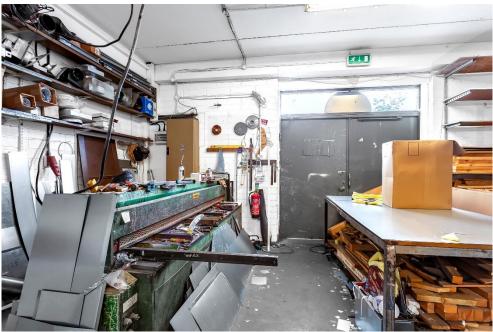

### **DESCRIPTION**

The property comprises of a three-story Mid-terrace building with Warehouse & office on the Ground Floor and offices on the first and second floor. The overall building extends to approx. 3,024 sq. ft/ 281 Square Metres and is in good condition through. The building benefits from 6 Dedicated Car Parking spaces.

## **ACCOMMODATION**

**GROUND FLOOR** 

Hall

Office

Warehouse With WC off. Roller Door access from Rear.

FIRST FLOOR

Hall

Reception/ Main Office