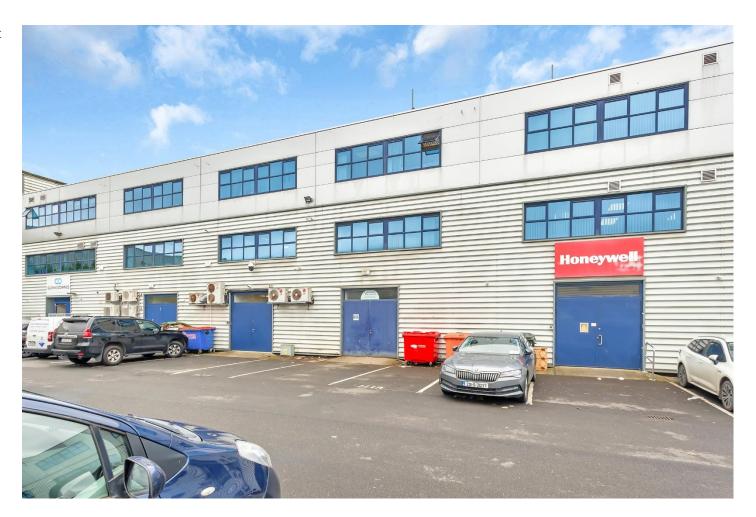

### **DESCRIPTION**

The property comprises of a three-story Mid-terrace building with Warehouse & office on the Ground Floor and offices on the first and second floor. The overall building extends to approx. 3,024 sq. ft/ 281 Square Metres and is in good condition through. The building benefits from 6 Dedicated Car Parking spaces.

- Well laid out Office / Warehouse Unit
  c. 3,024 Sq. Ft
- Modern 3 Storey Offices with Workshop
- Designated parking spaces to front with more parking to rear.
- Rear Double Door Access.
- Well Maintained Complex.
- Close Proximity to N7 & M50.

# **OUTSIDE**

Front and Rear Access | 6 Dedicated Car Parking Spaces

**VIEWING:** 

By Appointment Only

PRICE REGION:

€495,000

BER: F (800979585)

**MANAGEMENT FEE:** 