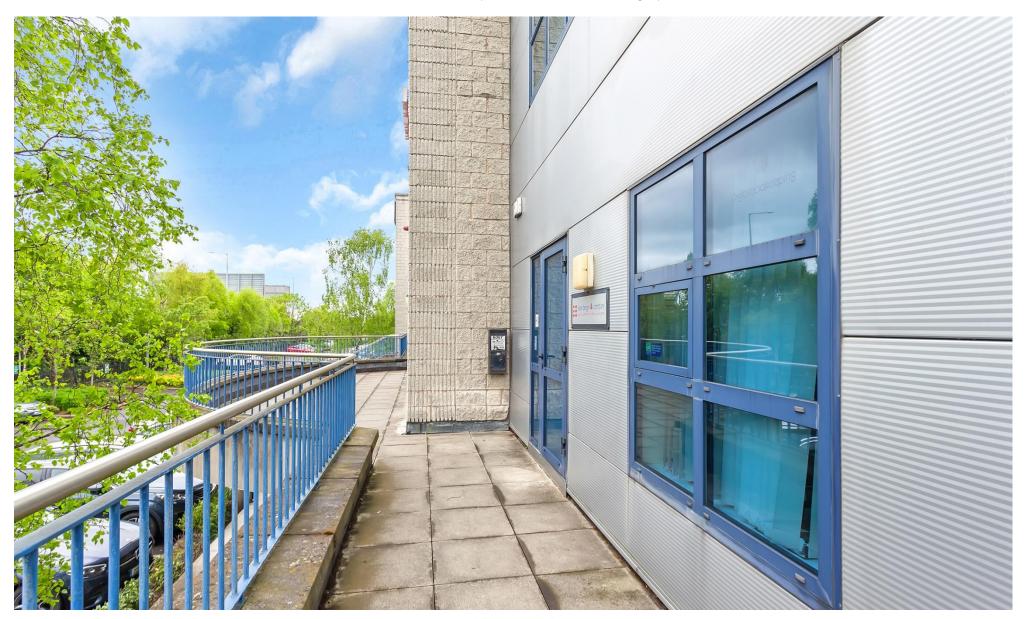

### **LOCATION**

Centre Point Business Park is located just off Oak Road in Dublin 12. It is situated approximately 3km east of Clondalkin Village, 5km west of Crumlin and 9km west of Dublin City Centre.

It is easily accessible being located just off the M50 Motorway at the Red Cow Exit (Junction 9).

The park is bordered by a number of industrial estates such as Western Business Park, Western Industrial Estate and JFK Industrial Estate. Ballymount Industrial Estate and Park West Industrial Estate are located nearby.

# **OUTSIDE**

Front and Rear Access | 6 Dedicated Car Parking Spaces

**VIEWING:** 

By Appointment Only

PRICE REGION:

€495,000

BER: F (800979585)

**MANAGEMENT FEE:** 