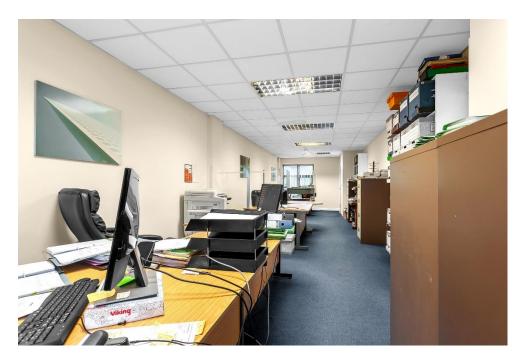

### **DESCRIPTION**

The property comprises of a three-story Mid-terrace building with Warehouse & office on the Ground Floor and offices on the first and second floor. The overall building extends to approx. 3,024 sq. ft/ 281 Square Metres and is in good condition through. The building benefits from 6 Dedicated Car Parking spaces.

## **ACCOMMODATION**

**GROUND FLOOR** 

Hall

Office

Warehouse With WC off. Roller Door access from Rear.

FIRST FLOOR

Hall

Reception/ Main Office

Office 2

WC

SECOND FLOOR

Hall

Office 3

Office 4

Canteen

Office 5