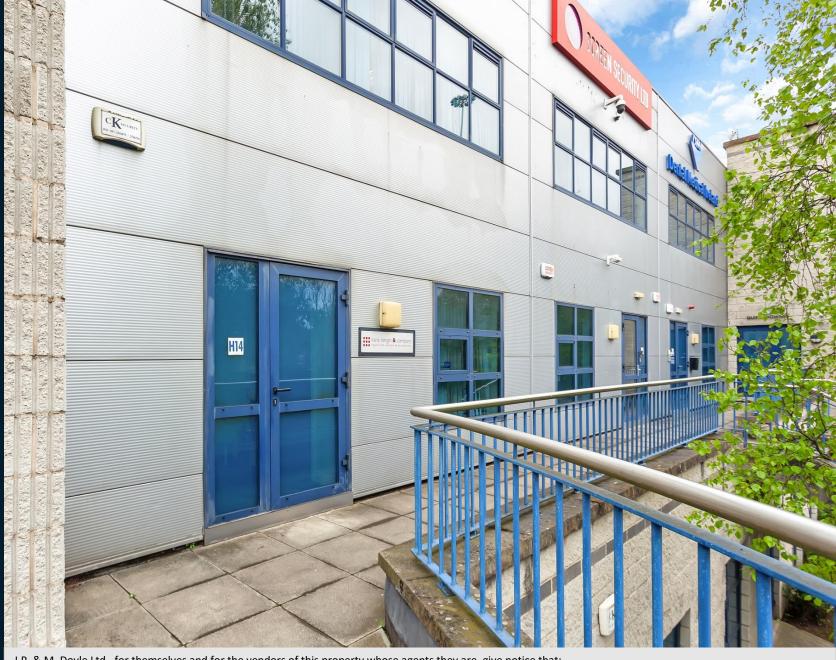

### **DESCRIPTION**

The property comprises of a three-story Mid-terrace building with Warehouse & office on the Ground Floor and offices on the first and second floor. The overall building extends to approx. 3,024 sq. ft/ 281 Square Metres and is in good condition through. The building benefits from 6 Dedicated Car Parking spaces.

## **ACCOMMODATION**

**GROUND FLOOR** 

Hall

Office

Warehouse With WC off. Roller Door access from Rear.

FIRST FLOOR

Hall

Reception/ Main Office