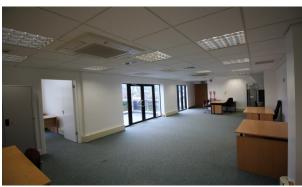

# **Description:**

The property comprises a Third Floor office suite finished to a superb standard to include carpeted floors, suspended ceilings, air-con, intercom & remote entry system, fully wired & alarmed with lift access. This self contained office suite also includes toilets and a kitchenette facility with the availability of complimentary car-parking also on site.