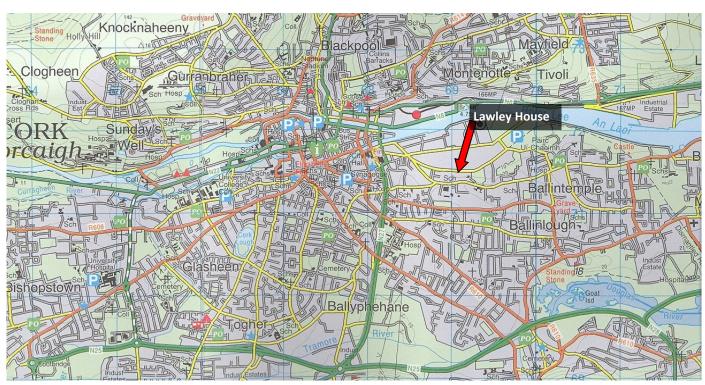

### **Location:**

The property is situated in a high profile location with frontage to Monahan Road approximately 1 KM east of Cork City centre and with easy access to the South Link Road and the suburbs of Blackrock, Mahon & Douglas. Additional occupiers include; Irish Cancer Society & Cork Centre for Independent Living. Other landmark sites in the area include Phoenix House, Monahan Road

Business Park and the Marina Commercial park.