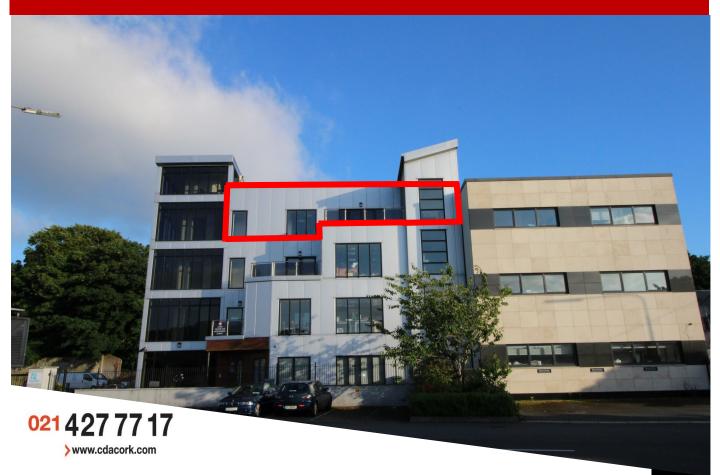

# 3rd Floor Lawley House, Monahan Road, Cork

**MODERN SELF CONTAINED** 

**OFFICE SUITE** 

Exceptional third floor office suite extending to approximately 813 sq.ft available in a high-profile building with on site car-parking and external feature balcony.

The property is situated in a convenient location on the Monahan Road; just a short walk to Cork City Centre and Kent Station and with easy access to the South Link Road.

The building is finished to a superb standard throughout and is ready for immediate occupation.

### **Location:**

The property is situated in a high profile location with frontage to Monahan Road approximately 1 KM east of Cork City centre and with easy access to the South Link Road and the suburbs of Blackrock, Mahon & Douglas. Additional occupiers include; Irish Cancer Society & Cork Centre for Independent Living. Other landmark sites in the area include Phoenix House, Monahan Road