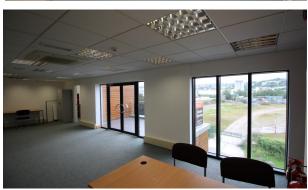

# **Description:**

The property comprises a Third Floor office suite finished to a superb standard to include carpeted floors, suspended ceilings, air-con, intercom & remote entry system, fully wired & alarmed with lift access. This self contained office suite also includes toilets and a kitchenette facility with the availability of complimentary car-parking also on site.