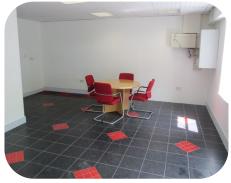

### **Description:**

This Light Industrial/ Warehouse/ Commercial Unit which extends to some 4,650 sq.ft (432 sq. m) and has a minimum eaves height of approx. 18ft (5.5m) and an apex height of approx. 26 ft (7.7 m). The unit benefits from separate pedestrian access doors to the front for ground and first floor and a large roller shutter door approx. 17 ft x 14ft (5.2m X 4.1m) to the rear with additional pedestrian access. The unit further benefits from a concrete mezzanine which can be removed if required.

#### **Accommodation**

| FLOOR           | SQM | SQFT  |
|-----------------|-----|-------|
| Reception Area  | 72  | 775   |
| Warehouse       | 288 | 3,100 |
| Office Space    | 72  | 775   |
| Total Available | 432 | 4,650 |