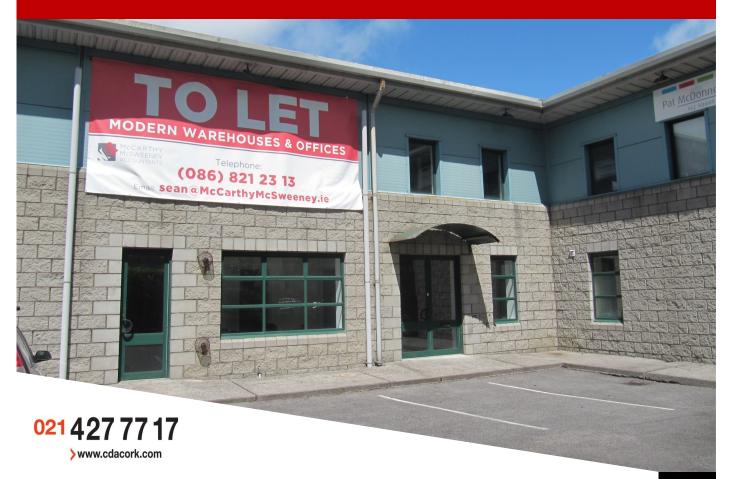

# Unit 2 Centrepoint Marina Commercial Park, Centre Park Road, Cork

Modern Light Industrial/ Warehouse Unit with well presented office accommodation extending to 4,650 sq.ft available in a high-profile location immediately adjacent to the city centre with on site car-parking to the front and rear and an abundance of circulation space.

The property is situated in a convenient location fronting the Centre Park Road; just a short walk to Cork City Centre and Kent Station and with easy access to the South Link Road.

Adjoining occupiers include Horner Ireland Ltd and Pat McDonnell Paints.

#### Location:

The property is located on the established commercial hub of Centre Park Road approximately 1 kilometre east of Cork City centre with easy access to the South Link Road and the city suburbs such as Blackrock, Mahon & Douglas. Adjoining occupiers include Horner Ireland Ltd and Pat McDonnell Paints.