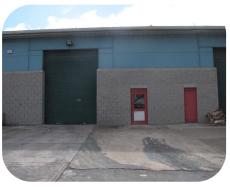

# Unit 2 Centrepoint Marina Commercial Park, Centre Park Road, Cork

Modern Light Industrial/ Warehouse Unit with well presented office accommodation extending to 4,650 sq.ft available in a high-profile location immediately adjacent to the city centre with on site car-parking to the front and rear and an abundance of circulation space.

### **Description:**

This Light Industrial/ Warehouse/ Commercial Unit which extends to some 4,650 sq.ft (432 sq. m) and has a minimum eaves height of approx. 18ft (5.5m) and an apex height of approx. 26 ft (7.7 m). The unit benefits from separate pedestrian access doors to the front for ground and first floor and a large roller shutter door approx. 17 ft x 14ft (5.2m X 4.1m) to the rear with additional pedestrian access. The unit further benefits from a concrete mezzanine which can be removed if required.