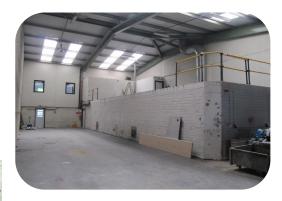

### **Description:**

This Light Industrial/ Warehouse/ Commercial Unit which extends to some 4,650 sq.ft (432 sq. m) and has a minimum eaves height of approx. 18ft (5.5m) and an apex height of approx. 26 ft (7.7 m). The unit benefits from separate pedestrian access doors to the front for ground and first floor and a large roller shutter door approx. 17 ft x 14ft (5.2m X 4.1m) to the rear with additional pedestrian access. The unit further benefits from a concrete mezzanine which can be removed if required.