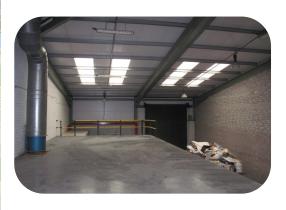

### **Description:**

This Light Industrial/ Warehouse/ Commercial Unit which extends to some 4,650 sq.ft (432 sq. m) and has a minimum eaves height of approx. 18ft (5.5m) and an apex height of approx. 26 ft (7.7 m). The unit benefits from separate pedestrian access doors to the front for ground and first floor and a large roller shutter door approx. 17 ft x 14ft (5.2m X 4.1m) to the rear with additional pedestrian access. The unit further benefits from a concrete mezzanine which can be removed if required.