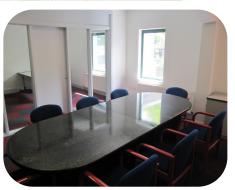

### **Description:**

This Light Industrial/ Warehouse/ Commercial Unit which extends to some 4,650 sq.ft (432 sq. m) and has a minimum eaves height of approx. 18ft (5.5m) and an apex height of approx. 26 ft (7.7 m). The unit benefits from separate pedestrian access doors to the front for ground and first floor and a large roller shutter door approx. 17 ft x 14ft (5.2m X 4.1m) to the rear with additional pedestrian access. The unit further benefits from a concrete mezzanine which can be removed if required.