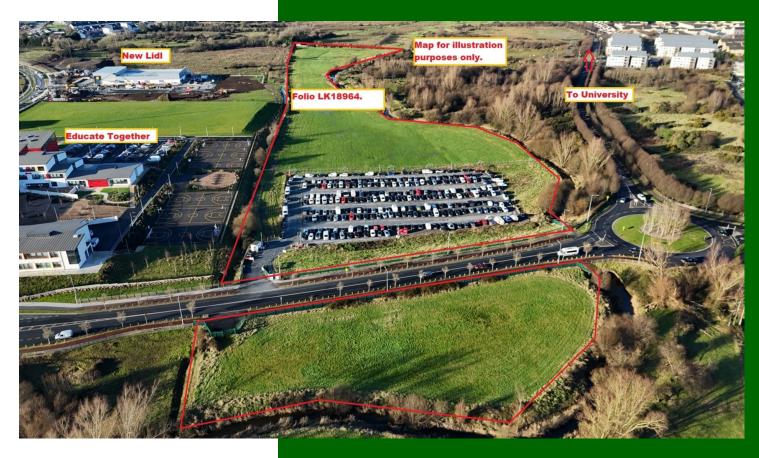

# **Price on Application**

GVM announce to the market Circa 16 st acres of land (contained in folio LK18964) strategically located in this thriving suburb surrounded by a substantial new developments incorporating an EducateTogether secondary school, a private hospital, a new Lidl store, an array of retail and business parks, high profile main car dealerships and also enjoys very easy access to the nearby Motorway.

This holding is zoned Groody Valley Green Wedge in the local area development plan, however there must be some long term hope value given the strength of the location and extensive road frontage.

Just five minutes drive from the University of Limerick and Plassey Technological Park. Could potentially be sold in one or two lots.

### **Features:**

<

- Extensive road frontage
- Superb location with huge commercial activity nearby
- Could be sub divided if required
- Very easy access to the Motorway
- Attractive lot size
- Reasonably priced