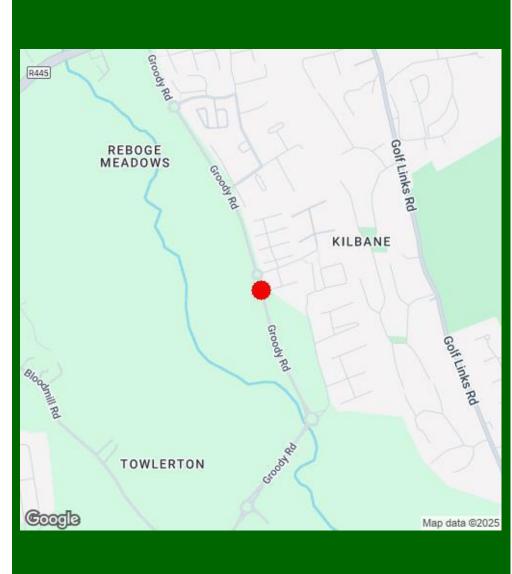

## The Groody, Castletroy, Limerick

# **Price on Application**

GVM announce to the market Circa 16 st acres of land (contained in folio LK18964) strategically located in this thriving suburb surrounded by a substantial new developments incorporating an EducateTogether secondary school, a private hospital, a new Lidl store, an array of retail and business parks, high profile main car dealerships and also enjoys very easy access to the nearby Motorway.

This holding is zoned Groody Valley Green Wedge in the local area development plan, however there must be some long term hope value given the strength of the location and extensive road frontage.

Just five minutes drive from the University of Limerick and Plassey Technological Park. Could potentially be sold in one or two lots.