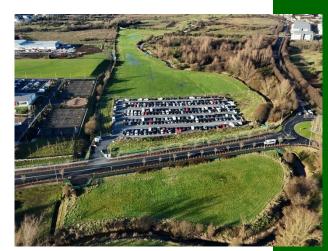

# **Price on Application**

GVM announce to the market Circa 16 st acres of land (contained in folio LK18964) strategically located in this thriving suburb surrounded by a substantial new developments incorporating an EducateTogether secondary school, a private hospital, a new Lidl store, an array of retail and business parks, high profile main car dealerships and also enjoys very easy access to the nearby Motorway.

This holding is zoned Groody Valley Green Wedge in the local area development plan, however there must be some long term hope value given the strength of the location and extensive road frontage.

Just five minutes drive from the University of Limerick and Plassey Technological Park. Could potentially be sold in one or two lots.