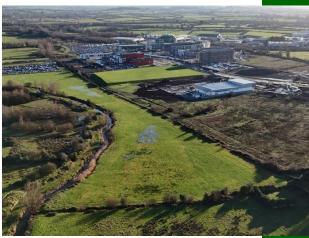

# **Price on Application**

GVM announce to the market Circa 16 st acres of land (contained in folio LK18964) strategically located in this thriving suburb surrounded by a substantial new developments incorporating an EducateTogether secondary school, a private hospital, a new Lidl store, an array of retail and business parks, high profile main car dealerships and also enjoys very easy access to the nearby Motorway.

This holding is zoned Groody Valley Green Wedge in the local area development plan, however there must be some long term hope value given the strength of the location and extensive road frontage.

Just five minutes drive from the University of Limerick and Plassey Technological Park. Could potentially be sold in one or two lots.

### **Features:**

<

- Extensive road frontage
- Superb location with huge commercial activity nearby
- Could be sub divided if required
- Very easy access to the Motorway
- Attractive lot size
- Reasonably priced