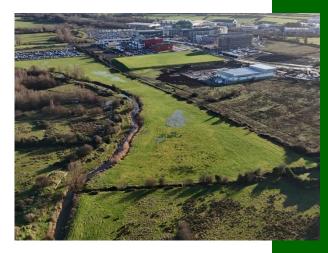

# **Price on Application**

GVM announce to the market Circa 16 st acres of land (contained in folio LK18964) strategically located in this thriving suburb surrounded by a substantial new developments incorporating an EducateTogether secondary school, a private hospital, a new Lidl store, an array of retail and business parks, high profile main car dealerships and also enjoys very easy access to the nearby Motorway.

This holding is zoned Groody Valley Green Wedge in the local area development plan, however there must be some long term hope value given the strength of the location and extensive road frontage.

Just five minutes drive from the University of Limerick and Plassey Technological Park. Could potentially be sold in one or two lots.

### **Features:**

<

- Extensive road frontage
- Superb location with huge commercial activity nearby
- Could be sub divided if required
- Very easy access to the Motorway
- Attractive lot size
- Reasonably priced