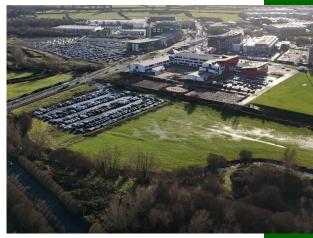

# **Price on Application**

GVM announce to the market Circa 16 st acres of land (contained in folio LK18964) strategically located in this thriving suburb surrounded by a substantial new developments incorporating an EducateTogether secondary school, a private hospital, a new Lidl store, an array of retail and business parks, high profile main car dealerships and also enjoys very easy access to the nearby Motorway.

This holding is zoned Groody Valley Green Wedge in the local area development plan, however there must be some long term hope value given the strength of the location and extensive road frontage.

Just five minutes drive from the University of Limerick and Plassey Technological Park. Could potentially be sold in one or two lots.

### **Features:**

<

- Extensive road frontage
- Superb location with huge commercial activity nearby
- Could be sub divided if required
- Very easy access to the Motorway
- Attractive lot size
- Reasonably priced