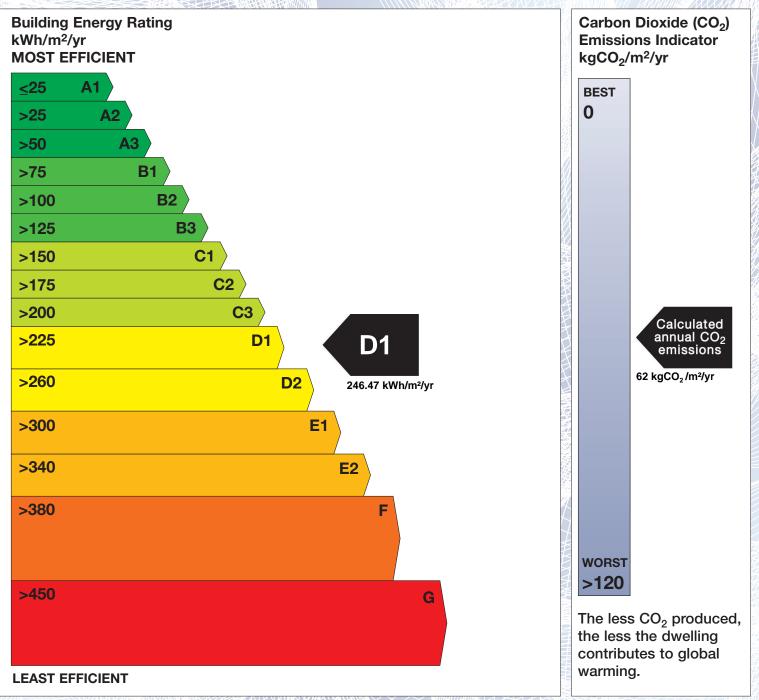

## **Building Energy Rating (BER)**

| BER for the building detailed below is: |                                | D1    |
|-----------------------------------------|--------------------------------|-------|
| Address                                 | 1 WILLBROOK DOWNS<br>DUBLIN 14 |       |
| BER Number<br>Date of Issue             | 103301842<br>29/02/2016        |       |
| Valid Until                             | 28/02/2026                     |       |
| Assessor Number<br>Assessor Company No  | 105556<br>105556               | RUNIN |

The Building Energy Rating (BER) is an indication of the energy performance of this dwelling. It covers energy use for space heating, water heating, ventilation and lighting, calculated on the basis of standard occupancy. It is expressed as primary energy use per unit floor area per year (kWh/m<sup>2</sup>/yr).

'A' rated properties are the most energy efficient and will tend to have the lowest energy bills.

**IMPORTANT:** This BER is calculated on the basis of data provided to and by the BER Assessor, and using the version of the assessment software quoted below. A future BER assigned to this dwelling may be different, as a result of changes to the dwelling or to the assessment software.