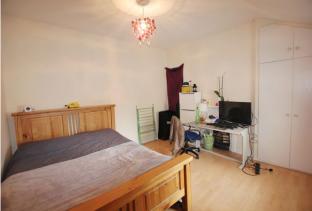

### **BEDROOM 2 (FIRST FLOOR)**

11'8" x 11'4" (3.6m x 3.5m) Double bedroom located on the first floor, laminate flooring, built in wardrobes and venetian blinds.

## **BEDROOM 3 (FIRST FLOOR)**

12'4" x 10'8" (3.8m x 3.3m) Double bedroom located on the first floor, laminate flooring, built in wardrobes and venetian blinds.

OUTSIDE FRONT Extra large cobblelock driveway with ample parking.