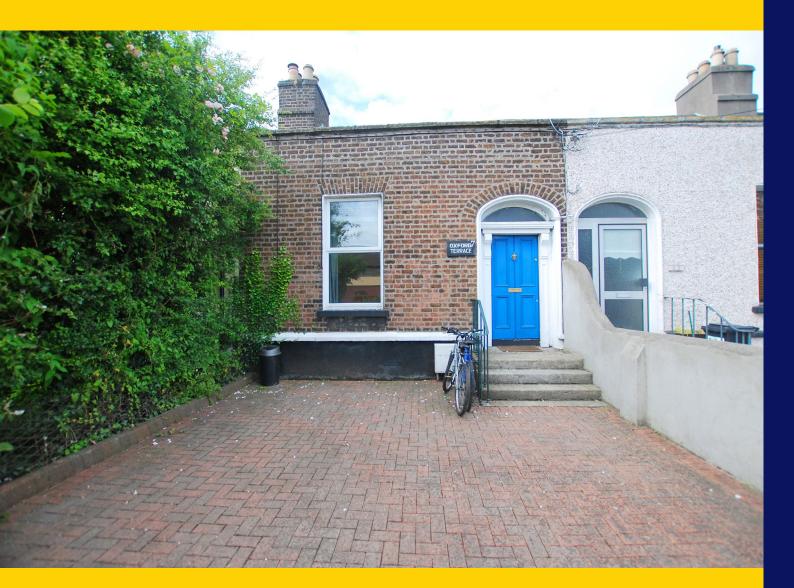

7 Oxford Terrace East Wall Dublin 3

Two Bedroom Terraced c.78.9sq.m. /850sq.ft BER TBC

Price: €285,000

raycooke.ie

Deceivingly spacious interior living accommodation of c. 850 sq ft comprises of entrance hallway, lounge, extended kitchen/dining room, living room(potential 3rd bedroom) separate guest wc and bathroom(ground level) and two double bedrooms located on the 1st floor. No. 7 is beautifully presented throughout and oozes charm and character with its red brick facade, high ceilings and many original features still intact. To the front you will find a low maintenance cobblelock driveway and to the sunny south facing rear is a generous garden bounded by mature trees. Rarely do properties as such come to the open market and early interest is sure to be expected. Call Ray Cooke Auctioneers today!

# **FEATURES**

- c. 850 sq ft
- Extended to rear
- Immaculate condition throughout
- Freshly painted
- Gas fired central heating
- Split level living accommodation
- 2 double bedrooms with a potential 3rd double bedroom on ground floor
- Cobblelock driveway to front
- Generous garden to rear
- Sunny south facing orientation
- Mature and peaceful setting
- Within walking distance of Dublin's City Centre
- Within arm's reach of local shops and amenities
- Viewing highly advised!

## **BEDROOM 3 (FIRST FLOOR)**

12'4" x 10'8" (3.8m x 3.3m) Double bedroom located on the first floor, laminate flooring, built in wardrobes and venetian blinds.

OUTSIDE FRONT Extra large cobblelock driveway with ample parking.