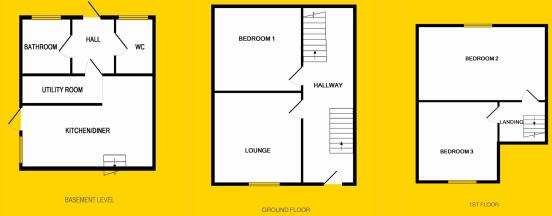

# **FLOOR PLANS**

OUR FLOOR PLANS ARE PROVIDED FOR THE SQLE PURPOSE OF GIVING YOU AN IDEA AS TO THE INTERIOR LAYOUT, DIMENSIONS HAVE REEN ROUNDED OFF AND ESTIMATED WHERE APPROPRIATE TO PROVIDE CLARITY AND SAVE SPACE. TOTAL SQUARE FOOTAGE IS AN APPROXIMATION OF INTERIOR SPACE