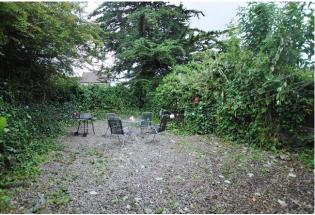

# OUTSIDE REAR

Sunny south facing orientation, bounded by mature trees and hedging.