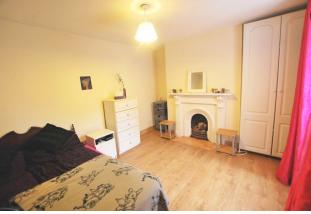

## BEDROOM 1 (GROUND FLOOR)

11'8" x 11"1' (3.6m x 3.4m) Located on the ground floor, laminate flooring, feature fireplace.