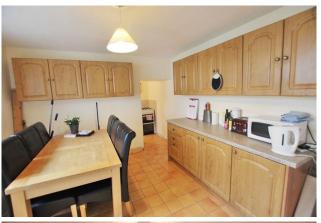

## KITCHEN/ DINING ROOM Tiled to floor, fitted storage units, side access to rear and archway to utility room.