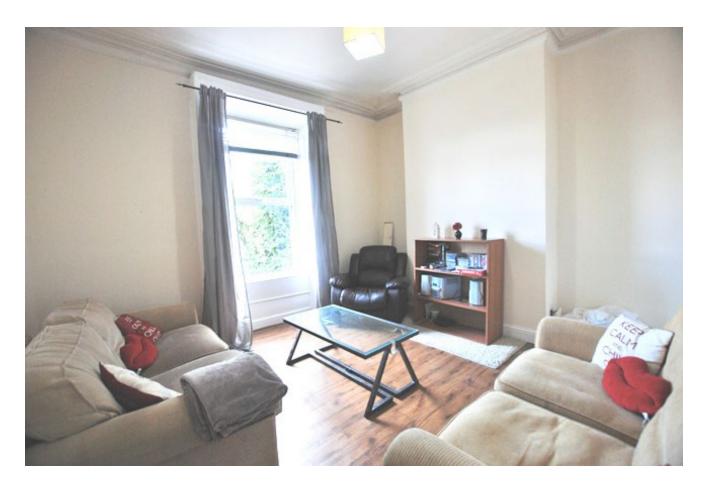

### LOUNGE

14'1" x 12'7" (4.3m x 3.9m) Laminate flooring, large bright flooring.