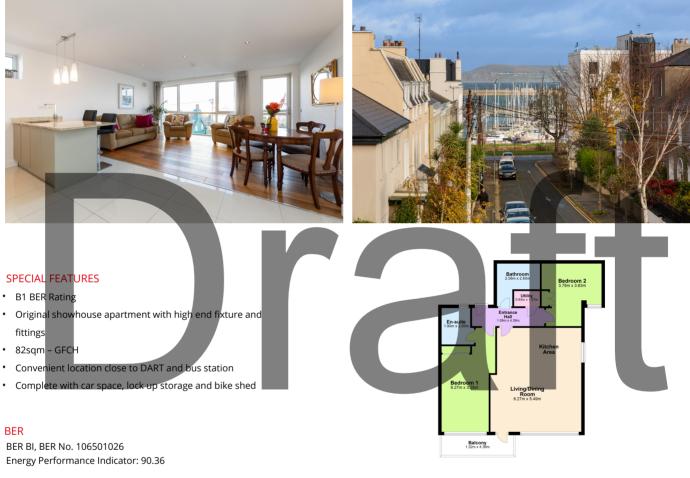

Asking Price: €595,000





Apt 2, The Crofton 15/16 George's Place Dun Laoghaire Co Dublin A96 WT46

sherryfitz.ie - make and view offers 24/7



BER B1



**REGISTER NOW TO SEARCH FOR** PROPERTIES, MAKE AND VIEW OFFERS, ANYTIME YOU LIKE.









BOOK VIEWINGS

MAKE OFFERS



•

•

.

•

Energy Performance Indicator: 90.36

## NEGOTIATOR Pippy Proger Sherry FitzGerald Sherry FitzGerald

35 George's Street Upper Dun Laoghaire Co. Dublin N96 NW94 T: 012844422 M: 0873328328 E: pippy.proger@sherryfitz.ie

## MORTGAGE ADVICE

For free independent advice on mortgages talk to Tara Cassidv T:0874451212 M: 0874451212 E: tara.cassidy@sherryfitz.ie

sherryfitz.ie

CONDITIONS TO BE NOTED: A full copy of our general brochure conditions can be viewed on our website at http://www.sherryfitz.ie/terms, or can be requested from your local Sherry FitzGerald office. We strongly recommend that you familiarise yourself with these general conditions. PSRA Registration No. 002183.