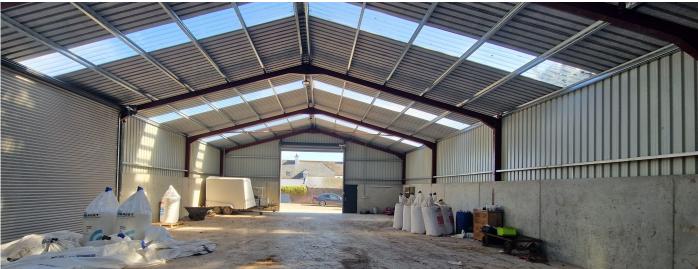

## Storage Unit, Spur Hill Farm, Spur Hill, Doughcloyne, Cork T12 XD39

- > www.cohalandowning.ie
- > Very well presented, modern (built 2022), detached, warehouse/ storage unit with a minimum eaves height of 4.1m and an apex height of 5.8m.
- > The unit extends to a footprint of some 3,435 sq.ft / 319.2 sqm and is fitted with a large roller shutter loading door (4.5m x 4.5m) to the front elevation.
- > Internally the unit has a solid concrete floor with concrete apron walls, lots of natural light and suspended LED lighting.
- > Externally the unit has excellent loading access and circulation space.
- Situated in a mature location on Spur Hill, immediately adjacent to the N40 / South Ring Road network, southwest of Cork City centre, just above the driving test centre at Doughcloyne.
- > This secure unit is ideally suited for seasonal/ overflow stock storage.