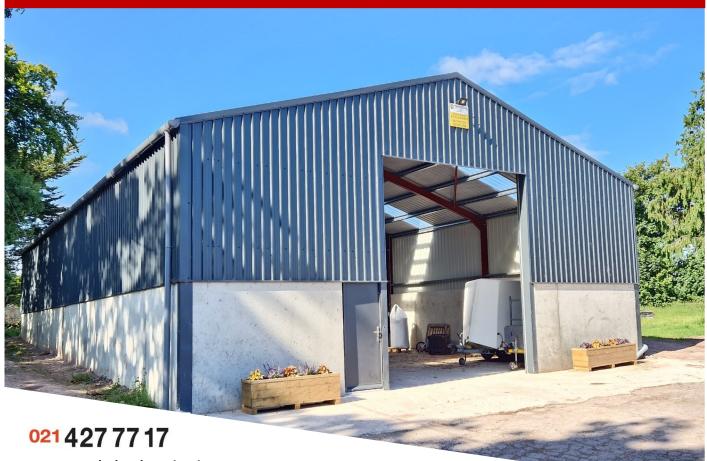

## Modern - Detached Warehouse/ Storage Unit

## Storage Unit, Spur Hill Farm, Spur Hill, Doughcloyne, Cork T12 XD39

- > www.cohalandowning.ie
- > Very well presented, modern (built 2022), detached, warehouse/ storage unit with a minimum eaves height of 4.1m and an apex height of 5.8m.
- > The unit extends to a footprint of some 3,435 sq.ft / 319.2 sqm and is fitted with a large roller shutter loading door (4.5m x 4.5m) to the front elevation.
- > Internally the unit has a solid concrete floor with concrete apron walls, lots of natural light and suspended LED lighting.
- > Externally the unit has excellent loading access and circulation space.
- Situated in a mature location on Spur Hill, immediately adjacent to the N40 / South Ring Road network, southwest of Cork City centre, just above the driving test centre at Doughcloyne.
- > This secure unit is ideally suited for seasonal/ overflow stock storage.