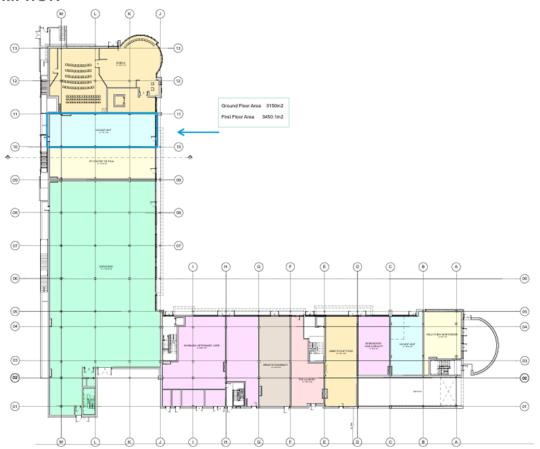

## Ground Floor Retail Opportunity in Shell & Core c.179 sqm

## TO LET

Unit 7 Skerries Point Shopping Centre Barnageeragh Road Skerries Co Dublin K34 ET91





grimes.ie PSRA Licence No. 001417

## DESCRIPTION



## **FEATURES**:

- Fingal Rates for 2025-€3,011.89
- Service Charges for 2025-€3,295.00
- 3 phase power
- Water Supply & Foul Sewer
- Available on 4 year and 9 month lease

As of the 2022 census, Skerries had a population of 10,743. Within a 10-minute drive from Skerries Point Shopping Centre, nearby towns include Loughshinny (population 670), Balrothery (2,017), and Rush (9,827). Extending to a 20-minute drive, additional towns such as Balbriggan (21,722) and Lusk (7,786) are included.

Neighbouring tenants include Eurospar, Shenick Veterinary Clinic, Kelly's Bay Montessori, Pharmacy, Beauticians, Take Away and Well Fit Health & Fitness.

VIEWING: by appointment- Dermot Grimes 087-6478049 dermot@grimes.ie

**CONDITIONS TO BE NOTED:** Please note we have not tested any apparatus, fixtur