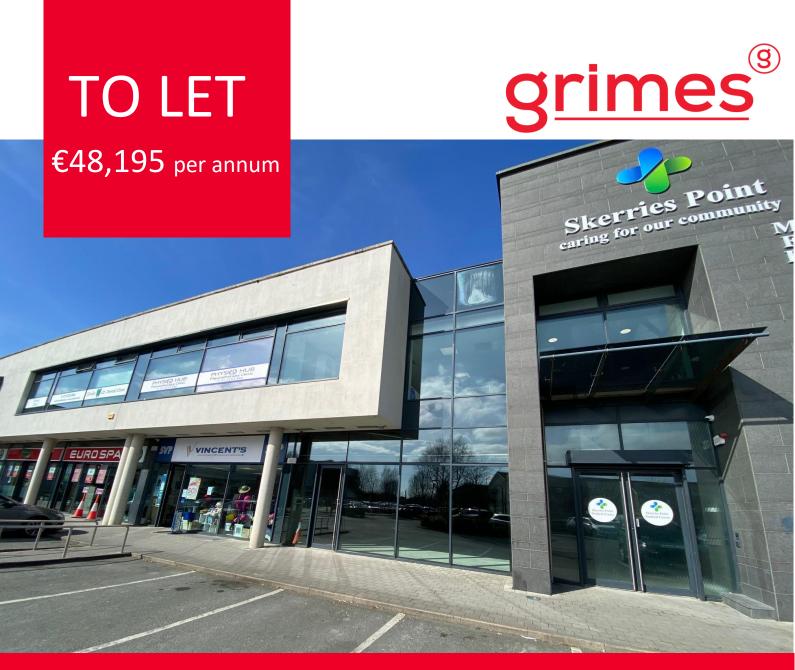

## Ground Floor Retail Opportunity in Shell & Core c.179 sqm

## TO LET

Unit 7 Skerries Point Shopping Centre Barnageeragh Road Skerries Co Dublin K34 ET91

grimes.ie PSRA Licence No. 001417

Neighbouring tenants include Eurospar, Shenick Veterinary Clinic, Kelly's Bay Montessori, Pharmacy, Beauticians, Take Away and Well Fit Health & Fitness.

VIEWING: by appointment- Dermot Grimes 087-6478049 dermot@grimes.ie