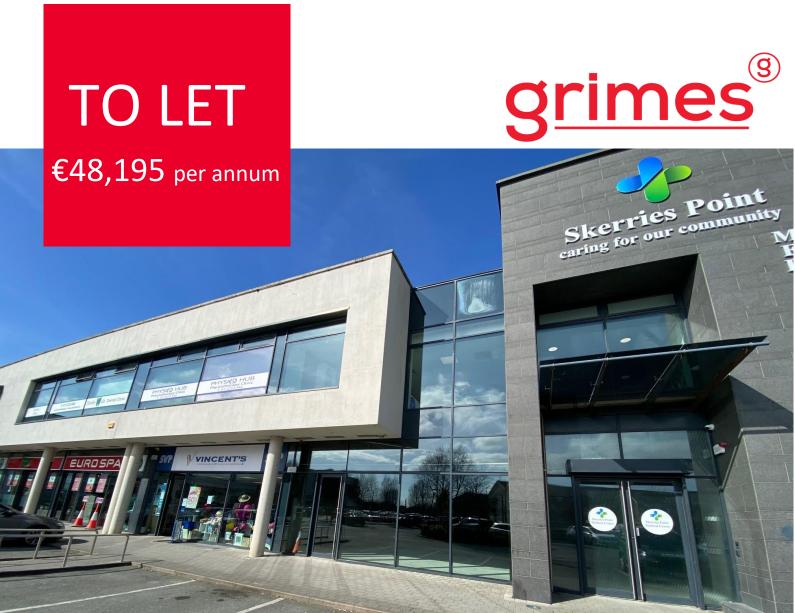

## TO LET

Unit 7
Skerries Point Shopping Centre
Barnageeragh Road
Skerries
Co Dublin
K34 ET91

Neighbouring tenants include Eurospar, Shenick Veterinary Clinic, Kelly's Bay Montessori, Pharmacy, Beauticians, Take Away and Well Fit Health & Fitness.

**VIEWING:** by appointment- Dermot Grimes 087-6478049 <u>dermot@grimes.ie</u>