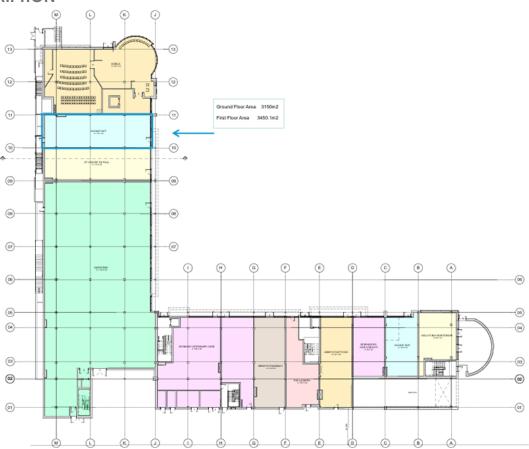

Ground Floor Retail Opportunity in Shell & Core c.179 sqm

## TO LET

Unit 7
Skerries Point Shopping Centre
Barnageeragh Road
Skerries
Co Dublin
K34 ET91









## DESCRIPTION



## **FEATURES:**

- Fingal Rates for 2025-€3,011.89
- Service Charges for 2025-€3,295.00
- 3 phase power
- Water Supply & Foul Sewer
- Proposed term: 15 years with 5 year rent reviews.

As of the 2022 census, Skerries had a population of 10,743. Within a 10-minute drive from Skerries Point Shopping Centre, nearby towns include Loughshinny (population 670), Balrothery (2,017), and Rush (9,827). Extending to a 20-minute drive, additional towns such as Balbriggan (21,722) and Lusk (7,786) are included.

Neighbouring tenants include Eurospar, Shenick Veterinary Clinic, Kelly's Bay Montessori, Pharmacy, Beauticians, Take Away and Well Fit Health & Fitness.

**VIEWING:** by appointment- Dermot Grimes 087-6478049 <u>dermot@grimes.ie</u>

**CONDITIONS TO BE NOTED:** Please note we have not teste