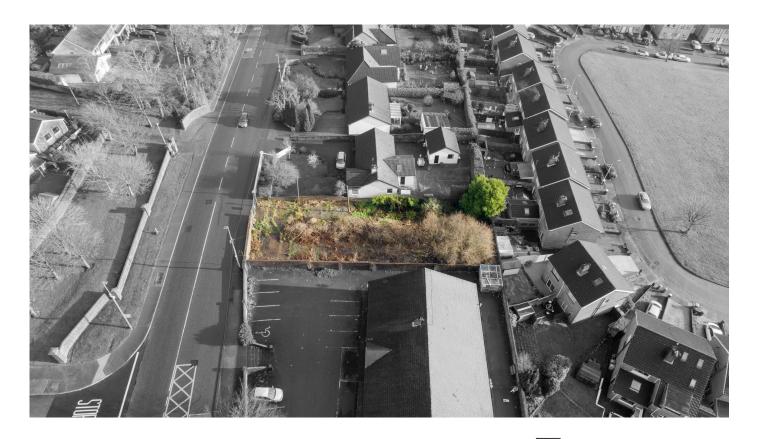

## Site at Grange Road, Douglas, Cork.

- > Development Opportunity
- > Site for sale with planning for 2 semi detached homes (Ref 22/41050) granted 22/09/2022
- > Level site extending to 0.16 acres
- > All mains services are available on Grange Road.
- > Douglas Village is located just 2kms to the north east and the Kinsale Road Roundabout just 2km to the north west.

SITE FOR SALE

F.P.P. FOR 2 SEMI DETACHED HOUSES

PLANNING REF: (22/41050)

Site Area—0.16 Acres

**Viewings Strictly By Appointment With Sole Agency** 

Agent: Malcolm Tyrrell Contact: 087 255 4116

Solicitor: Saundra McNally, McNally Campbell Solicitors, Victoria House, Victoria Road, Cork.