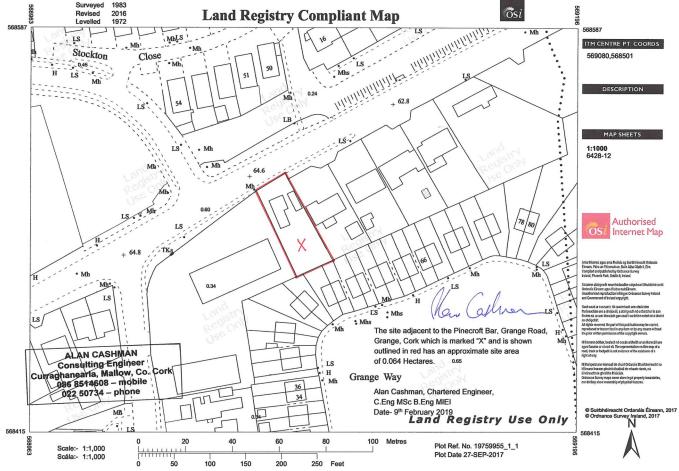

## Site at Grange Road, Douglas, Cork.

- > Development Opportunity
- > Site for sale with planning for 2 semi detached homes (Ref 22/41050) granted 22/09/2022
- > Level site extending to 0.16 acres
- > All mains services are available on Grange Road.
- > Douglas Village is located just 2kms to the north east and the Kinsale Road Roundabout just 2km to the north west.

SITE FOR SALE

F.P.P. FOR 2 SEMI DETACHED HOUSES

PLANNING REF: (22/41050)

Site Area—0.16 Acres

**Viewings Strictly By Appointment With Sole Agency** 

Agent: Malcolm Tyrrell Contact: 087 255 4116

Solicitor: Saundra McNally, McNally Campbell Solicitors, Victoria House, Victoria Road, Cork.