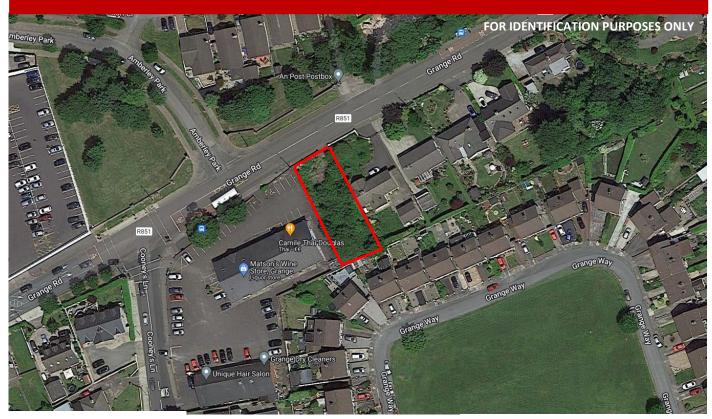

## Site at Grange Road, Douglas, Cork.

- > Development Opportunity
- > Site for sale with planning for 2 semi detached homes (Ref 22/41050) granted 22/09/2022
- > Level site extending to 0.16 acres
- > All mains services are available on Grange Road.
- > Douglas Village is located just 2kms to the north east and the Kinsale Road Roundabout just 2km to the north west.

SITE FOR SALE

F.P.P. FOR 2 SEMI DETACHED HOUSES

PLANNING REF: (22/41050)

Site Area—0.16 Acres

**Viewings Strictly By Appointment With Sole Agency** 

Agent: Malcolm Tyrrell Contact: 087 255 4116

Solicitor: Saundra McNally, McNally Campbell Solicitors, Victoria House, Victoria Road, Cork.