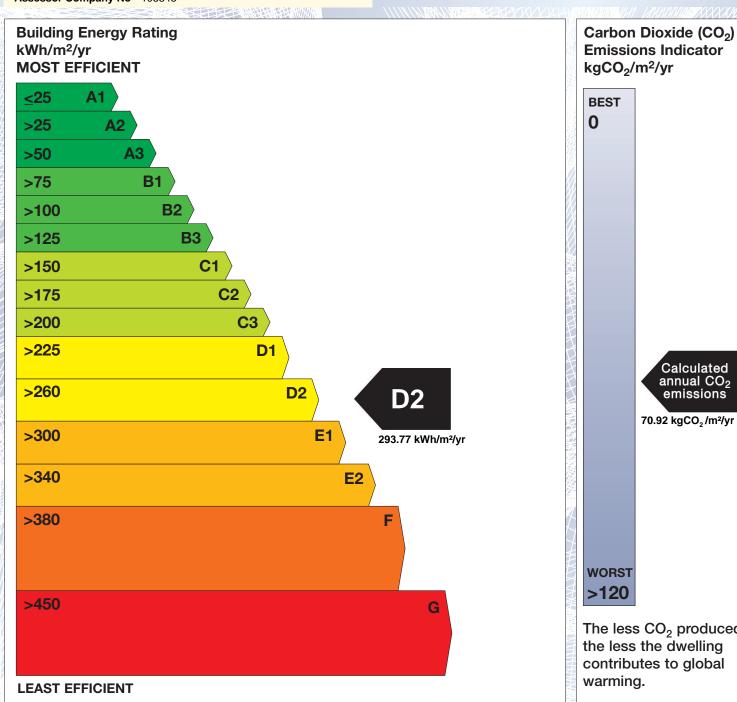

## **Building Energy Rating (BER)**

BER for the building detailed below is:

**D2** 

| Address             | 36 ABBEYVIEW<br>MONKSTOWN<br>CO. DUBLIN |
|---------------------|-----------------------------------------|
| BER Number          | 110603198                               |
| Date of Issue       | 15/01/2018                              |
| Valid Until         | 15/01/2028                              |
| Assessor Number     | 103343                                  |
| Assessor Company No | 103343                                  |

'A' rated properties are the most energy efficient and will tend to have the lowest energy bills.

**Emissions Indicator** Calculated annual CO2 emissions 70.92 kgCO<sub>2</sub>/m<sup>2</sup>/yr The less CO<sub>2</sub> produced, the less the dwelling contributes to global