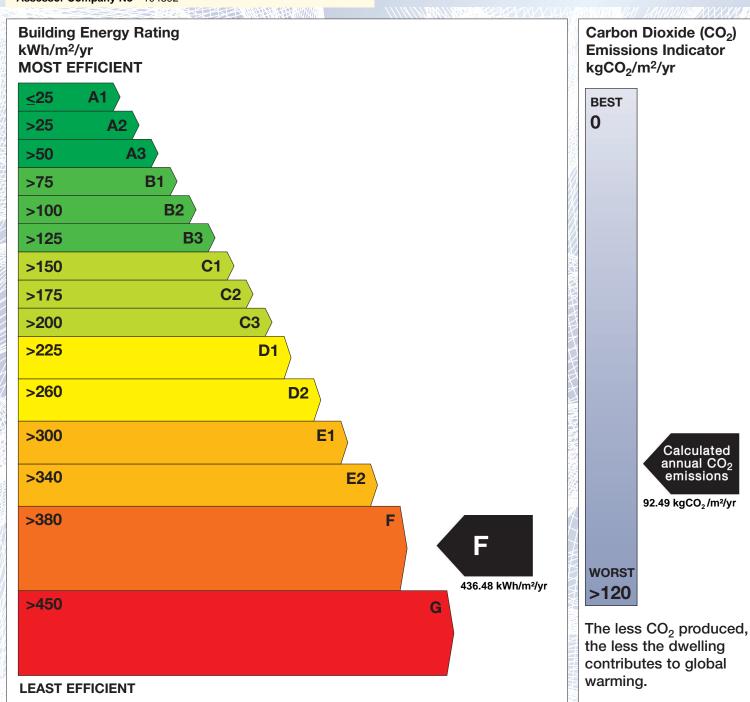

## BER for the building detailed below is:

F

| Address                    | 25 MOUNT EDEN ROAD<br>DUBLIN 4 |
|----------------------------|--------------------------------|
| BER Number                 | 107265886                      |
| Date of Issue              | 29/01/2015                     |
| Valid Until                | 29/01/2025                     |
| Assessor Number            | 105563                         |
| <b>Assessor Company No</b> | 104592                         |
| lians                      |                                |

The Building Energy Rating (BER) is an indication of the energy performance of this dwelling. It covers energy use for space heating, water heating, ventilation and lighting, calculated on the basis of standard occupancy. It is expressed as primary energy use per unit floor area per year (kWh/m²/yr).

'A' rated properties are the most energy efficient and will tend to have the lowest energy bills.

**Emissions Indicator** Calculated annual CO2 emissions 92.49 kgCO<sub>2</sub>/m<sup>2</sup>/yr

IMPORTANT: This BER is calculated on the basis of data provided to and by the BER Assessor, and using the version of the assessment software quoted below. A future BER assigned to this dwelling may be different, as a result of changes to the dwelling or to the assessment software.