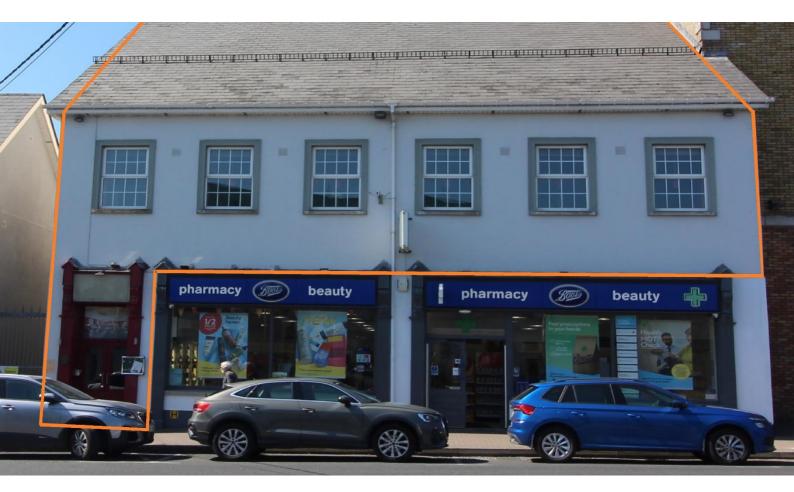

# To Let Commercial Premises

Unit 1A – 2A
Naas Town Centre
Dublin Road
Naas
Co. Kildare
W91 K094

- First & Second Floors of Modern Commercial Building.
- Extending to 349 sq. m (3,780 sq. ft).
- Prominent Main Street Location in Naas Town Centre
   close to transport links.
- Suitable for variety of uses including Restaurant, Bar or Leisure Enterprise

# **Description**

- Modern first and second floor commercial premises of c. 349.23
   sq. m (3,780sq. ft.).
- Currently fitted out as a Restaurant with Bar on the first floor (1,938 sq.ft), with the kitchen, cold room, storage toilets located on the second floor.
- Features include; combination of carpet, tile and timber flooring,
   fully fitted commercial kitchen, parking and air conditioning.
- Suitable for variety of uses including Restaurant, Bar or Leisure Enterprise