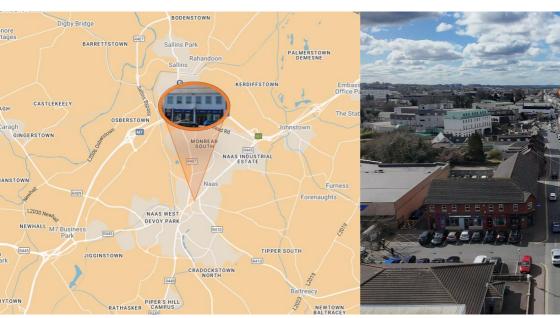

### Location

- Naas is the largest urban centre in Co. Kildare and a key commercial & service hub for the Greater Dublin Area.
- Naas Town Centre is a mixed commercial development located in the heart of Naas along the Dublin Road
- Strong footfall due to its proximity to anchor retailers, cafes, and public parking facilities.