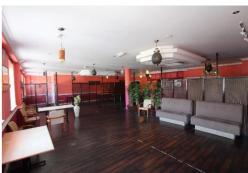

# **Description**

- Modern first and second floor commercial premises of c. 349.23
   sq. m (3,780sq. ft.).
- Currently fitted out as a Restaurant with Bar on the first floor (1,938 sq.ft), with the kitchen, cold room, storage toilets located on the second floor.
- Features include; combination of carpet, tile and timber flooring,
   fully fitted commercial kitchen, parking and air conditioning.
- Suitable for variety of uses including Restaurant, Bar or Leisure Enterprise