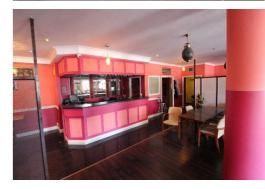

# **Description**

- Modern first and second floor commercial premises of c. 349.23
   sq. m (3,780sq. ft.).
- Currently fitted out as a Restaurant with Bar on the first floor (1,938 sq.ft), with the kitchen, cold room, storage toilets located on the second floor.
- Features include; combination of carpet, tile and timber flooring,
   fully fitted commercial kitchen, parking and air conditioning.
- Suitable for variety of uses including Restaurant, Bar or Leisure Enterprise