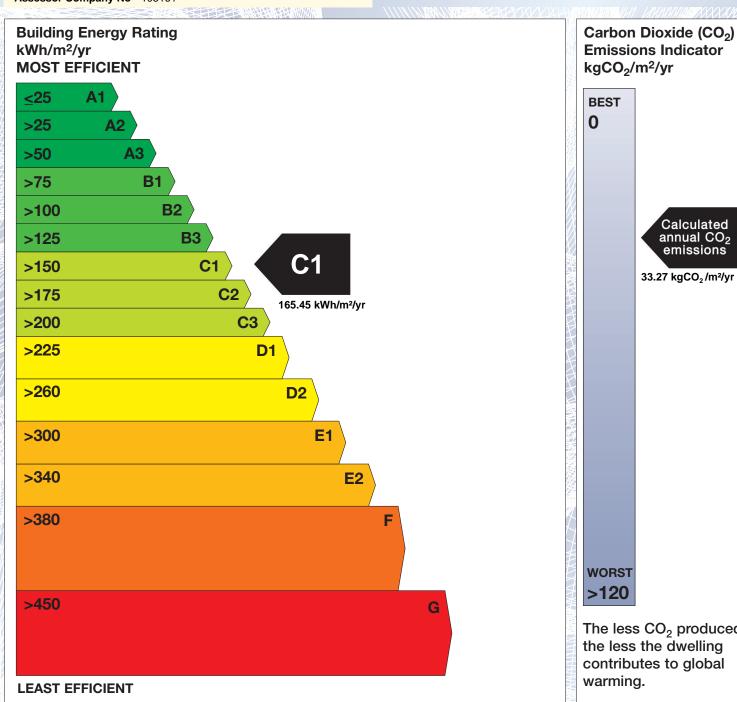

## BER for the building detailed below is:

C<sub>1</sub>

| Address             | 10 CARRICKMINES OAKS<br>CARRICKMINES WOOD<br>DUBLIN 18 |
|---------------------|--------------------------------------------------------|
| BER Number          | 109240176                                              |
| Date of Issue       | 14/11/2016                                             |
| Valid Until         | 14/11/2026                                             |
| Assessor Number     | 105161                                                 |
| Assessor Company No | 105161                                                 |

The Building Energy Rating (BER) is an indication of the energy performance of this dwelling. It covers energy use for space heating, water heating, ventilation and lighting, calculated on the basis of standard occupancy. It is expressed as primary energy use per unit floor area per year (kWh/m²/yr).

'A' rated properties are the most energy efficient and will tend to have the lowest energy bills.

**Emissions Indicator** Calculated annual CO2 emissions 33.27 kgCO<sub>2</sub>/m<sup>2</sup>/yr The less CO<sub>2</sub> produced, the less the dwelling contributes to global