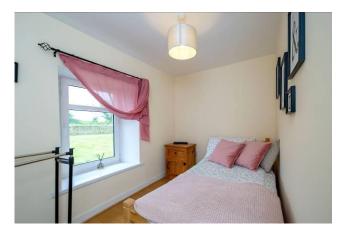

### Accommodation

- Kitchen Area 4.5m x 3.9m (14'9" x 12'10") Laminate floor. Wall & floor units. Tiled splashback.
- Sitting Room 3.1m x 3.7m (10'2" x 12'2") Laminate flooring. Solid fuel open fireplace. Radiator.
- Bedroom 1 3m x 3.1m (9'10" x 10'2") Laminate flooring. Radiator.
- Bedroom 2 3m x 2.7m (9'10" x 8'10") Laminate flooring. Radiator.
- Bedroom 3 2.3m x 2.2m (7'7" x 7'3") Laminate flooring. Radiator.
- Bathroom 2.7m x 1.7m (8'10" x 5'7") Laminate flooring. Wc., whb., bath, electric shower. Partially tiled. Radiator.