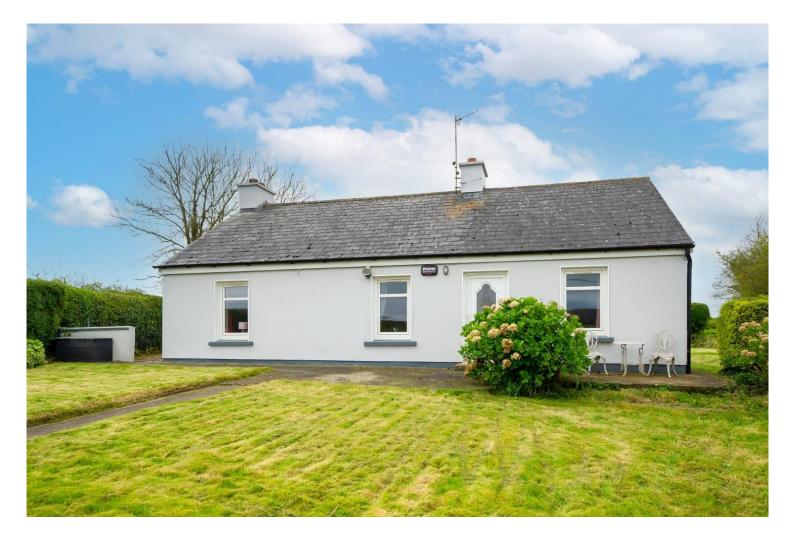

# For Sale

Asking Price: €215,000

Curraghoo, Glanworth, Co. Cork. P51V6P9

BER E2

sherryfitz.ie

Sherry FitzGerald O Donovan Fermoy offer for sale this detached 3 bedroom cottage situated on a large one acre site.

The dwelling extends to approximately 70 sq. m. of living accommodation which has been well maintained by the current owners and would make an ideal starter home.

The property is situated in a most scenic countryside location with uninterrupted views of the Ballyhoura & Galtee mountains and the local countryside. Situated within 5km of Glanworth village and 9km from the towns of Fermoy & Mitchelstown.

#### **Special Features & Services**

- Large site
- Superb views
- Outbuildings to rear
- Convenient location