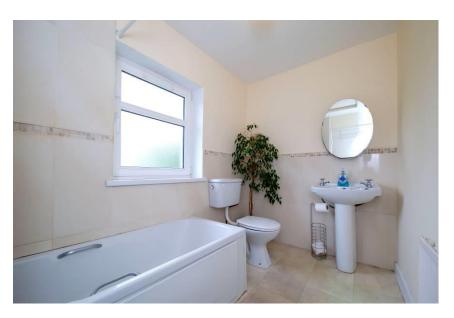

### Accommodation

- Kitchen Area 4.5m x 3.9m (14'9" x 12'10") Laminate floor. Wall & floor units. Tiled splashback.
- Sitting Room 3.1m x 3.7m (10'2" x 12'2") Laminate flooring. Solid fuel open fireplace. Radiator.
- Bedroom 1 3m x 3.1m (9'10" x 10'2") Laminate flooring. Radiator.
- Bedroom 2 3m x 2.7m (9'10" x 8'10") Laminate flooring. Radiator.
- Bedroom 3 2.3m x 2.2m (7'7" x 7'3") Laminate flooring. Radiator.
- Bathroom 2.7m x 1.7m (8'10" x 5'7") Laminate flooring. Wc., whb., bath, electric shower. Partially tiled. Radiator.