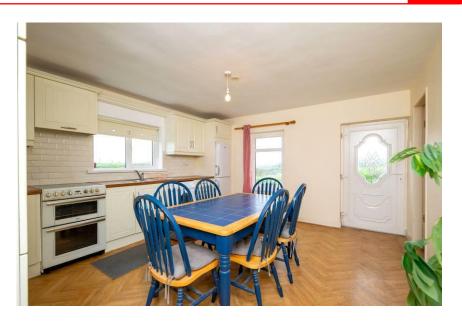

### Accommodation

- Kitchen Area 4.5m x 3.9m (14'9" x 12'10") Laminate floor. Wall & floor units. Tiled splashback.
- Sitting Room 3.1m x 3.7m (10'2" x 12'2") Laminate flooring. Solid fuel open fireplace. Radiator.
- Bedroom 1 3m x 3.1m (9'10" x 10'2") Laminate flooring. Radiator.
- Bedroom 2 3m x 2.7m (9'10" x 8'10") Laminate flooring. Radiator.
- Bedroom 3 2.3m x 2.2m (7'7" x 7'3") Laminate flooring. Radiator.
- Bathroom 2.7m x 1.7m (8'10" x 5'7") Laminate flooring. Wc., whb., bath, electric shower. Partially tiled. Radiator.