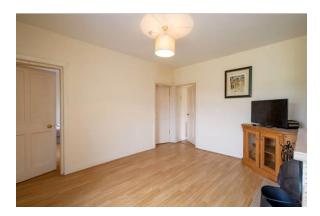

### Accommodation

- Kitchen Area 4.5m x 3.9m (14'9" x 12'10") Laminate floor. Wall & floor units. Tiled splashback.
- Sitting Room 3.1m x 3.7m (10'2" x 12'2") Laminate flooring. Solid fuel open fireplace. Radiator.
- Bedroom 1 3m x 3.1m (9'10" x 10'2") Laminate flooring. Radiator.
- Bedroom 2 3m x 2.7m (9'10" x 8'10") Laminate flooring. Radiator.
- Bedroom 3 2.3m x 2.2m (7'7" x 7'3") Laminate flooring. Radiator.
- Bathroom 2.7m x 1.7m (8'10" x 5'7") Laminate flooring. Wc., whb., bath, electric shower. Partially tiled. Radiator.