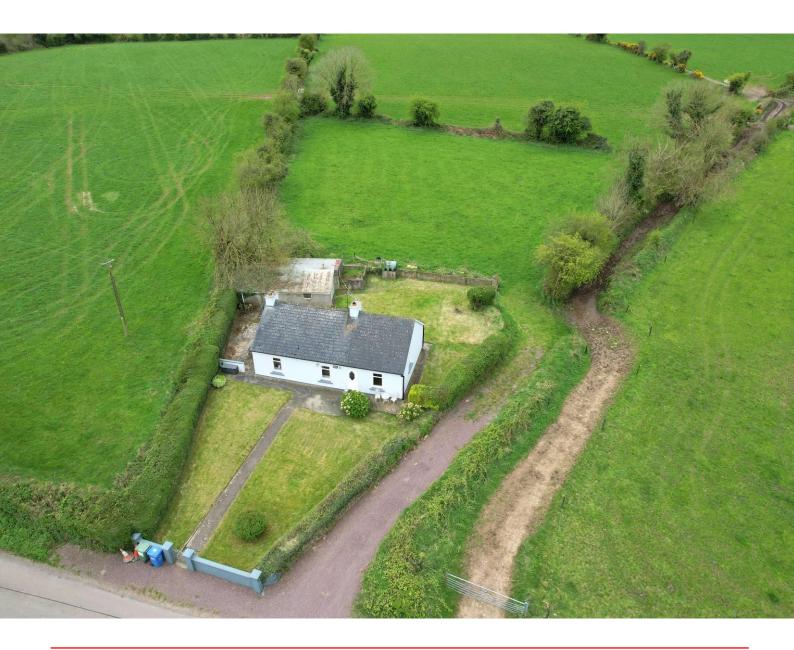

# For Sale

Asking Price: €215,000

Curraghoo, Glanworth, Co. Cork. P51V6P9

BER E2

sherryfitz.ie

Sherry FitzGerald O Donovan Fermoy offer for sale this detached 3 bedroom cottage situated on a large one acre site.

The dwelling extends to approximately 70 sq. m. of living accommodation which has been well maintained by the current owners and would make an ideal starter home.

The property is situated in a most scenic countryside location with uninterrupted views of the Ballyhoura & Galtee mountains and the local countryside. Situated within 5km of Glanworth village and 9km from the towns of Fermoy & Mitchelstown.

#### **Special Features & Services**

- Large site
- Superb views
- Outbuildings to rear
- Convenient location