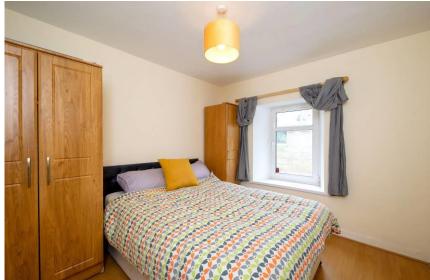

### Accommodation

- Kitchen Area 4.5m x 3.9m (14'9" x 12'10") Laminate floor. Wall & floor units. Tiled splashback.
- Sitting Room 3.1m x 3.7m (10'2" x 12'2") Laminate flooring. Solid fuel open fireplace. Radiator.
- Bedroom 1 3m x 3.1m (9'10" x 10'2") Laminate flooring. Radiator.
- Bedroom 2 3m x 2.7m (9'10" x 8'10") Laminate flooring. Radiator.
- Bedroom 3 2.3m x 2.2m (7'7" x 7'3") Laminate flooring. Radiator.
- Bathroom 2.7m x 1.7m (8'10" x 5'7") Laminate flooring. Wc., whb., bath, electric shower. Partially tiled. Radiator.