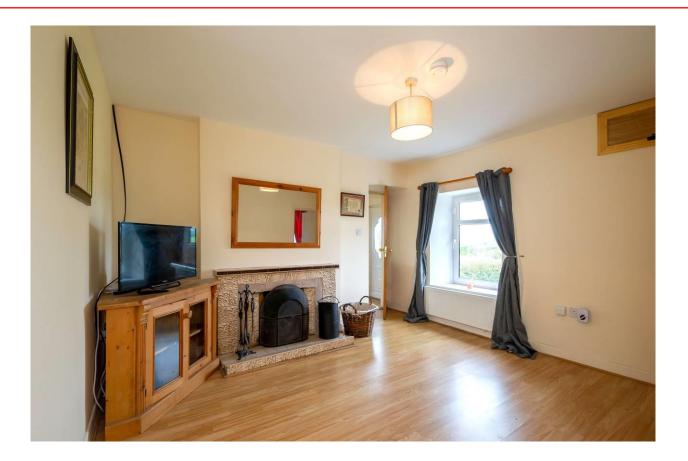

### Accommodation

- Kitchen Area 4.5m x 3.9m (14'9" x 12'10") Laminate floor. Wall & floor units. Tiled splashback.
- Sitting Room 3.1m x 3.7m (10'2" x 12'2") Laminate flooring. Solid fuel open fireplace. Radiator.
- Bedroom 1 3m x 3.1m (9'10" x 10'2") Laminate flooring. Radiator.
- Bedroom 2 3m x 2.7m (9'10" x 8'10") Laminate flooring. Radiator.
- Bedroom 3 2.3m x 2.2m (7'7" x 7'3") Laminate flooring. Radiator.
- Bathroom 2.7m x 1.7m (8'10" x 5'7") Laminate flooring. Wc., whb., bath, electric shower. Partially tiled. Radiator.