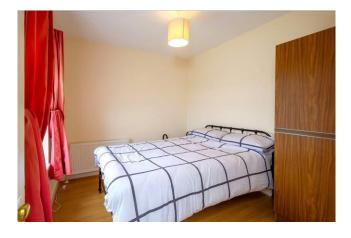

### Accommodation

- Kitchen Area 4.5m x 3.9m (14'9" x 12'10") Laminate floor. Wall & floor units. Tiled splashback.
- Sitting Room 3.1m x 3.7m (10'2" x 12'2") Laminate flooring. Solid fuel open fireplace. Radiator.
- Bedroom 1 3m x 3.1m (9'10" x 10'2") Laminate flooring. Radiator.
- Bedroom 2 3m x 2.7m (9'10" x 8'10") Laminate flooring. Radiator.
- Bedroom 3 2.3m x 2.2m (7'7" x 7'3") Laminate flooring. Radiator.
- Bathroom 2.7m x 1.7m (8'10" x 5'7") Laminate flooring. Wc., whb., bath, electric shower. Partially tiled. Radiator.