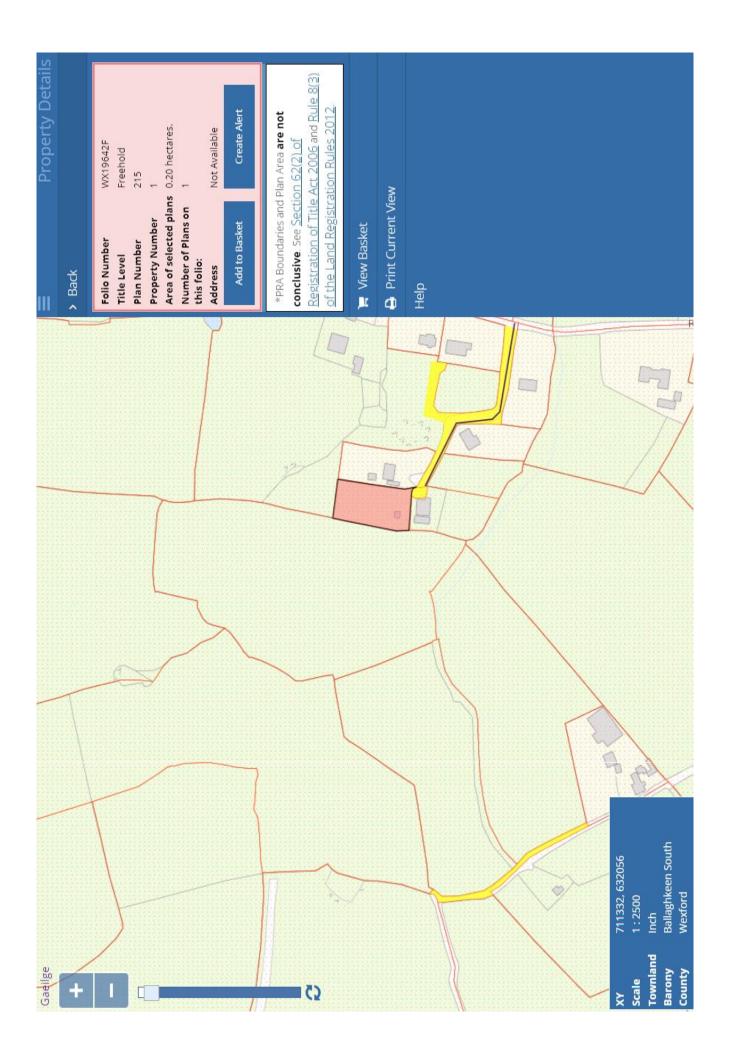

## 0.20 Hectare/0.494 Acre Site @Ballinaclash, Blackwater, Co. Wexford. Folio WX19642F

- 0.20 Hectare/0.494 Acre Site @Ballinaclash, Blackwater, Co. Wexford. Folio WX19642F
- Private cul-de-sac location in a peaceful setting with lovely countryside views.
- Close to the fabulous Wexford Coastline and only a couple of minutes' drive from Blackwater Village, Ballyconnigar Beach, Curracloe Beach and The Raven Forest. Wexford Town is only 14

### **General:**

c. 0.494 acre Site located in a private cul-de-sac, offered for sale Subject to Planning Permission. It is our understanding that Planning Permission in this area will be subject to Local Need.

## **Location:**

Nicely positioned in a quiet cul-de-sac only 3 km from Blackwater Village, 6 km from Ballyconnigar Beach, 6 km from Curracloe Beach/The Raven Forest and 14 km from Wexford Town. Blackwater village offers some excellent amenities including primary school, church, shop, post office, pubs and hotel.

## **DIRECTIONS:**

The site is on the left-hand side as you travel from Curracloe to Blackwater in a private cul-de-sac immediately after a small stone bridge. Sign for 'Dog Grooming' and For Sale Sign on the laneway and For Sale sign on the site. To assist in locating the site the Eircode of the property next door to the site is Y21KW92.