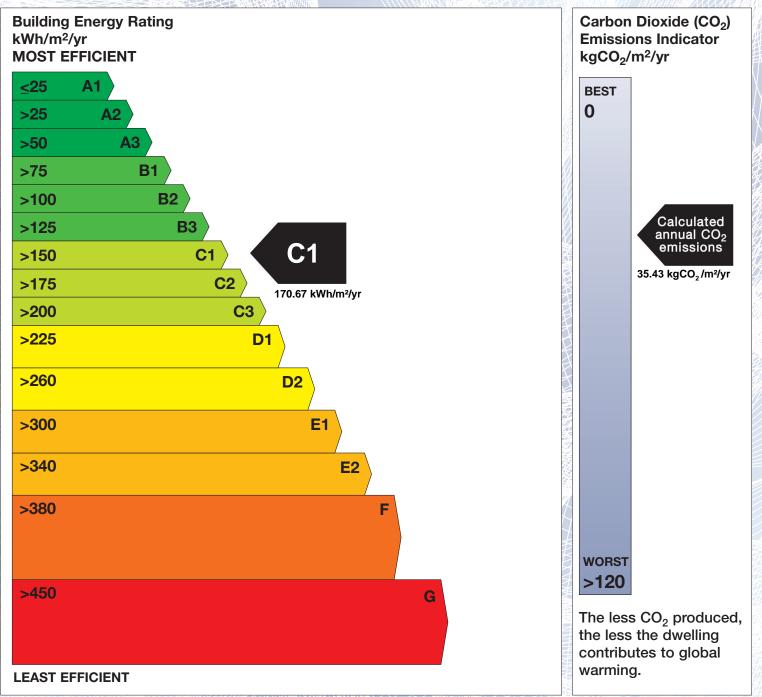

## **Building Energy Rating (BER)**

| BER for the buildi  | ng detailed below is:                                        | C1     |
|---------------------|--------------------------------------------------------------|--------|
| Address             | 98 COOPERS GRANGE<br>OLD QUARTER<br>BALLINCOLLIG<br>CO. CORK |        |
| BER Number          | 111991006                                                    |        |
| Date of Issue       | 11/04/2019                                                   |        |
| Valid Until         | 11/04/2029                                                   |        |
| Assessor Number     | 104603                                                       |        |
| Assessor Company No | 104938                                                       | iliina |

The Building Energy Rating (BER) is an indication of the energy performance of this dwelling. It covers energy use for space heating, water heating, ventilation and lighting, calculated on the basis of standard occupancy. It is expressed as primary energy use per unit floor area per year (kWh/m<sup>2</sup>/yr).

'A' rated properties are the most energy efficient and will tend to have the lowest energy bills.

**IMPORTANT:** This BER is calculated on the basis of data provided to and by the BER Assessor, and using the version of the assessment software quoted below. A future BER assigned to this dwelling may be different, as a result of changes to the dwelling or to the assessment software.