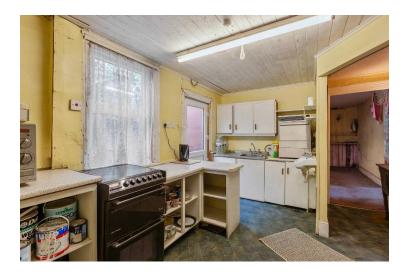

Extending to approx. 178 sq. m. / 1918 sq. ft., the property features a spacious front reception room, perfect for retail or living use along with a kitchen and two bathroom areas at the rear on the ground floor. The first floor comprises five bedrooms, living area, kitchenette and a family bathroom, while the attic level offers two additional rooms.