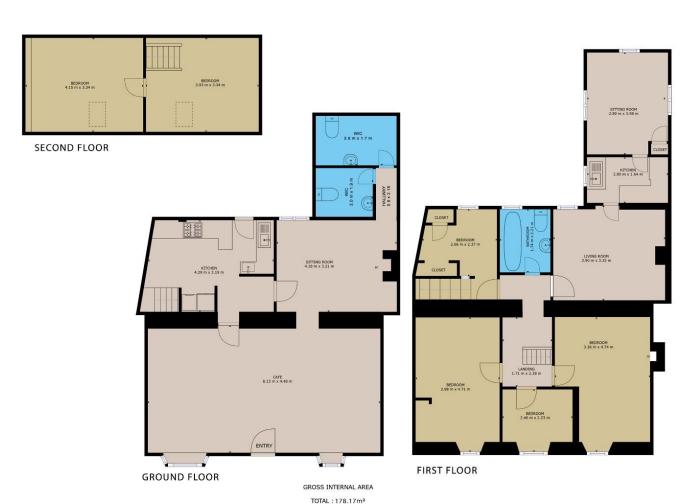

Extending to approx. 178 sq. m. / 1918 sq. ft., the property features a spacious front reception room, perfect for retail or living use along with a kitchen and two bathroom areas at the rear on the ground floor. The first floor comprises five bedrooms, living area, kitchenette and a family bathroom, while the attic level offers two additional rooms.

This is an exceptional opportunity to establish a distinctive residence, business, or combination of both, right in the centre of one of West Cork's most popular villages.

TOTAL: 178.17m<sup>2</sup>

Whilst every attempt has been made to ensure the accuracy of the floor plan contained here, measurements of doors, windows, rooms and any other items are approximate and no responsibility is taken for any error, omission, or misstatement. This plan is for illustrative purposes only and should be used as such by any prospective purchaser.