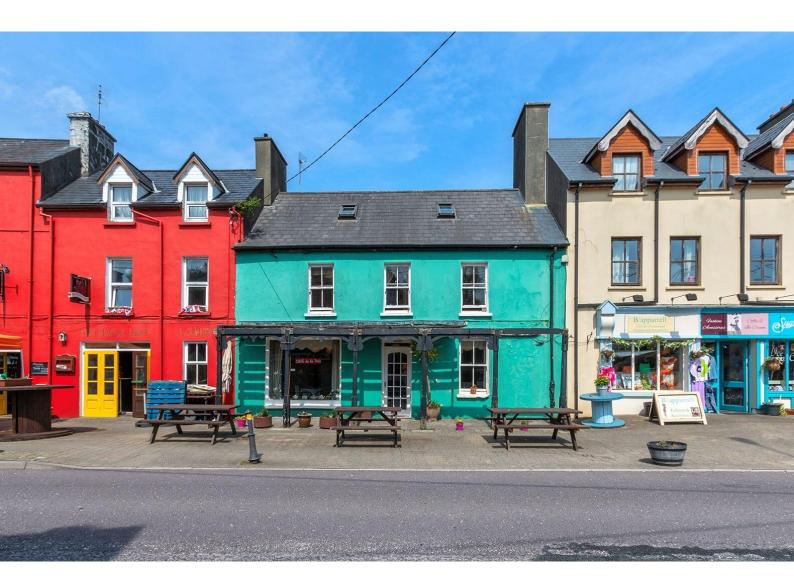

## For Sale

Asking Price: €235,000

Main Street, Glengarriff, Co Cork, P75 EP89

Located in the heart of Glengarriff, set back off the village's main thoroughfare, this street-front property presents a rare opportunity to create a unique space combining both commercial and residential potential. The property represents an ideal opportunity to create a property of character.

A notable feature is the generous front south facing footpath area, perfect for outdoor seating. Additional features include oil-fired central heating, mains water and drainage, and vacant possession.