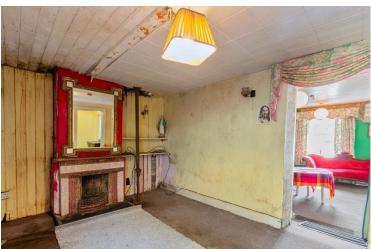

Extending to approx. 178 sq. m. / 1918 sq. ft., the property features a spacious front reception room, perfect for retail or living use along with a kitchen and two bathroom areas at the rear on the ground floor. The first floor comprises five bedrooms, living area, kitchenette and a family bathroom, while the attic level offers two additional rooms.