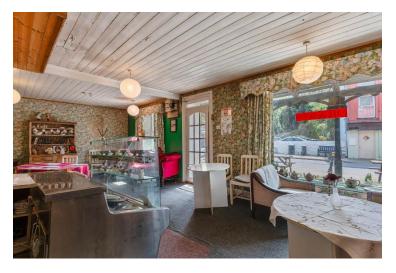

Extending to approx. 178 sq. m. / 1918 sq. ft., the property features a spacious front reception room, perfect for retail or living use along with a kitchen and two bathroom areas at the rear on the ground floor. The first floor comprises five bedrooms, living area, kitchenette and a family bathroom, while the attic level offers two additional rooms.